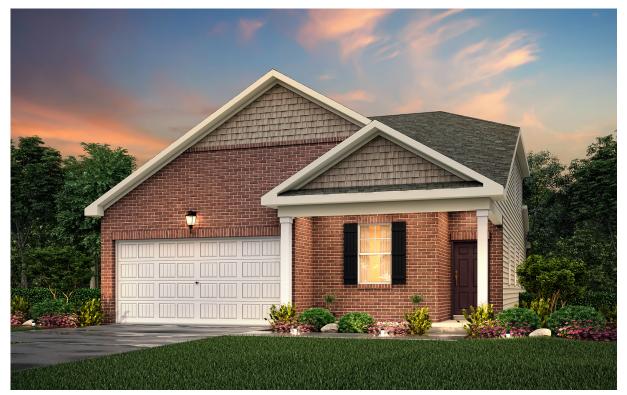

## **PENNOCK PLACE**

PLAN 2468

APPROX. 2,468 SQ. FT. | 4 BEDROOMS | 2.5 BATHROOMS | 2-BAY GARAGE

ELEVATION C

ELEVATION D

Price, plans and terms are effective on the date of publication and subject to change without notice. Depictions of homes or other features are conceptual. Decorative items and other items shown may be decorator suggestions that are not included in the purchase price and availability may vary. Persons in photos do not reflect racial preference and housing is open to all without regard to race, color, religion, sex, handicap, familial status, or national origin. ©2020 Century Communities.