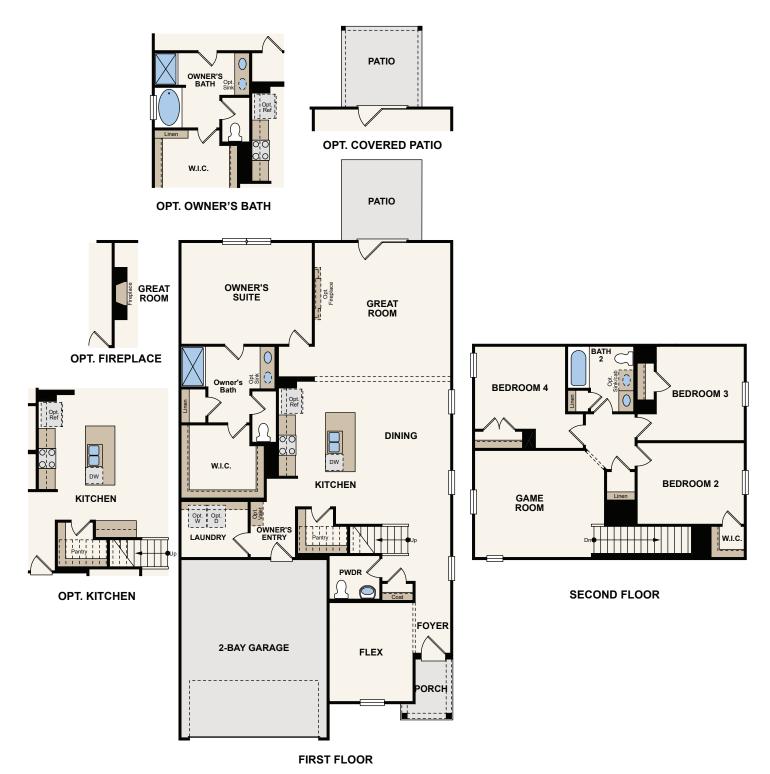

## **PENNOCK PLACE**

PLAN 2468

APPROX. 2,468 SQ. FT. | 4 BEDROOMS | 2.5 BATHROOMS | 2-BAY GARAGE

ELEVATION C

ELEVATION D

Price, plans and terms are effective on the date of publication and subject to change without notice. Depictions of homes or other features are conceptual. Decorative items and other items shown may be decorator suggestions that are not included in the purchase price and availability may vary. Persons in photos do not reflect racial preference and housing is open to all without regard to race, color, religion, sex, handicap, familial status, or national origin. ©2020 Century Communities.