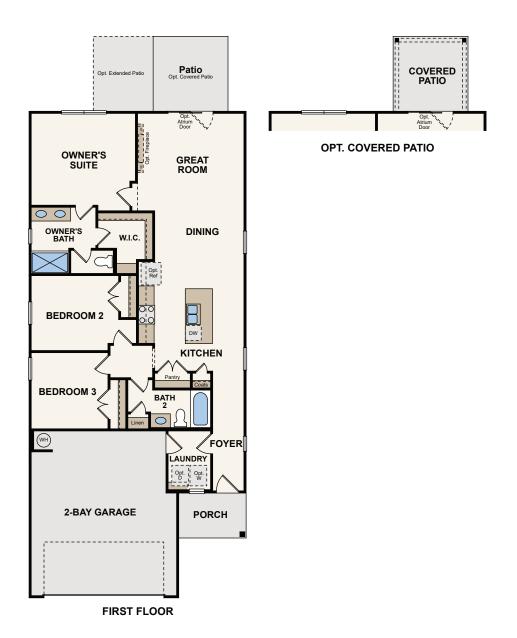

## 1327 SQ. FT. | ONE STORY | 3 BEDROOM | 2 BATHROOMS | 2-BAY GARAGE

In a continuous effort by Century Communities to improve the quality of your home, we reserve the right to change features, options, plans and specifications without notice. Floorplans and elevation renderings are conceptual artists' renderings for marketing purposes only. Elevations and floorplans may vary based on actual homesite and Century Communities may be required to build the home in a mirror image to the floorplans shown, including the garage, due to construction and building design requirements of the homesite. Significant changes may be made during or after the construction of the model homes. Century Communities reserves the right to modify, relocate or eliminate any or all of the features, specifications, plan utilities, design or shape thereof without notice or obligations to the purchaser. Please see your onsite sales associate for additional information. Brick/Stone returns are not standard on the elevations, please see your onsite agent for details. Century Communities. Revised 04/02/21