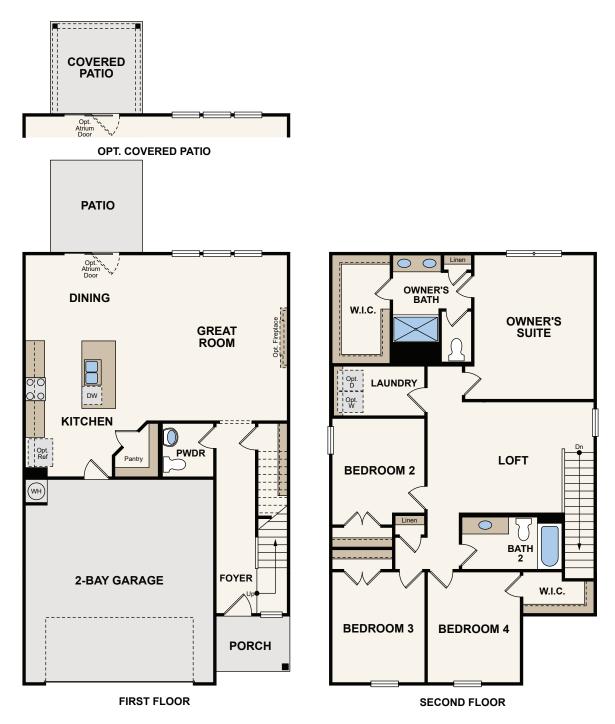

## Mitchell

2097 SQ. FT. | TWO STORY | 4 BEDROOM | 2.5 BATHROOMS | 2-BAY GARAGE

In a continuous effort by Century Communities to improve the quality of your home, we reserve the right to change features, options, plans and specifications without notice. Floorplans and elevation renderings are conceptual artists' renderings for marketing purposes only. Elevations and floorplans may vary based on actual homesite and Century Communities may be required to build the home in a mirror image to the floorplans shown, including the garage, due to construction and building design requirements of the homesite. Significant changes may be made during or after the construction of the model homes. Century Communities reserves the right to modify, relocate or eliminate any or all of the features, specifications, plan utilities, design or shape thereof without notice or obligations to the purchaser. Please see your onsite sales associate for additional information. Brick/Stone returns are not standard on the elevations, please see your onsite agent for details. Century Communities. Revised 04/02/21