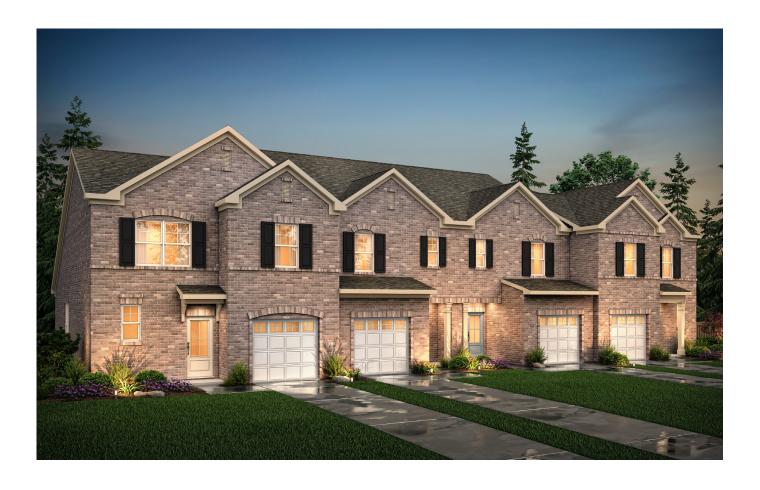

## **CUMBERLAND POINT TOWNHOME**

THE RADNOR | PLAN 1

APPROX. 1,574 SQ. FT. | 3 BEDROOMS | 2.5 BATHROOMS | 1-BAY GARAGE

Price, plans and terms are effective on the date of publication and subject to change without notice. Depictions of homes or other features are conceptual. Decorative items and other items shown may be decorator suggestions that are not included in the purchase price and availability may vary. Persons in photos do not reflect racial preference and housing is open to all without regard to race, color, religion, sex, handicap, familial status, or national origin. ©2019 Century Communities.