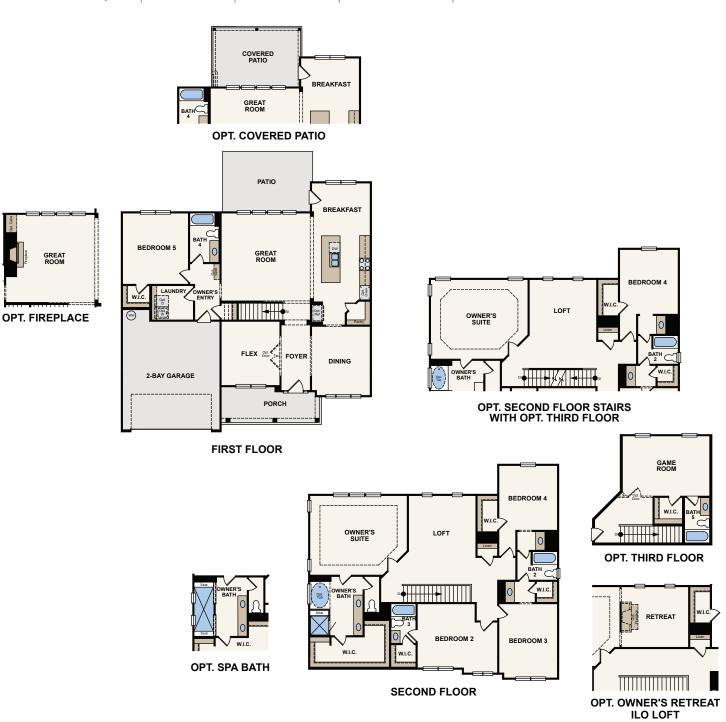

## Floor Plans

## BRIDGEPORT

3365-3393 SQ. FT. | TWO STORY | 5 BEDROOMS | 4 BATHROOMS | 2-CAR GARAGE

In a continuous effort by Century Communities to improve the quality of your home, we reserve the right to change features, options, plans and specifications without notice. Floorplans and elevation renderings are conceptual artists' renderings for marketing purposes only. Elevations and floorplans may vary based on actual homesite and Century Communities may be required to build the home in a mirror image to the floorplans shown, including the garage, due to construction and building design requirements of the homesite. Significant changes may be made during or after the construction of the model homes. Century Communities reserves the right to modify, relocate or eliminate any or all of the features, specifications, plan utilities, design or shape thereof without notice or obligations to the purchaser. Please see your onsite sales associate for additional information. Brick/Stone returns are not standard on the elevations, please see your onsite agent for details. Century Communities. Revised 08/31/2020