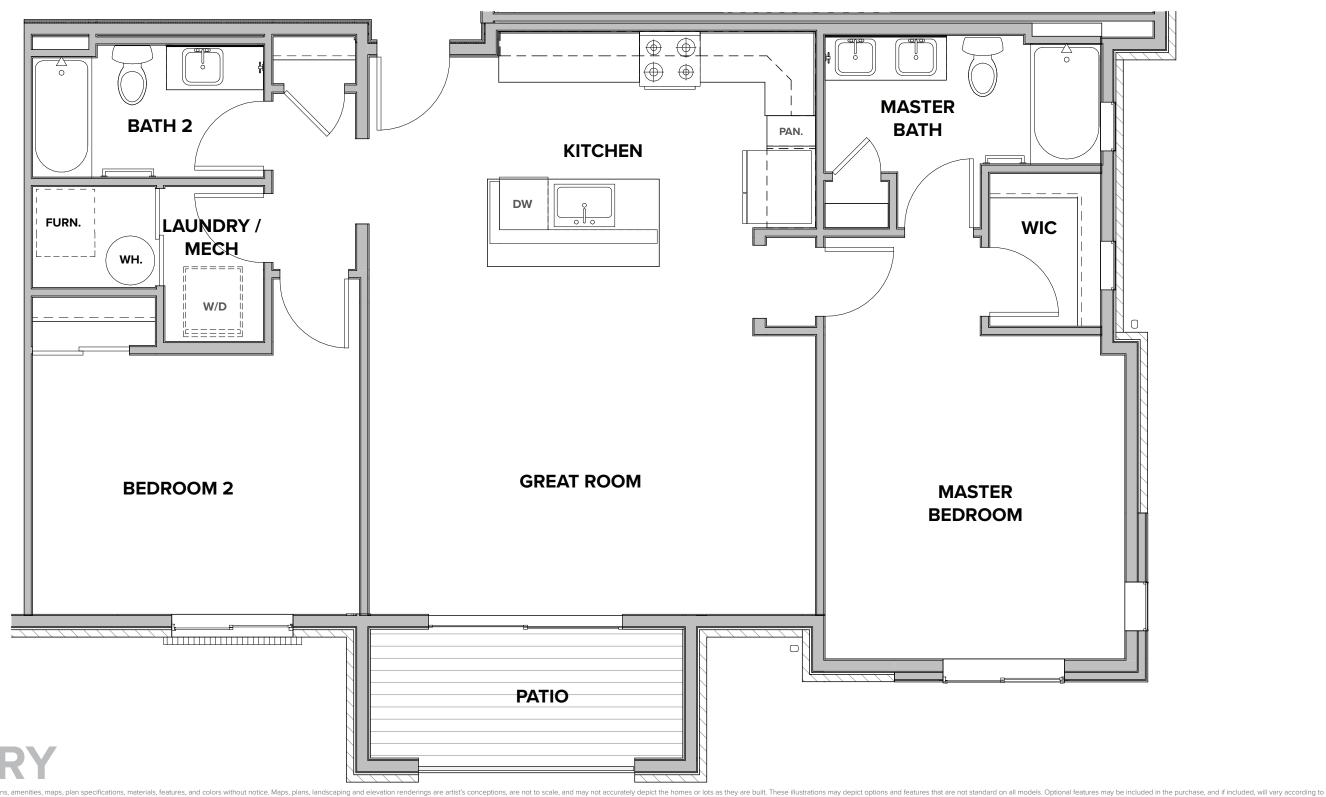

#### **IMPRESSIVE INTERIORS**

- Faux wood 2" horizontal window blinds
- 6'8" 2-panel interior doors with lever-style chrome hardware
- Beautiful birch cabinetry throughout home
- Walls and ceiling texture in orange peel finish
- Sherwin WIlliams® paint
  - Walls and ceilings in flat finish
  - Baseboards and trim in semi-gloss finish

- · Vinyl plank flooring in entry and kitchen
- Sheet vinyl flooring in owner's bath, powder room, and laundy
- In-unit laundry hook ups
- Secondary baths with 60 x 30" tub-shower, and single handle chrome faucet per plan
- Water-saver toilets in white finish
- One dual port in the great room and one in the owner's bedroom
- One phone jack in owner's bedroom

#### CONTEMPORARY KITCHENS

- Laminate countertop with 4" backsplash
- Birch cabinetry with 36" uppers
- Whirlpool® appliances:
- Free-standing electric range, 30" ceramic glass cooktop and self-cleaning oven
- Microwave/hood combo, 1.7 cubic foot capacity - with 2-speed venting and light
- · Large capacity, Energy Star dishwasher with 4 automatic cycles

- White drop in kitchen sink
- Single handle faucet separate sprayer, chrome finish
- 1/3 horsepower disposal
- · Ice maker line to refrigerator