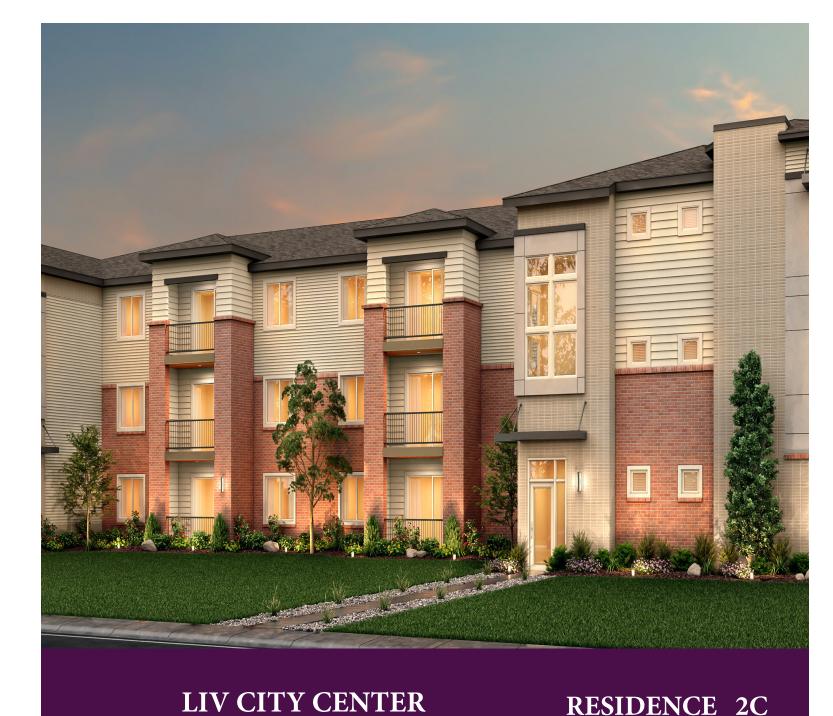

# LIV CITY CENTER

### LONG LASTING EXTERIORS

- Long lasting 30 year shingle roofing
- · Sustainable weather resistant fiber-cement siding with durable latex paint finish
- · Brick/stucco accents per building
- 5" primed and painted galvanized steel gutters and down-spouts
- Assigned covered parking