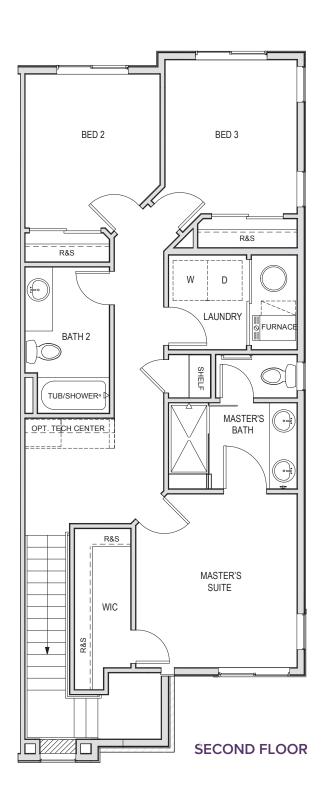

lly located for privacy
- · Spacious walk-in closet
- Walk-in shower with 6 x 6" ceramic tile, glass shower enclosure with chrome frame, and single handle chrome faucet
- Dual sinks with center-set two handle chrome faucet
- Water closet with elongated water-saver toilet in white finish

## WHOLE-HOUSE ENERGY SAVINGS

- Central heating: 92% efficient gas furnace with programmable thermostat to maintain year-round comfort and reduce utility bills
- 40 Gallon gas water heater for efficiency and lower energy cost
- Insulation and weather stripping
- Pre-wiring for future air conditioning
- White vinyl dual-pane windows with grids, included screens, and Low-E glass to help retain warmth in winter and cool air in summer



# PARKVIEW AT CANDELAS

## **RESIDENCE 205**









**FIRST FLOOR**