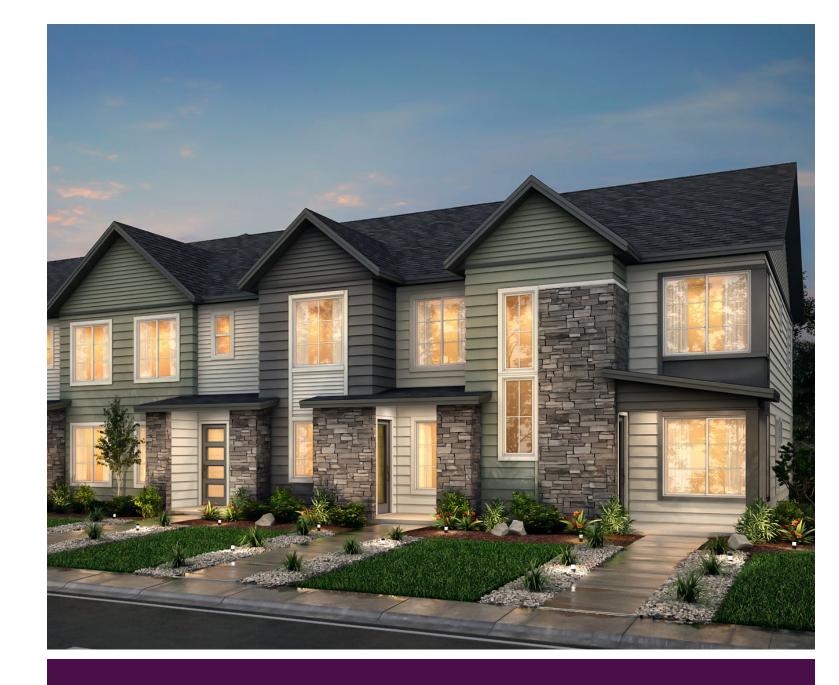

frigerator

## PRIVATE LUXURY OF MASTER SUITES

- Owner's suite strategically located for privacy
- · Spacious walk-in closet
- Walk-in shower with 6 x 6" ceramic tile, glass shower enclosure with chrome frame, and single handle chrome faucet
- Dual sinks with center-set two handle chrome faucet
- Water closet with elongated water-saver toilet in white finish

## WHOLE-HOUSE ENERGY SAVINGS

- Central heating: 92% efficient gas furnace with programmable thermostat to maintain year-round comfort and reduce utility bills
- 40 Gallon gas water heater for efficiency and lower energy cost
- Insulation and weather stripping
- Pre-wiring for future air conditioning
- White vinyl dual-pane windows with grids, included screens, and Low-E glass to help retain warmth in winter and cool air in summer



# PARKVIEW AT CANDELAS

## **RESIDENCE 205**









**FIRST FLOOR**