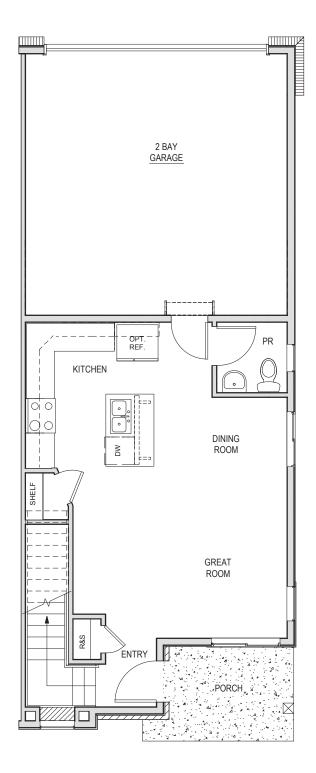

r's suite strategically located for privacy
- · Spacious walk-in closet
- Walk-in shower with 6 x 6" ceramic tile, glass shower enclosure with chrome frame, and single handle chrome faucet
- Dual sinks with center-set two handle chrome faucet
- Water closet with elongated water-saver toilet in white finish

## WHOLE-HOUSE ENERGY SAVINGS

- Central heating: 92% efficient gas furnace with programmable thermostat to maintain year-round comfort and reduce utility bills
- 40 Gallon gas water heater for efficiency and lower energy cost
- Insulation and weather stripping
- Pre-wiring for future air conditioning
- White vinyl dual-pane windows with grids, included screens, and Low-E glass to help retain warmth in winter and cool air in summer



# PARKVIEW AT CANDELAS

## **RESIDENCE 205**









**FIRST FLOOR**