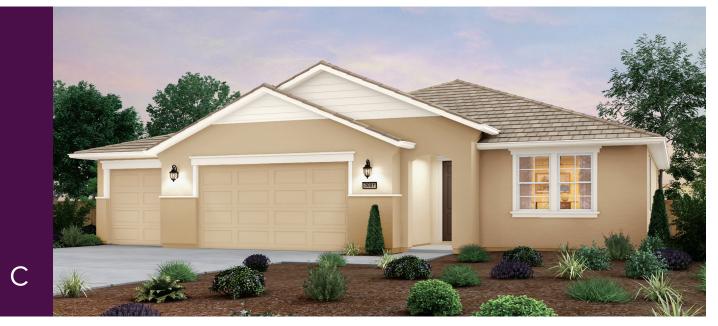

#### THE JUNIPER

Approx. 1,895 Sq. Ft. | One-Story 3 Bedrooms | 2 Bathrooms 3-Car Garage