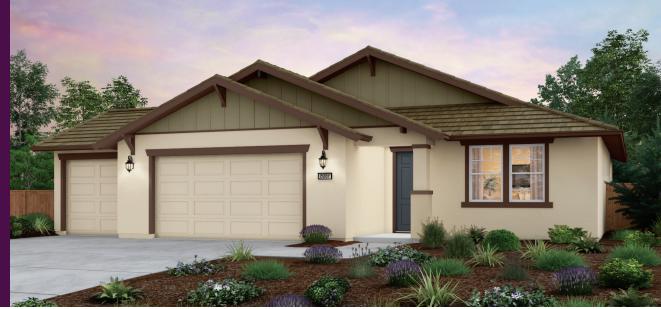

#### THE JUNIPER

Approx. 1,895 Sq. Ft. | One-Story 3 Bedrooms | 2 Bathrooms 3-Car Garage