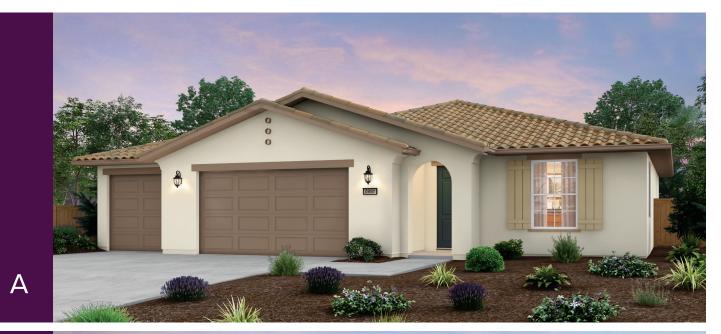

#### THE JUNIPER

Approx. 1,895 Sq. Ft. | One-Story 3 Bedrooms | 2 Bathrooms 3-Car Garage