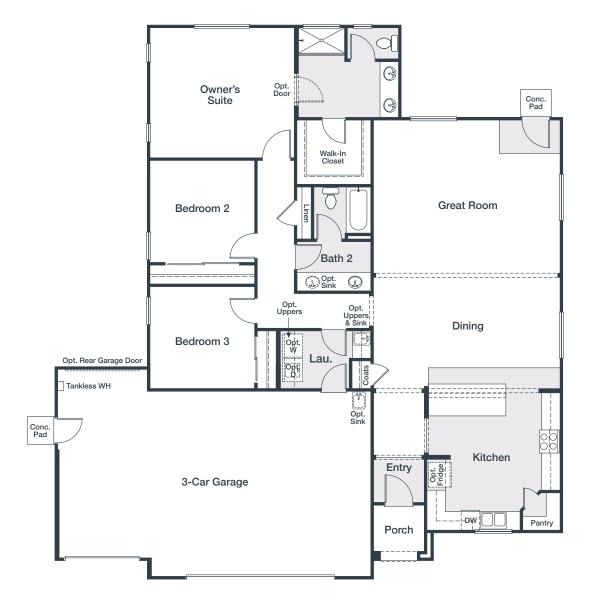

#### THE JUNIPER

Approx. 1,895 Sq. Ft. | One-Story 3 Bedrooms | 2 Bathrooms 3-Car Garage

#### **OPT. COVERED PATIO**