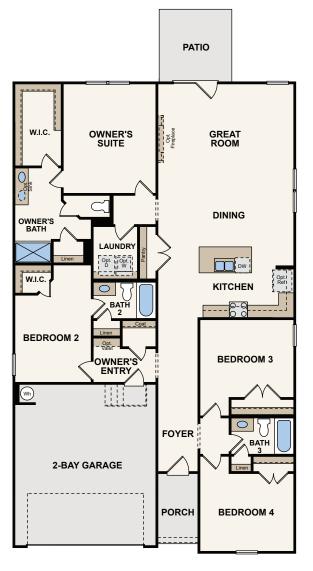

## **PENNOCK PLACE**

**PLAN 2012** 

APPROX. 2,012 SQ. FT. | 4 BEDROOMS | 3 BATHROOMS | 2-BAY GARAGE

**ELEVATION A** 

ELEVATION C ELEVATION B

Price, plans and terms are effective on the date of publication and subject to change without notice. Depictions of homes or other features are conceptual. Decorative items and other items shown may be decorator suggestions that are not included in the purchase price and availability may vary. Persons in photos do not reflect racial preference and housing is open to all without regard to race, color, religion, sex, handicap, familial status, or national origin. ©2020 Century Communities.

## Floor Plans

**OPT. OWNER'S TUB / SHOWER** 

OWNER'S BATH

**OPT. FIREPLACE** 

OPT. KITCHEN

**FLOOR PLAN** 

Price, plans and terms are effective on the date of publication and subject to change without notice. Depictions of homes or other features are conceptual. Decorative items and other items shown may be decorator suggestions that are not included in the purchase price and availability may vary. Persons in photos do not reflect racial preference and housing is open to all without regard to race, color, religion, sex, handicap, familial status, or national origin. ©2020 Century Communities.