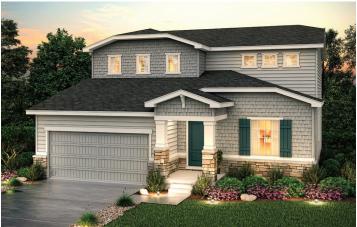

## THE COLORADO COLLECTION ANTHOLOGY NORTH

ASPEN | RESIDENCE 39209

APPROX. 2,798-3,774 SQ. FT. | 2-STORY | 4-6 BEDROOMS | 3-4 BATHROOMS | 2- TO 3-BAY GARAGE

**ELEVATION A** 

**ELEVATION B** 

**ELEVATION C** 