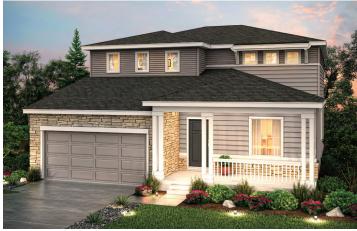

## THE COLORADO COLLECTION ANTHOLOGY NORTH

ASPEN | RESIDENCE 39209

APPROX. 2,798-3,774 SQ. FT. | 2-STORY | 4-6 BEDROOMS | 3-4 BATHROOMS | 2- TO 3-BAY GARAGE

**ELEVATION A** 

**ELEVATION B** 

**ELEVATION C** 