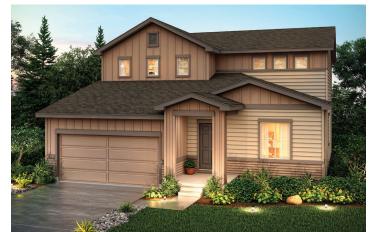

## THE COLORADO COLLECTION ANTHOLOGY NORTH

ASPEN | RESIDENCE 39209

APPROX. 2,798-3,774 SQ. FT. | 2-STORY | 4-6 BEDROOMS | 3-4 BATHROOMS | 2- TO 3-BAY GARAGE

**ELEVATION A** 

**ELEVATION B** 

**ELEVATION C** 