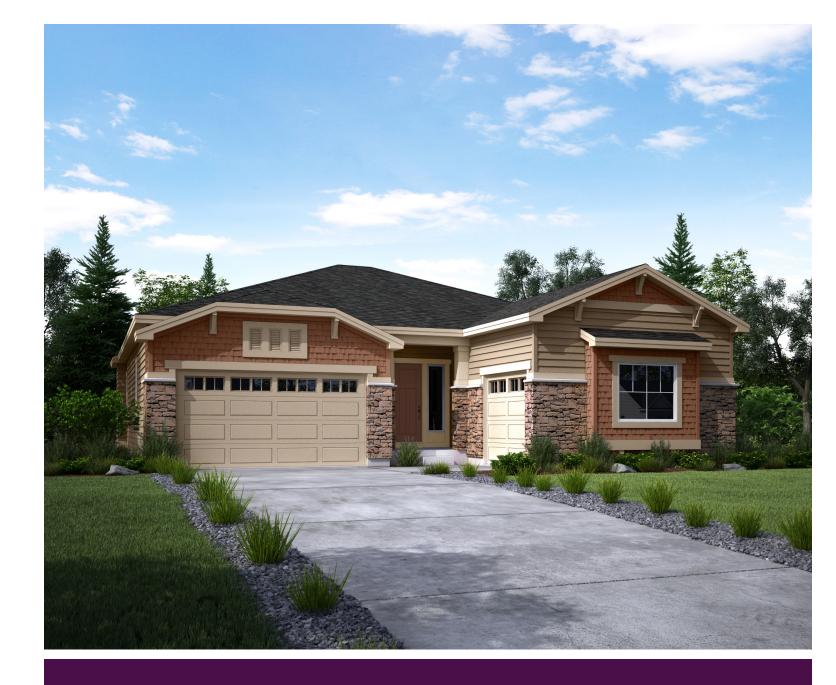

# THE PENN RESIDENCE 50150

### THE PENN

APPROX. 2,163 SQ. FT. | RANCH 2-3 BEDROOMS | 2 BATHROOMS | 3-BAY SPLIT GARAGE

PARTIAL UNFINISHED BASEMENT

OPT. FULL UNFINISHED BASEMENT