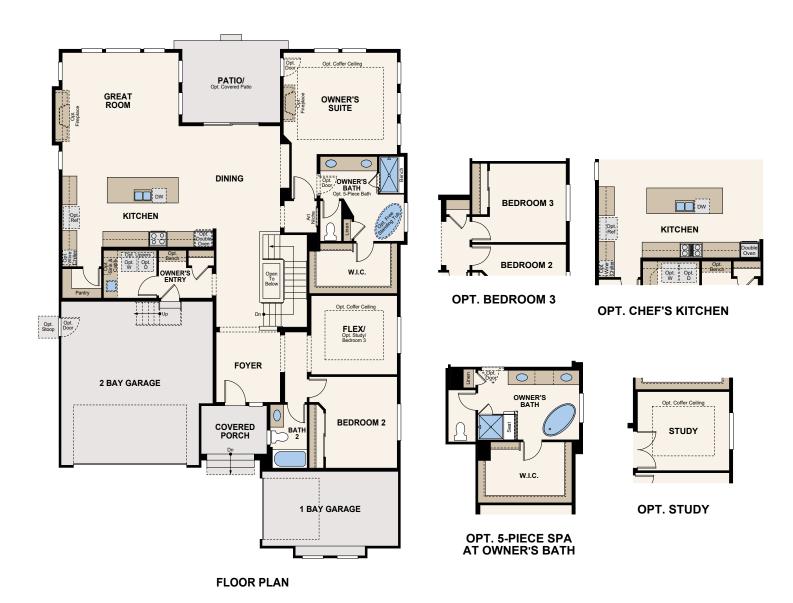

# THE PENN RESIDENCE 50150

### THE PENN

APPROX. 2,163 SQ. FT. | RANCH 2-3 BEDROOMS | 2 BATHROOMS | 3-BAY SPLIT GARAGE

PARTIAL UNFINISHED BASEMENT

OPT. FULL UNFINISHED BASEMENT