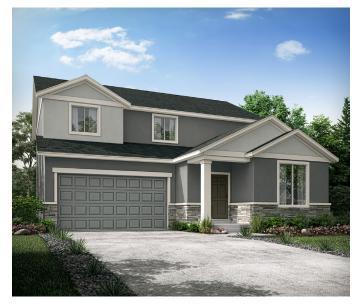

### HUNTINGTON | 39208

APPROX. 3,670 SQ. FT. | 2,450 SQ. FT. | TWO-STORY 3-5 BEDROOMS | 2.5-3 BATHROOMS | 2 to 3 BAY GARAGE

ELEVATION S

**ELEVATION A** 

**ELEVATION B** 

仓

**ELEVATION C** 