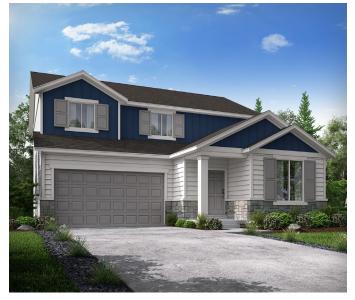

### HUNTINGTON | 39208

APPROX. 3,670 SQ. FT. | 2,450 SQ. FT. | TWO-STORY 3-5 BEDROOMS | 2.5-3 BATHROOMS | 2 to 3 BAY GARAGE

ELEVATION S

**ELEVATION A** 

**ELEVATION B** 

仓

**ELEVATION C** 