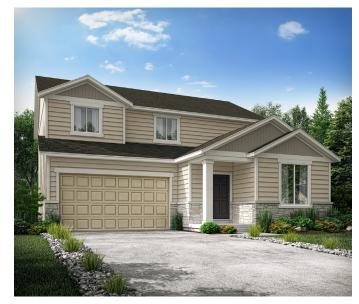

### HUNTINGTON | 39208

APPROX. 3,670 SQ. FT. | 2,450 SQ. FT. | TWO-STORY 3-5 BEDROOMS | 2.5-3 BATHROOMS | 2 to 3 BAY GARAGE

ELEVATION S

**ELEVATION A** 

**ELEVATION B** 

仓

**ELEVATION C** 