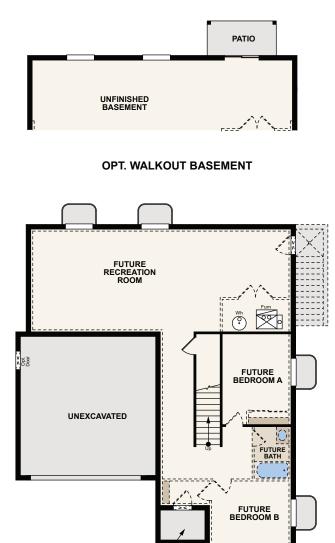

# WOOD HOLLOW

#### HUNTINGTON | 39208

APPROX. 3,670 SQ. FT. | 2,450 SQ. FT. | TWO-STORY 3-5 BEDROOMS | 2.5-3 BATHROOMS | 2 to 3 BAY GARAGE

UNFINISHED BASEMENT

UNEXCÁVATED

#### CenturyCommunities.com/Utah | 801.653.3536

仓

Price, plans and terms are effective on the date of publication and subject to change without notice. Depictions of homes or other features are conceptual. Decorative items and other items shown may be decorator suggestions that are not included in the purchase price and availability may vary. Persons in photos do not reflect racial preference and housing is open to all without regard to race, color, religion, sex, handicap, familial status, or national origin. ©2020 Century Communities.