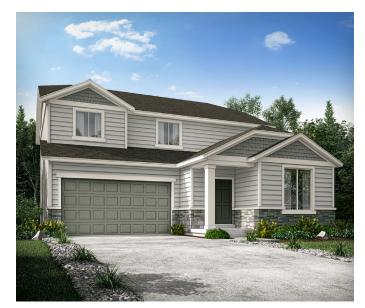

### HUNTINGTON | 39208

APPROX. 3,670 SQ. FT. | 2,450 SQ. FT. | TWO-STORY 3-5 BEDROOMS | 2.5-3 BATHROOMS | 2 to 3 BAY GARAGE

ELEVATION S

**ELEVATION A** 

**ELEVATION B** 

仓

**ELEVATION C** 