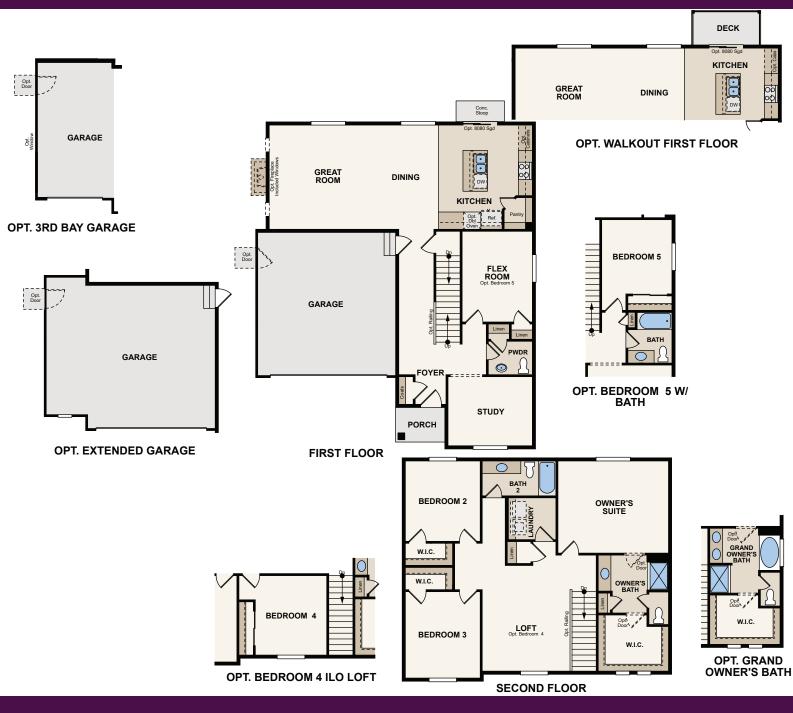

# WOOD HOLLOW

### HUNTINGTON | 39208

APPROX. 3,670 SQ. FT. | 2,450 SQ. FT. | TWO-STORY 3-5 BEDROOMS | 2.5-3 BATHROOMS | 2 to 3 BAY GARAGE

CenturyCommunities.com/Utah | 801.653.3536

### A HOME FOR EVERY DREAM<sup>SM</sup>

仓

Price, plans and terms are effective on the date of publication and subject to change without notice. Depictions of homes or other features are conceptual. Decorative items and other items shown may be decorator suggestions that are not included in the purchase price and availability may vary. Persons in photos do not reflect racial preference and housing is open to all without regard to race, color, religion, sex, handicap, familial status, or national origin. ©2020 Century Communities.