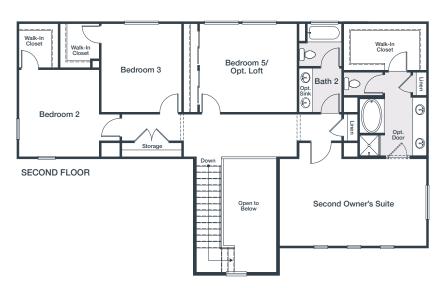

#### THE TAMARIND

Approx. 3,650 Sq. Ft. | Two-Story 5 Bedrooms | 3.5 Bathrooms 3-Car Garage

#### THE TAMARIND

Approx. 3,650 Sq. Ft. | Two-Story 5 Bedrooms | 3.5 Bathrooms 3-Car Garage

Offered for sale by BMC Realty Advisors, Inc. CA Broker License #01920450. General Contractor License #971581. Seller reserves the right to make changes or modifications to plans, amenities, maps, plan specifications, materials, features, and colors without notice. Maps, plans, landscaping and elevation renderings are artist's conceptions, are not to scale, and may not accurately depict the homes or lots as they are built. These illustrations may depict options and features that are not standard on all models. Optional features may be included in the purchase, and if included, will vary according to size and location of the lot. Exterior treatments, square footages, window locations, and orom configurations may vary with elevation. Model home interior decorating, options, landscaping, fencing, and other amenities are for display purposes only. All marketing material is for illustrative purposes only and not a part of a legal contract. Square footages are approximate. All prices, plans, standard features, specifications, options, availability and estimated delivery dates are subject to change without prior notice. Additional restrictions may apply. See a New Home Counselor for further details. Depictions of homes or other features are conceptual. Decorative items and other items shown may be decorator suggestions that are not included in the purchase price and availability may vary. Persons in photos do not reflect racial preference and housing is open to all without regard to race, color, religion, sex, handicap, familial status, or national origin. ©06/2019 Century Communities.