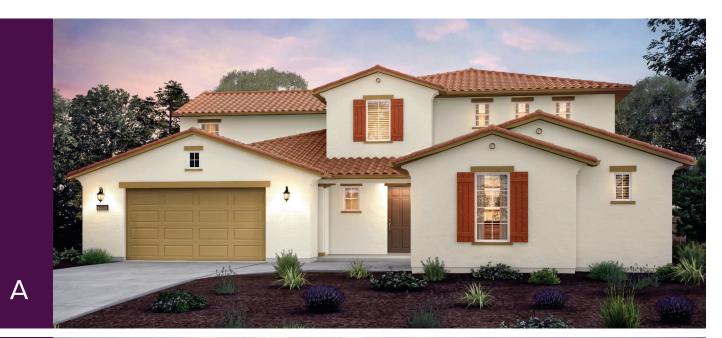

# LOCAN POINTE MAHOGANY COLLECTION

THE TAMARIND

В

#### THE TAMARIND

Approx. 3,650 Sq. Ft. | Two-Story 5 Bedrooms | 3.5 Bathrooms 3-Car Garage