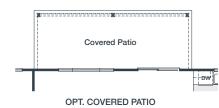

#### THE TAMARIND

Approx. 3,650 Sq. Ft. | Two-Story 5 Bedrooms | 3.5 Bathrooms 3-Car Garage

#### THE TAMARIND

Approx. 3,650 Sq. Ft. | Two-Story 5 Bedrooms | 3.5 Bathrooms 3-Car Garage

Offered for sale by BMC Realty Advisors, Inc. CA Broker License #01920450. General Contractor License #971581. Seller reserves the right to make changes or modifications to plans, amenities, maps, plan specifications, materials, features, and colors without notice. Maps, plans, landscaping and elevation renderings are artist's conceptions, are not to scale, and may not accurately depict the homes or lots as they are built. These illustrations may depict options and features that are not standard on all models. Optional features may be included in the purchase, and if included, will vary according to size and location of the lot. Exterior treatments, square footages, window locations, and orom configurations may vary with elevation. Model home interior decorating, options, landscaping, fencing, and other amenities are for display purposes only. All marketing material is for illustrative purposes only and not a part of a legal contract. Square footages are approximate. All prices, plans, standard features, specifications, options, availability and estimated delivery dates are subject to change without prior notice. Additional restrictions may apply. See a New Home Counselor for further details. Depictions of homes or other features are conceptual. Decorative items and other items shown may be decorator suggestions that are not included in the purchase price and availability may vary. Persons in photos do not reflect racial preference and housing is open to all without regard to race, color, religion, sex, handicap, familial status, or national origin. ©06/2019 Century Communities.