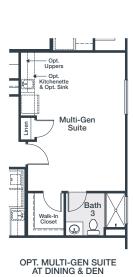

#### THE TAMARIND

Approx. 3,650 Sq. Ft. | Two-Story 5 Bedrooms | 3.5 Bathrooms 3-Car Garage

#### THE TAMARIND

Approx. 3,650 Sq. Ft. | Two-Story 5 Bedrooms | 3.5 Bathrooms 3-Car Garage

Offered for sale by BMC Realty Advisors, Inc. CA Broker License #01920450. General Contractor License #971581. Seller reserves the right to make changes or modifications to plans, amenities, maps, plan specifications, materials, features, and colors without notice. Maps, plans, landscaping and elevation renderings are artist's conceptions, are not to scale, and may not accurately depict the homes or lots as they are built. These illustrations may depict options and features that are not standard on all models. Optional features may be included in the purchase, and if included, will vary according to size and location of the lot. Exterior treatments, square footages, window locations, and orom configurations may vary with elevation. Model home interior decorating, options, landscaping, fencing, and other amenities are for display purposes only. All marketing material is for illustrative purposes only and not a part of a legal contract. Square footages are approximate. All prices, plans, standard features, specifications, options, availability and estimated delivery dates are subject to change without prior notice. Additional restrictions may apply. See a New Home Counselor for further details. Depictions of homes or other features are conceptual. Decorative items and other items shown may be decorator suggestions that are not included in the purchase price and availability may vary. Persons in photos do not reflect racial preference and housing is open to all without regard to race, color, religion, sex, handicap, familial status, or national origin. ©06/2019 Century Communities.