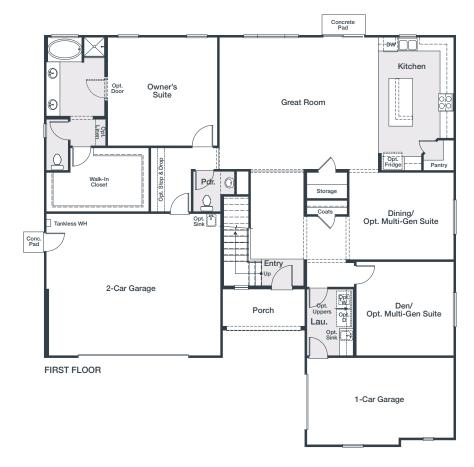

#### THE TAMARIND

Approx. 3,650 Sq. Ft. | Two-Story 5 Bedrooms | 3.5 Bathrooms 3-Car Garage

#### THE TAMARIND

Approx. 3,650 Sq. Ft. | Two-Story 5 Bedrooms | 3.5 Bathrooms 3-Car Garage

Offered for sale by BMC Realty Advisors, Inc. CA Broker License #01920450. General Contractor License #971581. Seller reserves the right to make changes or modifications to plans, amenities, maps, plan specifications, materials, features, and colors without notice. Maps, plans, landscaping and elevation renderings are artist's conceptions, are not to scale, and may not accurately depict the homes or lots as they are built. These illustrations may depict options and features that are not standard on all models. Optional features may be included in the purchase, and if included, will vary according to size and location of the lot. Exterior treatments, square footages, window locations, and orom configurations may vary with elevation. Model home interior decorating, options, landscaping, fencing, and other amenities are for display purposes only. All marketing material is for illustrative purposes only and not a part of a legal contract. Square footages are approximate. All prices, plans, standard features, specifications, options, availability and estimated delivery dates are subject to change without prior notice. Additional restrictions may apply. See a New Home Counselor for further details. Depictions of homes or other features are conceptual. Decorative items and other items shown may be decorator suggestions that are not included in the purchase price and availability may vary. Persons in photos do not reflect racial preference and housing is open to all without regard to race, color, religion, sex, handicap, familial status, or national origin. ©06/2019 Century Communities.