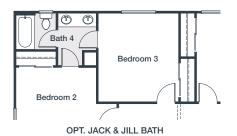

#### THE TAMARIND

Approx. 3,650 Sq. Ft. | Two-Story 5 Bedrooms | 3.5 Bathrooms 3-Car Garage

#### THE TAMARIND

Approx. 3,650 Sq. Ft. | Two-Story 5 Bedrooms | 3.5 Bathrooms 3-Car Garage

Offered for sale by BMC Realty Advisors, Inc. CA Broker License #01920450. General Contractor License #971581. Seller reserves the right to make changes or modifications to plans, amenities, maps, plan specifications, materials, features, and colors without notice. Maps, plans, landscaping and elevation renderings are artist's conceptions, are not to scale, and may not accurately depict the homes or lots as they are built. These illustrations may depict options and features that are not standard on all models. Optional features may be included in the purchase, and if included, will vary according to size and location of the lot. Exterior treatments, square footages, window locations, and orom configurations may vary with elevation. Model home interior decorating, options, landscaping, fencing, and other amenities are for display purposes only. All marketing material is for illustrative purposes only and not a part of a legal contract. Square footages are approximate. All prices, plans, standard features, specifications, options, availability and estimated delivery dates are subject to change without prior notice. Additional restrictions may apply. See a New Home Counselor for further details. Depictions of homes or other features are conceptual. Decorative items and other items shown may be decorator suggestions that are not included in the purchase price and availability may vary. Persons in photos do not reflect racial preference and housing is open to all without regard to race, color, religion, sex, handicap, familial status, or national origin. ©06/2019 Century Communities.