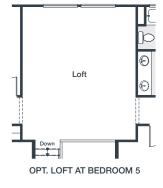

#### THE TAMARIND

Approx. 3,650 Sq. Ft. | Two-Story 5 Bedrooms | 3.5 Bathrooms 3-Car Garage

#### THE TAMARIND

Approx. 3,650 Sq. Ft. | Two-Story 5 Bedrooms | 3.5 Bathrooms 3-Car Garage

Offered for sale by BMC Realty Advisors, Inc. CA Broker License #01920450. General Contractor License #971581. Seller reserves the right to make changes or modifications to plans, amenities, maps, plan specifications, materials, features, and colors without notice. Maps, plans, landscaping and elevation renderings are artist's conceptions, are not to scale, and may not accurately depict the homes or lots as they are built. These illustrations may depict options and features that are not standard on all models. Optional features may be included in the purchase, and if included, will vary according to size and location of the lot. Exterior treatments, square footages, window locations, and orom configurations may vary with elevation. Model home interior decorating, options, landscaping, fencing, and other amenities are for display purposes only. All marketing material is for illustrative purposes only and not a part of a legal contract. Square footages are approximate. All prices, plans, standard features, specifications, options, availability and estimated delivery dates are subject to change without prior notice. Additional restrictions may apply. See a New Home Counselor for further details. Depictions of homes or other features are conceptual. Decorative items and other items shown may be decorator suggestions that are not included in the purchase price and availability may vary. Persons in photos do not reflect racial preference and housing is open to all without regard to race, color, religion, sex, handicap, familial status, or national origin. ©06/2019 Century Communities.