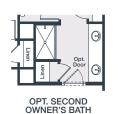

#### THE TAMARIND

Approx. 3,650 Sq. Ft. | Two-Story 5 Bedrooms | 3.5 Bathrooms 3-Car Garage

#### THE TAMARIND

Approx. 3,650 Sq. Ft. | Two-Story 5 Bedrooms | 3.5 Bathrooms 3-Car Garage

Offered for sale by BMC Realty Advisors, Inc. CA Broker License #01920450. General Contractor License #971581. Seller reserves the right to make changes or modifications to plans, amenities, maps, plan specifications, materials, features, and colors without notice. Maps, plans, landscaping and elevation renderings are artist's conceptions, are not to scale, and may not accurately depict the homes or lots as they are built. These illustrations may depict options and features that are not standard on all models. Optional features may be included in the purchase, and if included, will vary according to size and location of the lot. Exterior treatments, square footages, window locations, and orom configurations may vary with elevation. Model home interior decorating, options, landscaping, fencing, and other amenities are for display purposes only. All marketing material is for illustrative purposes only and not a part of a legal contract. Square footages are approximate. All prices, plans, standard features, specifications, options, availability and estimated delivery dates are subject to change without prior notice. Additional restrictions may apply. See a New Home Counselor for further details. Depictions of homes or other features are conceptual. Decorative items and other items shown may be decorator suggestions that are not included in the purchase price and availability may vary. Persons in photos do not reflect racial preference and housing is open to all without regard to race, color, religion, sex, handicap, familial status, or national origin. ©06/2019 Century Communities.