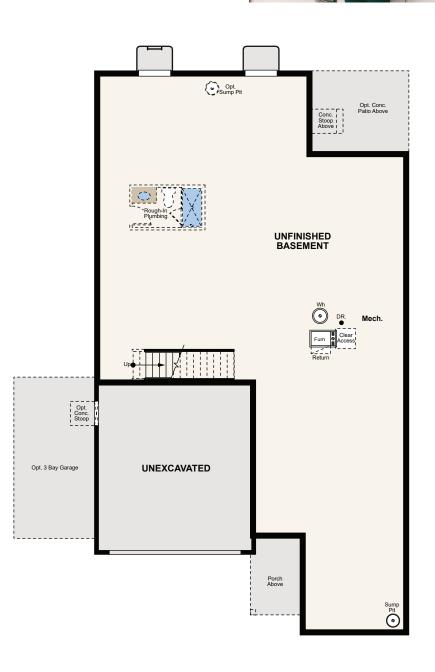

## Floor Plans

**FLOOR PLAN CRAWL SPACE UNFINISHED BASEMENT** 

Seller reserves the right to make changes or modifications to plans, amenities, maps, plan specifications, materials, features that are not to scale, and may not accurately depict the homes or lots as they are built. These illustrations may depict options and features that are not standard on all models. Optional features are footages, and if included, will wary according to size and location of homes or other features, and other amenities are footages, window locations, and room configurations may vary with elevation. Model home interior decorating, and other amenities are footages, window locations, and room configurations may vary with elevation. Model home interior decorating, and other amenities are footages, window locations, and room configurations may vary with elevation. Model home interior decorating, and other amenities are footages, window locations, and room configurations may vary with elevation. Model home interior decorating, and other amenities are footages, window locations, and room configurations may vary with elevation. Model home interior decorating, and other amenities are footages, window locations, and room configurations may vary with elevation. Model home interior decorating, and other amenities are footages, window locations, and room configurations may vary with elevation. Model home interior decorating included in the lot. Exterior treatments, square footages, manufactured in the lot. Exterior treatments are not square footages, and if included in the lot. Exterior treatments, square footages, manufactured in the lot. Exterior treatments are not squ