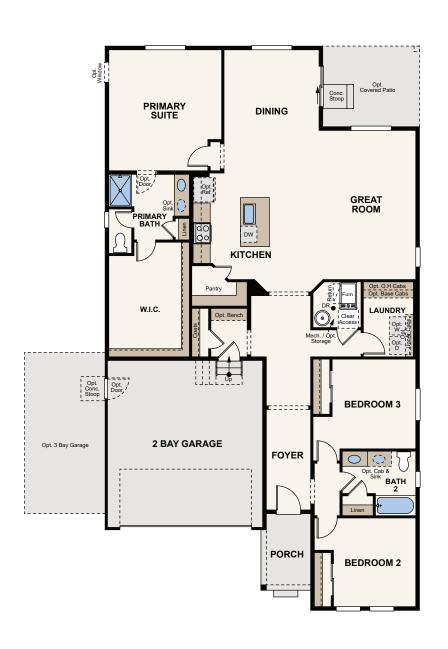

## **MERIDIAN RANCH**

THE TELLURIDE - 39103

RANCH | 1933-3025 SQ. FT | 3-5 BED | 2-3 BATHS | 2-3 BAY GARAGE

**OPT. EXPANDED KITCHEN** 

Enclave at Stonebridge

## Floor Plans

**FLOOR PLAN CRAWL SPACE UNFINISHED BASEMENT** 

Seller reserves the right to make changes or modifications to plans, amenities, maps, plan specifications, materials, features that are not to scale, and may not accurately depict the homes or lots as they are built. These illustrations may depict options and features that are not standard on all models. Optional features are footages, and if included, will wary according to size and location of homes or other features, and other amenities are footages, window locations, and room configurations may vary with elevation. Model home interior decorating, and other amenities are footages, window locations, and room configurations may vary with elevation. Model home interior decorating, and other amenities are footages, window locations, and room configurations may vary with elevation. Model home interior decorating, and other amenities are footages, window locations, and room configurations may vary with elevation. Model home interior decorating, and other amenities are footages, window locations, and room configurations may vary with elevation. Model home interior decorating, and other amenities are footages, window locations, and room configurations may vary with elevation. Model home interior decorating, and other amenities are footages, window locations, and room configurations may vary with elevation. Model home interior decorating included in the lot. Exterior treatments, square footages, manufactured in the lot. Exterior treatments are not square footages, and if included in the lot. Exterior treatments, square footages, manufactured in the lot. Exterior treatments are not squ