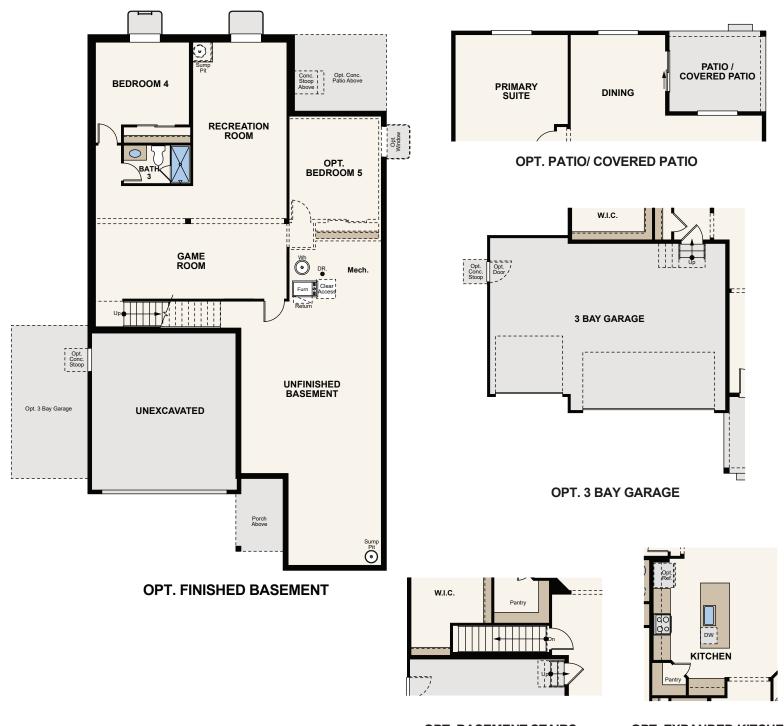

## **MERIDIAN RANCH**

THE TELLURIDE - 39103

RANCH | 1933-3025 SQ. FT | 3-5 BED | 2-3 BATHS | 2-3 BAY GARAGE

**OPT. EXPANDED KITCHEN** 

Enclave at Stonebridge

## Floor Plans

**FLOOR PLAN CRAWL SPACE UNFINISHED BASEMENT** 

Seller reserves the right to make changes or modifications to plans, amenities, maps, plan specifications, materials, features that are not to scale, and may not accurately depict the homes or lots as they are built. These illustrations may depict options and features that are not standard on all models. Optional features are footages, and if included, will wary according to size and location of homes or other features, and other amenities are footages, window locations, and room configurations may vary with elevation. Model home interior decorating, and other amenities are footages, window locations, and room configurations may vary with elevation. Model home interior decorating, and other amenities are footages, window locations, and room configurations may vary with elevation. Model home interior decorating, and other amenities are footages, window locations, and room configurations may vary with elevation. Model home interior decorating, and other amenities are footages, window locations, and room configurations may vary with elevation. Model home interior decorating, and other amenities are footages, window locations, and room configurations may vary with elevation. Model home interior decorating, and other amenities are footages, window locations, and room configurations may vary with elevation. Model home interior decorating included in the lot. Exterior treatments, square footages, manufactured in the lot. Exterior treatments are not square footages, and if included in the lot. Exterior treatments, square footages, manufactured in the lot. Exterior treatments are not squ