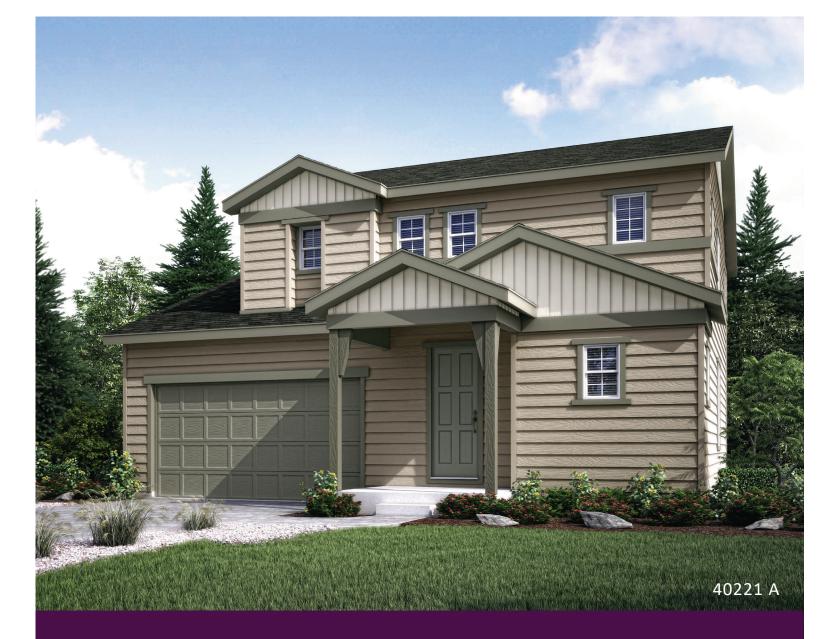

# **ENCLAVE AT PINE GROVE**

THE JOYCE (RESIDENCE 40221)

TWO-STORY | 1,831 - 2,847 SQ. FT. | 3-5 BED | 2.5-3.5 BATH | 2-3 BAY GARAGE

**OPT. EXTENDED DINING ROOM W/KITCHEN 2** 

CENTURY COMMUNITIES A HOME FOR EVERY DREAM

### Enclave at Pine Grove THE JOYCE (RESIDENCE 40221)