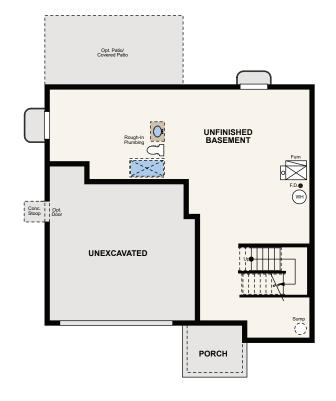

# Floor Plans

**FIRST FLOOR** 

SECOND FLOOR

**BASEMENT PLAN** 

Seller reserves the right to make changes or modifications to plans, are not to scale, and may not accurately depict the homes or lots as they are built. These illustrations may depict options and features that are not standard on all models. Optional features may be included in the purchase, and if included, will vary according to size and locations of the lot. Exterior treatments, square footages, window locations, and room configurations may vary with elevation. Model home interior decorating, options, and other amenities are for display purposes only. All marketing material is for illustrative purposes only and not a part of a legal contract. Square footages are approximate. All prices, plans, standard features, specifications, options, availability and estimated delivery dates are subject to change without prior notice. Additional restrictions may apply. See a New Home Counsellor for further details. Depictions of homes or other features are conceptual. Decorative items and other items shown may be decorator suggestions that are not **EXAL HOUSING** OPPORTUNITY included in the purchase price and availability may vary. Persons in photos do not reflect racial preference and housing is open to all without regard to race, color, religion, sex, handicap, familial status, or national origin. ©2020 Century Communities.

#### **OPT. FINISHED BASEMENT**