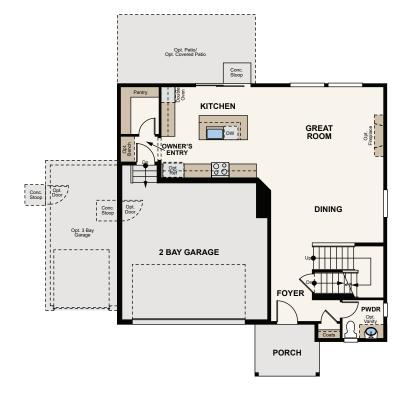

## Floor Plan

# Floor Plans

**FIRST FLOOR** 

SECOND FLOOR

**BASEMENT PLAN** 

Seller reserves the right to make changes or modifications to plans, are not to scale, and may not accurately depict the homes or lots as they are built. These illustrations may depict options and features that are not standard on all models. Optional features may be included in the purchase, and if included, will vary according to size and locations of the lot. Exterior treatments, square footages, window locations, and room configurations may vary with elevation. Model home interior decorating, options, and other amenities are for display purposes only. All marketing material is for illustrative purposes only and not a part of a legal contract. Square footages are approximate. All prices, plans, standard features, specifications, options, availability and estimated delivery dates are subject to change without prior notice. Additional restrictions may apply. See a New Home Counsellor for further details. Depictions of homes or other features are conceptual. Decorative items and other items shown may be decorator suggestions that are not **EXAL HOUSING** OPPORTUNITY included in the purchase price and availability may vary. Persons in photos do not reflect racial preference and housing is open to all without regard to race, color, religion, sex, handicap, familial status, or national origin. ©2020 Century Communities.