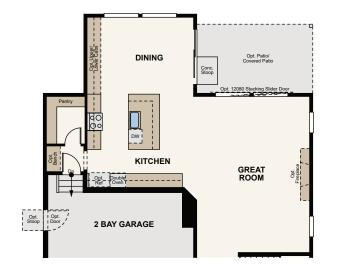

## Floor Plan

# **ENCLAVE AT PINE GROVE**

THE JOYCE (RESIDENCE 40221)

TWO-STORY | 1,831 - 2,847 SQ. FT. | 3-5 BED | 2.5-3.5 BATH | 2-3 BAY GARAGE

**OPT. EXTENDED DINING ROOM W/KITCHEN 2** 

CENTURY COMMUNITIES A HOME FOR EVERY DREAM