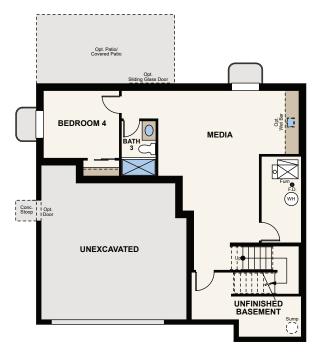

**OPT. FINISHED BASEMENT PLAN W/ EXTENDED DINING ROOM** 

**OPT. EXTENDED DINING ROOM** 

OPT. FIREPLACE

CENTURY COMMUNITIES A HOME FOR EVERY DREAM

# Floor Plans

**FIRST FLOOR** 

SECOND FLOOR

**BASEMENT PLAN** 

Seller reserves the right to make changes or modifications to plans, are not to scale, and may not accurately depict the homes or lots as they are built. These illustrations may depict options and features that are not standard on all models. Optional features may be included in the purchase, and if included, will vary according to size and locations of the lot. Exterior treatments, square footages, window locations, and room configurations may vary with elevation. Model home interior decorating, options, and other amenities are for display purposes only. All marketing material is for illustrative purposes only and not a part of a legal contract. Square footages are approximate. All prices, plans, standard features, specifications, options, availability and estimated delivery dates are subject to change without prior notice. Additional restrictions may apply. See a New Home Counsellor for further details. Depictions of homes or other features are conceptual. Decorative items and other items shown may be decorator suggestions that are not **EXAL HOUSING** OPPORTUNITY included in the purchase price and availability may vary. Persons in photos do not reflect racial preference and housing is open to all without regard to race, color, religion, sex, handicap, familial status, or national origin. ©2020 Century Communities.