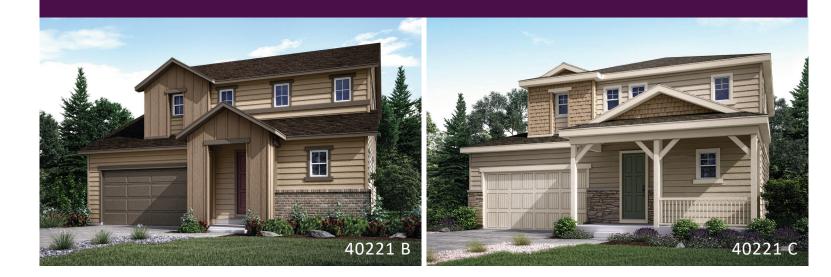

## Floor Plan

# **ENCLAVE AT PINE GROVE**

THE JOYCE (RESIDENCE 40221)

TWO-STORY | 1,831 - 2,847 SQ. FT. | 3-5 BED | 2.5-3.5 BATH | 2-3 BAY GARAGE



**OPT. EXTENDED DINING ROOM W/KITCHEN 2** 



CENTURY COMMUNITIES A HOME FOR EVERY DREAM

**OPT. FINISHED BASEMENT PLAN W/ EXTENDED DINING ROOM** 



**OPT. EXTENDED DINING ROOM** 



OPT. FIREPLACE



CENTURY COMMUNITIES A HOME FOR EVERY DREAM



### Enclave at Pine Grove THE JOYCE (RESIDENCE 40221)

# Floor Plans





**FIRST FLOOR** 





SECOND FLOOR

**BASEMENT PLAN** 



Seller reserves the right to make changes or modifications to plans, are not to scale, and may not accurately depict the homes or lots as they are built. These illustrations may depict options and features that are not standard on all models. Optional features may be included in the purchase, and if included, will vary according to size and locations of the lot. Exterior treatments, square footages, window locations, and room configurations may vary with elevation. Model home interior decorating, options, and other amenities are for display purposes only. All marketing material is for illustrative purposes only and not a part of a legal contract. Square foot