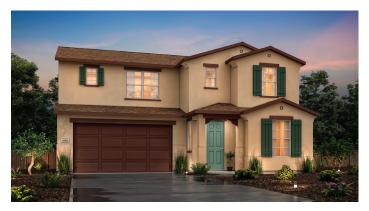

## **BALLAD**

1,853 SQ. FT. | TWO-STORY | 3 BEDROOMS | 2.5 BATHROOMS | 2 BAY GARAGE OPTIONAL: COVERED PATIO | EXTENDED COVERED PATIO | DEN AT DINING | TUB AT OWNERS SUITE | 3 BAY GARAGE

**ELEVATION A - EARLY CALIFORNIA** 