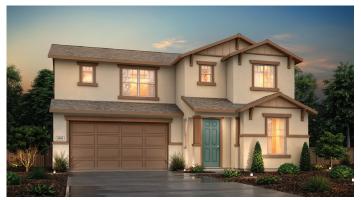

## **BALLAD**

1,853 SQ. FT. | TWO-STORY | 3 BEDROOMS | 2.5 BATHROOMS | 2 BAY GARAGE OPTIONAL: COVERED PATIO | EXTENDED COVERED PATIO | DEN AT DINING | TUB AT OWNERS SUITE | 3 BAY GARAGE

**ELEVATION A - EARLY CALIFORNIA** 