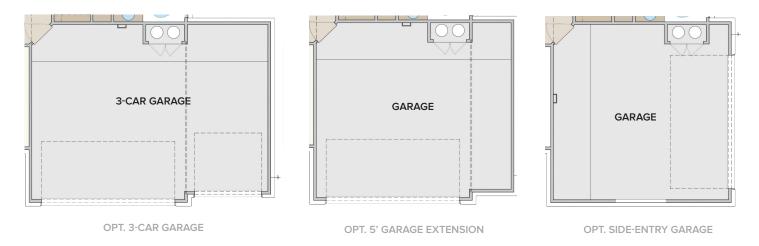

ons that are not included in the purchase price and availability may vary. Persons in photos do not reflect racial preference and housing is open to all without regard to race, color, religion, sex, handicap, familial status, or national origin. © 2019 Century Communities. All Rights Reserved. Rev: 02/10/19

## REAGAN

#### APPROX. 2,914 SQ. FT. | TWO-STORY 4 BEDROOMS | 3.5 BATHROOMS | 2-CAR GARAGE



OPT. KITCHEN



**OPT. LUXURY OUTDOOR LIVING AREA** 

BATH 2 5 **OPT. SHOWER** 

ILO TUB IN

**BATHROOM 2** 

13

**OPT. SHOWER** ILO TUB IN **BATHROOM 3**  **BEDROOM 5** 

ILO STUDY

COVERED PATIO

**OPT. FIREPLACE** IN FAMILY ROOM

FAMILY ROOM



OPT. EXTENDED COVERED PATIO WITH **OPT. OUTDOOR KITCHEN** 

MASTER

BATH

**OPT. LUXURY** 

MASTER BATHROOM



**OPT. SIDE-ENTRY 3-CAR GARAGE** 



#### CenturyCommunities.com

IR





Price, plans and terms are effective on the date of publication and subject to change without notice. Depictions of homes or other features are conceptual. Decorative items and other items shown may be decorator suggestions that are not included in the purchase price and availability may vary. Persons in photos do not reflect racial preference and housing is open to all without regard to race, color, religion, sex, handicap, familial status, or national origin. © 2019 Century Communities. All Rights Reserved. Rev: 02/10/19