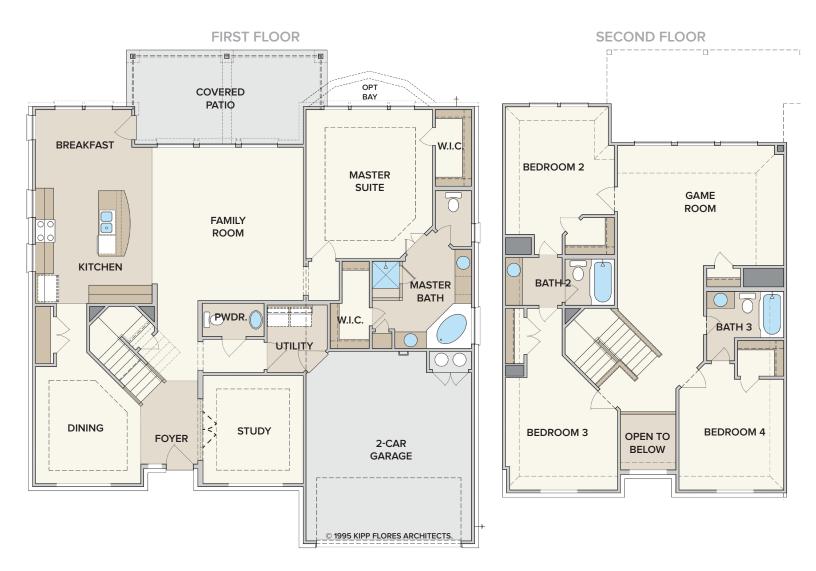

# **REAGAN** 2,914 Sq. Ft.,4 Bed, 3.5 Bath

## REAGAN

#### APPROX. 2,914 SQ. FT. | TWO-STORY 4 BEDROOMS | 3.5 BATHROOMS | 2-CAR GARAGE

#### APPROX. 2,914 SQ. FT. | TWO-STORY 4 BEDROOMS | 3.5 BATHROOMS | 2-CAR GARAGE

OPT. KITCHEN

**OPT. LUXURY OUTDOOR LIVING AREA** 

BATH 2 5 **OPT. SHOWER** 

ILO TUB IN

**BATHROOM 2** 

13

**OPT. SHOWER** ILO TUB IN **BATHROOM 3**  **BEDROOM 5** 

ILO STUDY

COVERED PATIO

**OPT. FIREPLACE** IN FAMILY ROOM

FAMILY ROOM

OPT. EXTENDED COVERED PATIO WITH **OPT. OUTDOOR KITCHEN** 

MASTER

BATH

**OPT. LUXURY** 

MASTER BATHROOM

**OPT. SIDE-ENTRY 3-CAR GARAGE** 