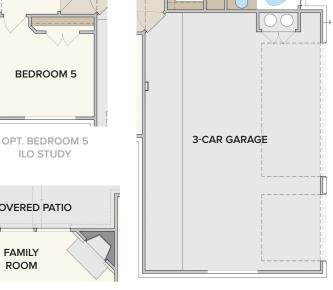

#### APPROX. 2,914 SQ. FT. | TWO-STORY 4 BEDROOMS | 3.5 BATHROOMS | 2-CAR GARAGE

OPT. KITCHEN

**OPT. LUXURY OUTDOOR LIVING AREA** 

BATH 2 5 **OPT. SHOWER** 

ILO TUB IN

**BATHROOM 2** 

13

**OPT. SHOWER** ILO TUB IN **BATHROOM 3**  **BEDROOM 5** 

ILO STUDY

COVERED PATIO

**OPT. FIREPLACE** IN FAMILY ROOM

FAMILY ROOM

OPT. EXTENDED COVERED PATIO WITH **OPT. OUTDOOR KITCHEN** 

MASTER

BATH

**OPT. LUXURY** 

MASTER BATHROOM

**OPT. SIDE-ENTRY 3-CAR GARAGE** 