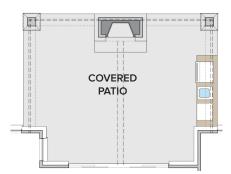

#### APPROX. 2,914 SQ. FT. | TWO-STORY 4 BEDROOMS | 3.5 BATHROOMS | 2-CAR GARAGE

OPT. KITCHEN

**OPT. LUXURY OUTDOOR LIVING AREA** 

BATH 2 5 **OPT. SHOWER** 

ILO TUB IN

**BATHROOM 2** 

13

**OPT. SHOWER** ILO TUB IN **BATHROOM 3**  **BEDROOM 5** 

ILO STUDY

COVERED PATIO

**OPT. FIREPLACE** IN FAMILY ROOM

FAMILY ROOM

OPT. EXTENDED COVERED PATIO WITH **OPT. OUTDOOR KITCHEN** 

MASTER

BATH

**OPT. LUXURY** 