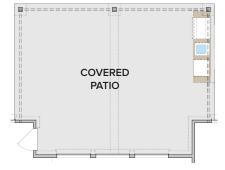

#### APPROX. 2,914 SQ. FT. | TWO-STORY 4 BEDROOMS | 3.5 BATHROOMS | 2-CAR GARAGE

OPT. KITCHEN

**OPT. LUXURY OUTDOOR LIVING AREA** 

BATH 2 5 **OPT. SHOWER** 

ILO TUB IN

**BATHROOM 2** 

13

**OPT. SHOWER** ILO TUB IN **BATHROOM 3**  **BEDROOM 5** 

ILO STUDY

COVERED PATIO

**OPT. FIREPLACE** IN FAMILY ROOM

FAMILY ROOM

OPT. EXTENDED COVERED PATIO WITH **OPT. OUTDOOR KITCHEN** 

MASTER

BATH

**OPT. LUXURY** 