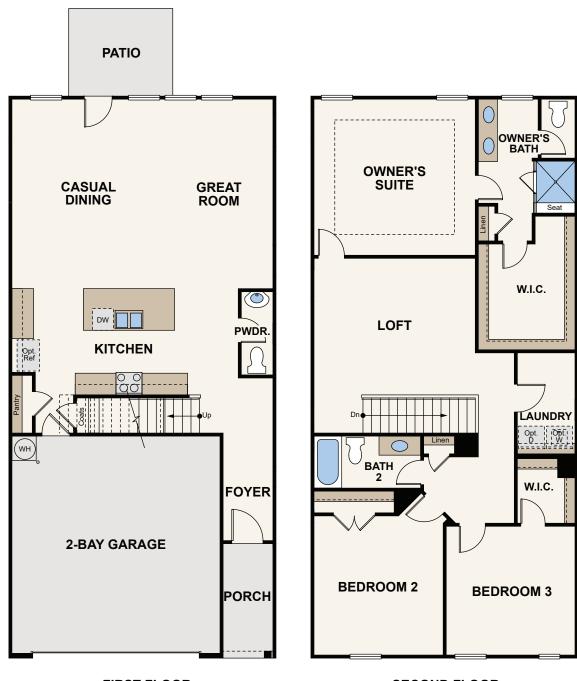

## LOGAN

APPROX.2,234 SQ.FT | TWO-STORY | 3 BEDROOMS | 2.5 BATHROOMS | 2-BAY GARAGE

FIRST FLOOR

**SECOND FLOOR** 

In a continuous effort by Century Communities to improve the quality of your home, we reserve the right to change features, options, plans and specifications without notice. Floorplans and elevation renderings are conceptual artists' renderings for marketing purposes only. Elevations and floorplans may vary based on actual homesite and Century Communities may be required to build the home in a mirror image to the floorplans shown, including the garage, due to construction and building design requirements of the homesite. Significant changes may be made during or after the construction of the model homes. Century Communities reserves the right to modify, relocate or eliminate any or all of the features, specifications, plan utilities, design or shape thereof without notice or obligations to the purchaser. Please see your onsite sales associate for additional information. Brick/Stone returns are not standard on the elevations, please see your onsite agent for details. Century Communities. Revised 07/09/2020