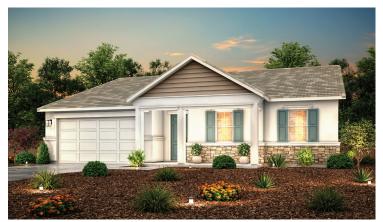

## MONARCH

SIENNA | PLAN 2210

2,210 SQ. FT. | SINGLE STORY | 3-4 BEDROOMS | 2 BATHROOMS | 2 BAY GARAGE

**SPANISH - ELEVATION A** 

**COTTAGE - ELEVATION B** 

**BUNGALOW - ELEVATION C** 

Price, plans and terms are effective on the date of publication and subject to change without notice. Depictions of homes or other features are conceptual. Decorative items and other items shown may be decorator suggestions that are not included in the purchase price and availability may vary. Persons in photos do not reflect racial preference and housing is open to all without regard to race, color, religion, sex, handicap, familial status, or national origin. ©2021 Century Communities.