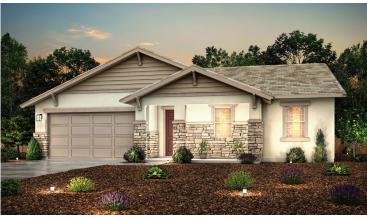

## MONARCH

SIENNA | PLAN 2210

2,210 SQ. FT. | SINGLE STORY | 3-4 BEDROOMS | 2 BATHROOMS | 2 BAY GARAGE

**SPANISH - ELEVATION A** 

**COTTAGE - ELEVATION B** 

**BUNGALOW - ELEVATION C** 

Price, plans and terms are effective on the date of publication and subject to change without notice. Depictions of homes or other features are conceptual. Decorative items and other items shown may be decorator suggestions that are not included in the purchase price and availability may vary. Persons in photos do not reflect racial preference and housing is open to all without regard to race, color, religion, sex, handicap, familial status, or national origin. ©2021 Century Communities.