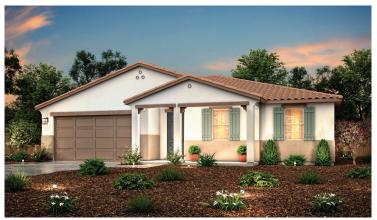

## MONARCH

SIENNA | PLAN 2210

2,210 SQ. FT. | SINGLE STORY | 3-4 BEDROOMS | 2 BATHROOMS | 2 BAY GARAGE

**SPANISH - ELEVATION A** 

**COTTAGE - ELEVATION B** 

**BUNGALOW - ELEVATION C** 

Price, plans and terms are effective on the date of publication and subject to change without notice. Depictions of homes or other features are conceptual. Decorative items and other items shown may be decorator suggestions that are not included in the purchase price and availability may vary. Persons in photos do not reflect racial preference and housing is open to all without regard to race, color, religion, sex, handicap, familial status, or national origin. ©2021 Century Communities.