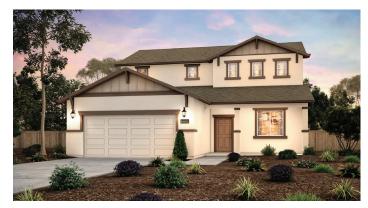

## **OLIVEWOOD**

THE AUBURN | PLAN 2528

2,528 SQ. FT. | TWO-STORY | 2-5 BEDROOMS | 2.5-3 BATHROOMS | 2-BAY GARAGE

EARLY CALIFORNIA - ELEVATION A

**BUNGALOW - ELEVATION B** 

**COTTAGE - ELEVATION C** 

Price, plans and terms are effective on the date of publication and subject to change without notice. Depictions of homes or other features are conceptual. Decorative items and other items shown may be decorator suggestions that are not included in the purchase price and availability may vary. Persons in photos do not reflect racial preference and housing is open to all without regard to race, color, religion, sex, handicap, familial status, or national origin. ©2021 Century Communities.