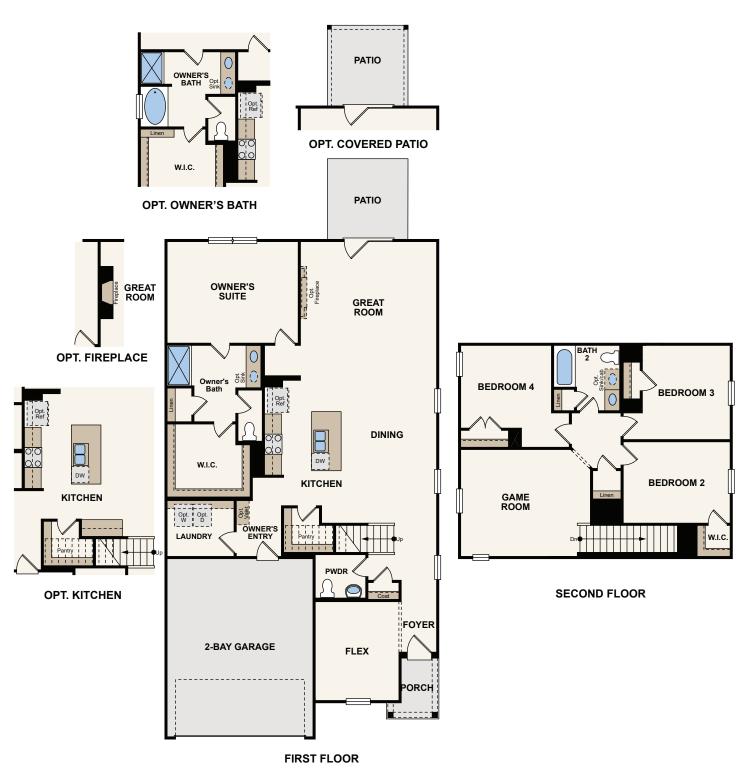

## **SIGNATURE SERIES**

**PLAN 2468** 

APPROX. 2,468 SQ. FT. | 4 BEDROOMS | 2.5 BATHROOMS | 2-BAY GARAGE

**ELEVATION C** 

**ELEVATION D** 

Price, plans and terms are effective on the date of publication and subject to change without notice. Depictions of homes or other features are conceptual. Decorative items and other items shown may be decorator suggestions that are not included in the purchase price and availability may vary. Persons in photos do not reflect racial preference and housing is open to all without regard to race, color, religion, sex, handicap, familial status, or national origin. ©2020 Century Communities.