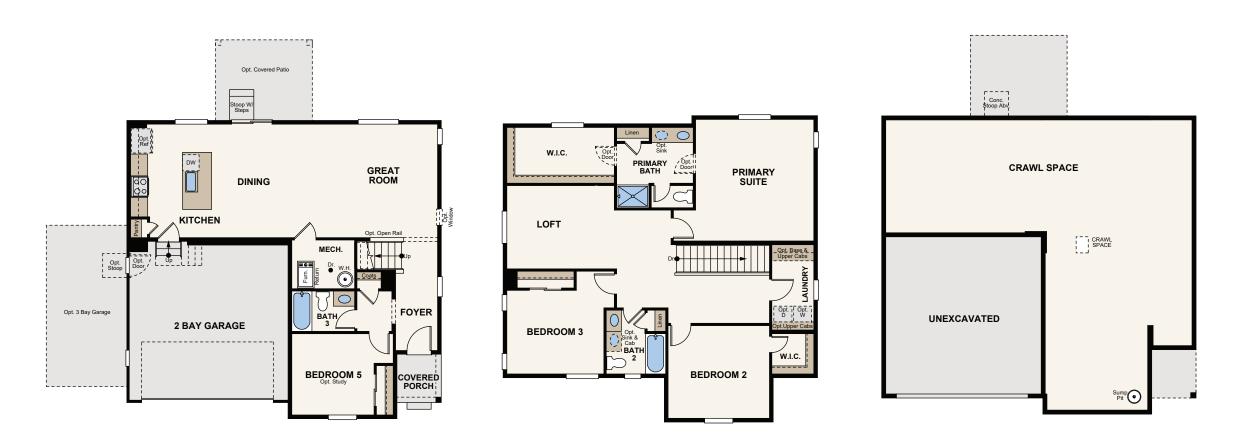

## Floor Plans

**FIRST FLOOR** 

SECOND FLOOR

**CRAWL SPACE** 

Seller reserves the right to make changes or modifications to plans, are not to scale, and may not accurately depict the homes or lots as they are built. These illustrations may depict options and features that are not standard on all models. Optional features may be included in the purchase, and if included, will vary according to size and locations of the lot. Exterior treatments, square footages, window locations, and room configurations may vary with elevation. Model home interior decorating, options, and other amenities are for display purposes only. All marketing material is for illustrative purposes only and not a part of a legal contract. Square footages are approximate. All prices, plans, standard features, specifications, options, availability and estimated delivery dates are subject to change without prior notice. Additional restrictions may apply. See a New Home Counsellor for further details. Depictions of homes or other features are conceptual. Decorative items and other items shown may be decorator suggestions that are not **EXAL HOUSING OPPORTUNITY** included in the purchase price and availability may vary. Persons in photos do not reflect racial preference and housing is open to all without regard to race, color, religion, sex, handicap, familial status, or national origin. ©2020 Century Communities.

#### **OPT. FULL UNFINISHED BASEMENT**