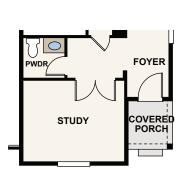

# Floor Plan

**OPT. BEDROOM 4** 

FOYER

OVERED STOOP

**BEDROOM 4** 

**OPT. STUDY W/ PWDR AT CRAWL** 

**OPT. STAIRS AT BASEMENT** 

**BEDROOM 5** 