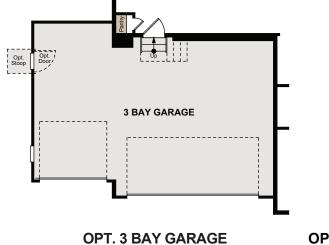

# **MERIDIAN RANCH**

THE SILVERTHORNE - 39206

TWO-STORY | 2237-3064 SQ. FT | 5-6 BED | 3-4 BATH | 2-3 BAY GARAGE

**OPT. FULL FINISHED BASEMENT** 

**OPT. PATIO / OPT. COVERED PATIO** 

**OPT. EXPANDED KITCHEN** 