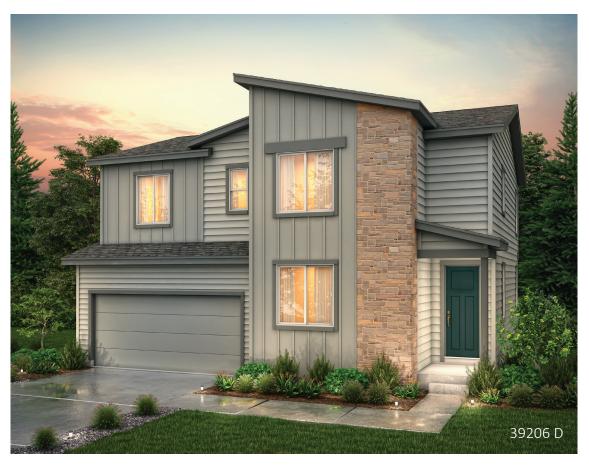

# **MERIDIAN RANCH**

THE SILVERTHORNE - 39206

TWO-STORY | 2237-3064 SQ. FT | 5-6 BED | 3-4 BATH | 2-3 BAY GARAGE

**OPT. FULL FINISHED BASEMENT** 

**OPT. PATIO / OPT. COVERED PATIO** 

**OPT. EXPANDED KITCHEN** 

### Enclave at Stonebridge THE SILVERTHORNE - 39206