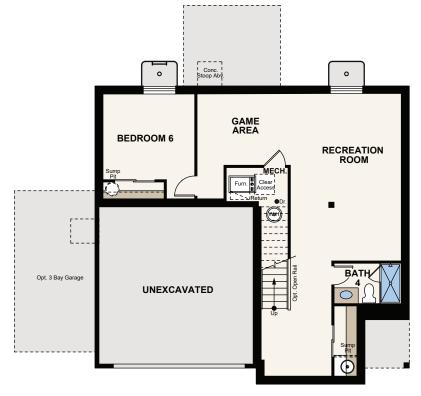

# Floor Plan



# **MERIDIAN RANCH**

THE SILVERTHORNE - 39206

TWO-STORY | 2237-3064 SQ. FT | 5-6 BED | 3-4 BATH | 2-3 BAY GARAGE



**OPT. FULL FINISHED BASEMENT** 



**OPT. PATIO / OPT. COVERED PATIO** 



**OPT. EXPANDED KITCHEN** 

**OPT. BEDROOM 4** 

FOYER

OVERED STOOP

**BEDROOM 4** 





**OPT. STUDY W/ PWDR AT CRAWL** 

**OPT. STAIRS AT BASEMENT** 

**BEDROOM 5** 









### Enclave at Stonebridge THE SILVERTHORNE - 39206

## Floor Plans





**FIRST FLOOR** 

SECOND FLOOR

**CRAWL SPACE** 



Seller reserves the right to make changes or modifications to plans, are not to scale, and may not accurately depict the homes or lots as they are built. These illustrations may depict options and features that are not standard on all models. Optional features may be included in the purchase, and if included, will vary according to size and locations of the lot. Exterior treatments, square footages, window locations