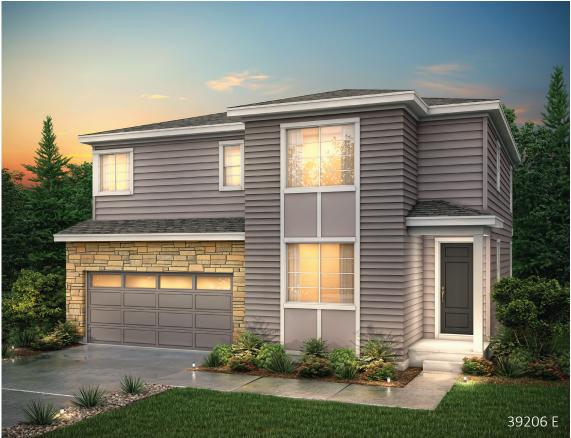

# **MERIDIAN RANCH**

THE SILVERTHORNE - 39206

TWO-STORY | 2237-3064 SQ. FT | 5-6 BED | 3-4 BATH | 2-3 BAY GARAGE

**OPT. FULL FINISHED BASEMENT** 

**OPT. PATIO / OPT. COVERED PATIO** 

**OPT. EXPANDED KITCHEN** 

### Enclave at Stonebridge THE SILVERTHORNE - 39206