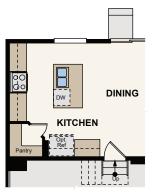

# **MERIDIAN RANCH**

THE SILVERTHORNE - 39206

TWO-STORY | 2237-3064 SQ. FT | 5-6 BED | 3-4 BATH | 2-3 BAY GARAGE

**OPT. FULL FINISHED BASEMENT** 

**OPT. PATIO / OPT. COVERED PATIO** 

**OPT. EXPANDED KITCHEN** 