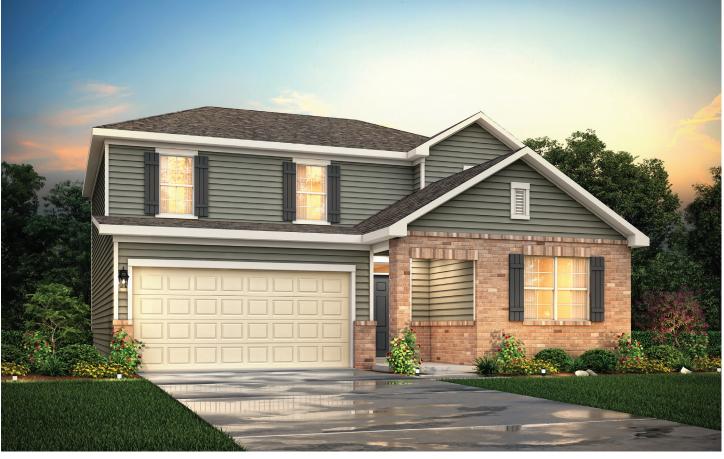

Harding A

Harding B

Harding C

## HARDING | PLAN 2570

APPROX. 2,570 SQ.FT | TWO-STORY | 4 BEDROOMS | 3 BATHROOMS | 2-CAR GARAGE

In a continuous effort by Century Communities to improve the quality of your home, we reserve the right to change features, options, plans and specifications without notice. Floorplans and elevation renderings are conceptual artists' renderings for marketing purposes only. Elevations and floorplans may vary based on actual homesite and Century Communities may be required to build the home in a mirror image to the floorplans shown, including the garage, due to construction and building design requirements of the homesite. Significant changes may be made during or after the construction of the model homes. Century Communities reserves the right to modify, relocate or eliminate any or all of the features, specifications, plan utilities, design or shape thereof without notice or obligations to the purchaser. Please see your onsite sales associate for additional information. Brick/Stone returns are not standard on the elevations, please see your onsite agent for details. Century Communities. Revised 08/17/2020