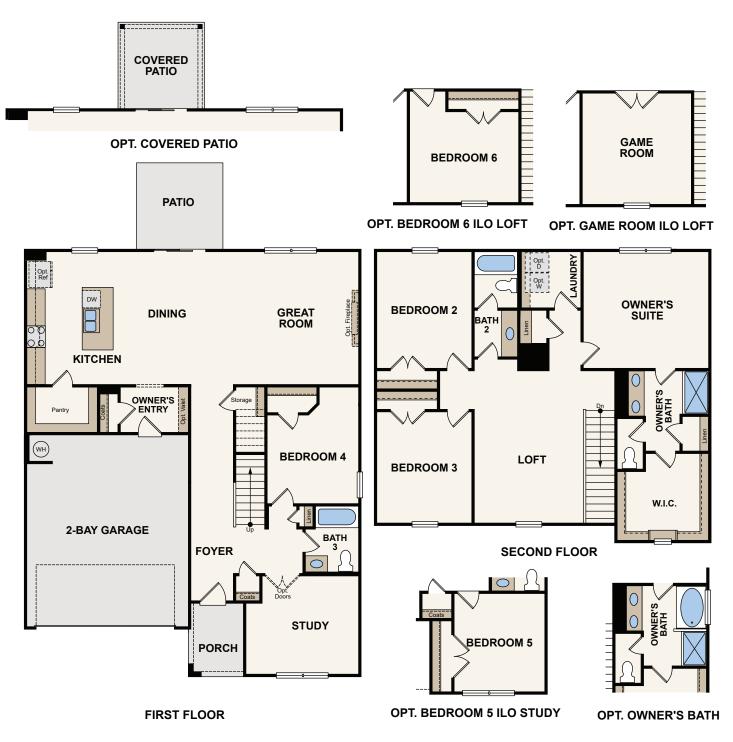

## HARDING | PLAN 2570

APPROX. 2,570 SQ.FT | TWO-STORY | 4 BEDROOMS | 3 BATHROOMS | 2-CAR GARAGE

In a continuous effort by Century Communities to improve the quality of your home, we reserve the right to change features, options, plans and specifications without notice. Floorplans and elevation renderings are conceptual artists' renderings for marketing purposes only. Elevations and floorplans may vary based on actual homesite and Century Communities may be required to build the home in a mirror image to the floorplans shown, including the garage, due to construction and building design requirements of the homesite. Significant changes may be made during or after the construction of the model homes. Century Communities reserves the right to modify, relocate or eliminate any or all of the features, specifications, plan utilities, design or shape thereof without notice or obligations to the purchaser. Please see your onsite sales associate for additional information. Brick/Stone returns are not standard on the elevations, please see your onsite agent for details. Century Communities. Revised 08/17/2020