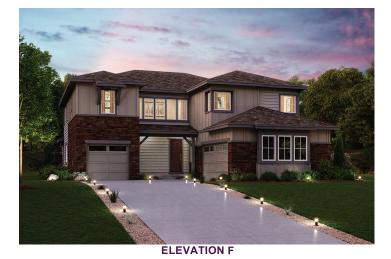

## THE PRESTIGE COLLECTION THE OUTLOOK AT SOUTHSHORE

HARVARD | RESIDENCE 50266

APPROX. 3,548 SQ. FT. | TWO-STORY | 5 - 6 BEDROOMS | 4.5 - 5.5 BATHROOMS | 3-BAY GARAGE

**ELEVATION E** 

Prices, plans, and terms are effective on the date of publication and subject to change without notice. Square footage/acreage shown is only an estimate and actual square footage/acreage will differ. Buyer should rely on his or her own evaluation of usable area. Depictions of homes or other features are artist conceptions. Hardscape, landscape, and other items shown may be decorator suggestions that are not included in the purchase price and availability may vary. ©2020 Century Communities, Inc. Rev. 10/14/2021