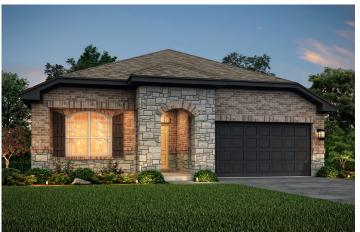

## CRYSTAL SPRINGS THE LAKES

CARSON | PLAN 1880

APPROX. 1879 SQ. FT. | 1-STORY | 3-4 BEDROOMS | 2 BATHROOMS | SUN ROOM | 2-BAY GARAGE OPTIONS FOR SITTING ROOM, SEPARATE GARDEN TUB AND SHOWER AT OWNER'S BATH, COVERED PATIO

**ELEVATION A** 

**ELEVATION B** 

**ELEVATION C** 

**ELEVATION D** 

Prices, plans, and terms are effective on the date of publication and subject to change without notice. Square footage/acreage shown is only an estimate and actual square footage/acreage will differ. Buyer should rely on his or her own evaluation of usable area. Depictions of homes or other features are artist conceptions. Hardscape, landscape, and other items shown may be decorator suggestions that are not included in the purchase price and availability may vary. ©2020 Century Communities, Inc. Rev. 4/27/2020