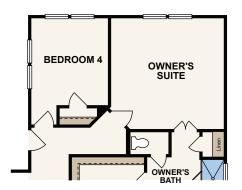

## Floor Plans

OPT. SEPARATE GARDEN TUB AND SHOWER

OPT. BUILT-IN KITCHEN

**OPT. SITTING ROOM W/ DOORS** 

OPT. BEDROOM 4 ILO SUNROOM

Prices, plans, and terms are effective on the date of publication and subject to change without notice. Square footage/acreage shown is only an estimate and actual square footage/acreage will differ. Buyer should rely on his or her own evaluation of usable area. Depictions of homes or other features are artist conceptions. Hardscape, landscape, and other items shown may be decorator suggestions that are not included in the purchase price and availability may vary. ©2020 Century Communities, Inc. Rev. 4/27/2020