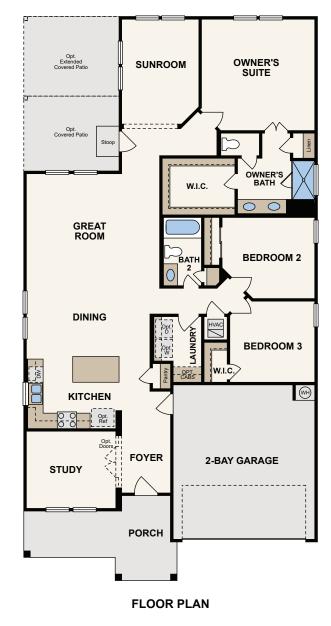

## Floor Plans

## CRYSTAL SPRINGS THE LAKES

CARSON | PLAN 1880

APPROX. 1879 SQ. FT. | 1-STORY | 3-4 BEDROOMS | 2 BATHROOMS | SUN ROOM | 2-BAY GARAGE OPTIONS FOR SITTING ROOM, SEPARATE GARDEN TUB AND SHOWER AT OWNER'S BATH, COVERED PATIO

## Floor Plans

OPT. SEPARATE GARDEN TUB AND SHOWER

OPT. BUILT-IN KITCHEN

**OPT. SITTING ROOM W/ DOORS** 

OPT. BEDROOM 4 ILO SUNROOM

Prices, plans, and terms are effective on the date of publication and subject to change without notice. Square footage/acreage shown is only an estimate and actual square footage/acreage will differ. Buyer should rely on his or her own evaluation of usable area. Depictions of homes or other features are artist conceptions. Hardscape, landscape, and other items shown may be decorator suggestions that are not included in the purchase price and availability may vary. ©2020 Century Communities, Inc. Rev. 4/27/2020