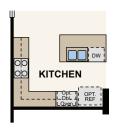

## Floor Plans

OPT. SEPARATE GARDEN TUB AND SHOWER

OPT. BUILT-IN KITCHEN

**OPT. SITTING ROOM W/ DOORS** 

OPT. BEDROOM 4 ILO SUNROOM

Prices, plans, and terms are effective on the date of publication and subject to change without notice. Square footage/acreage shown is only an estimate and actual square footage/acreage will differ. Buyer should rely on his or her own evaluation of usable area. Depictions of homes or other features are artist conceptions. Hardscape, landscape, and other items shown may be decorator suggestions that are not included in the purchase price and availability may vary. ©2020 Century Communities, Inc. Rev. 4/27/2020