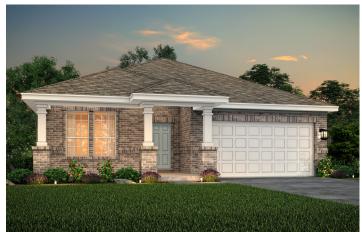

## CRYSTAL SPRINGS THE LAKES

CARSON | PLAN 1880

APPROX. 1879 SQ. FT. | 1-STORY | 3-4 BEDROOMS | 2 BATHROOMS | SUN ROOM | 2-BAY GARAGE OPTIONS FOR SITTING ROOM, SEPARATE GARDEN TUB AND SHOWER AT OWNER'S BATH, COVERED PATIO

**ELEVATION A** 

**ELEVATION B** 

**ELEVATION C** 

**ELEVATION D** 

Prices, plans, and terms are effective on the date of publication and subject to change without notice. Square footage/acreage shown is only an estimate and actual square footage/acreage will differ. Buyer should rely on his or her own evaluation of usable area. Depictions of homes or other features are artist conceptions. Hardscape, landscape, and other items shown may be decorator suggestions that are not included in the purchase price and availability may vary. ©2020 Century Communities, Inc. Rev. 4/27/2020