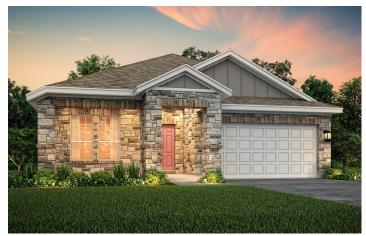

## CRYSTAL SPRINGS THE LAKES

CARSON | PLAN 1880

APPROX. 1879 SQ. FT. | 1-STORY | 3-4 BEDROOMS | 2 BATHROOMS | SUN ROOM | 2-BAY GARAGE OPTIONS FOR SITTING ROOM, SEPARATE GARDEN TUB AND SHOWER AT OWNER'S BATH, COVERED PATIO

**ELEVATION A** 

**ELEVATION B** 

**ELEVATION C** 

**ELEVATION D** 

Prices, plans, and terms are effective on the date of publication and subject to change without notice. Square footage/acreage shown is only an estimate and actual square footage/acreage will differ. Buyer should rely on his or her own evaluation of usable area. Depictions of homes or other features are artist conceptions. Hardscape, landscape, and other items shown may be decorator suggestions that are not included in the purchase price and availability may vary. ©2020 Century Communities, Inc. Rev. 4/27/2020