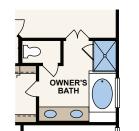

## Floor Plans

OPT. SEPARATE GARDEN TUB AND SHOWER

OPT. BUILT-IN KITCHEN

**OPT. SITTING ROOM W/ DOORS** 

OPT. BEDROOM 4 ILO SUNROOM

Prices, plans, and terms are effective on the date of publication and subject to change without notice. Square footage/acreage shown is only an estimate and actual square footage/acreage will differ. Buyer should rely on his or her own evaluation of usable area. Depictions of homes or other features are artist conceptions. Hardscape, landscape, and other items shown may be decorator suggestions that are not included in the purchase price and availability may vary. ©2020 Century Communities, Inc. Rev. 4/27/2020