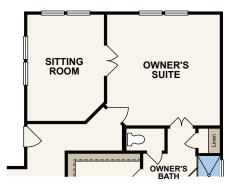

## Floor Plans

OPT. SEPARATE GARDEN TUB AND SHOWER

OPT. BUILT-IN KITCHEN

**OPT. SITTING ROOM W/ DOORS** 

OPT. BEDROOM 4 ILO SUNROOM

Prices, plans, and terms are effective on the date of publication and subject to change without notice. Square footage/acreage shown is only an estimate and actual square footage/acreage will differ. Buyer should rely on his or her own evaluation of usable area. Depictions of homes or other features are artist conceptions. Hardscape, landscape, and other items shown may be decorator suggestions that are not included in the purchase price and availability may vary. ©2020 Century Communities, Inc. Rev. 4/27/2020