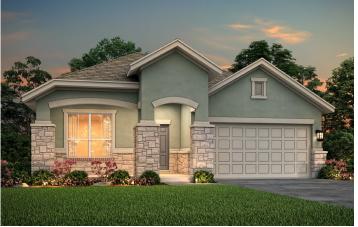

## CRYSTAL SPRINGS THE LAKES

CARSON | PLAN 1880

APPROX. 1879 SQ. FT. | 1-STORY | 3-4 BEDROOMS | 2 BATHROOMS | SUN ROOM | 2-BAY GARAGE OPTIONS FOR SITTING ROOM, SEPARATE GARDEN TUB AND SHOWER AT OWNER'S BATH, COVERED PATIO

**ELEVATION A** 

**ELEVATION B** 

**ELEVATION C** 

**ELEVATION D** 

Prices, plans, and terms are effective on the date of publication and subject to change without notice. Square footage/acreage shown is only an estimate and actual square footage/acreage will differ. Buyer should rely on his or her own evaluation of usable area. Depictions of homes or other features are artist conceptions. Hardscape, landscape, and other items shown may be decorator suggestions that are not included in the purchase price and availability may vary. ©2020 Century Communities, Inc. Rev. 4/27/2020