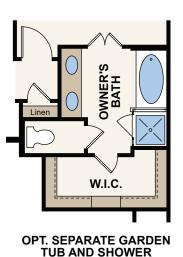

## SADDLECREEK THE CLASSIC COLLECTION

ACACIA | PLAN 1563

APPROX. 1610 SQ. FT. | 1-STORY | 3 BEDROOMS | 2 BATHROOMS | 2-BAY GARAGE OPTIONS FOR SEPARATE GARDEN TUB AND SHOWER AT OWNER'S BATH AND MORE

**ELEVATION A** 