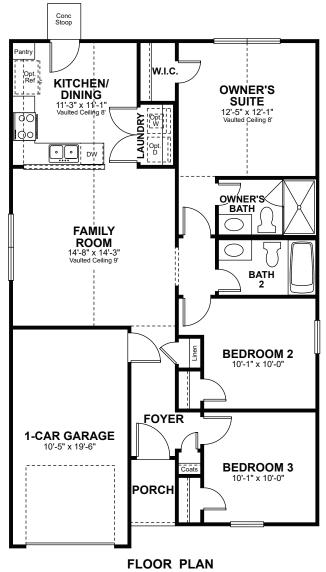

## **NEW BRAUNFELS**

APPROX. 1,014 SQ. FT. | ONE-STORY | 3 BEDROOMS | 2 BATHROOMS | 1-CAR GARAGE

**ELEVATION A** 

**ELEVATION B** 

**ELEVATION C** 

Price, plans and terms are effective on the date of publication and subject to change without notice. Depictions of homes or other features are conceptual. Decorative items and other items shown may be decorator suggestions that are not included in the purchase price and availability may vary. Persons in photos do not reflect racial preference and housing is open to all without regard to race, color, religion, sex, handicap, familial status, or national origin. ©2019 Century Communities.

## Floor Plans

Price, plans and terms are effective on the date of publication and subject to change without notice. Depictions of homes or other features are conceptual. Decorative items and other items shown may be decorator suggestions that are not included in the purchase price and availability may vary. Persons in photos do not reflect racial preference and housing is open to all without regard to race, color, religion, sex, handicap, familial status, or national origin. ©2019 Century Communities.