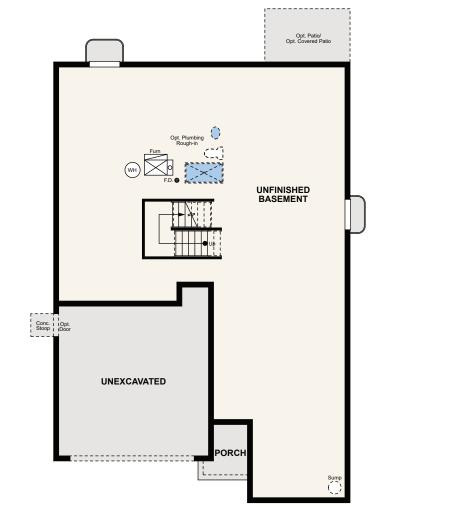

# Floor Plans

Conc. I Opt. Stoop I Door

**FIRST FLOOR** 

FULL UNFINISHED BASEMENT

Seller reserves the right to make changes or modifications to plans, are not to scale, and may not accurately depict the homes or lots as they are built. These illustrations may depict options and features that are not standard on all models. Optional features and the function of the location of t