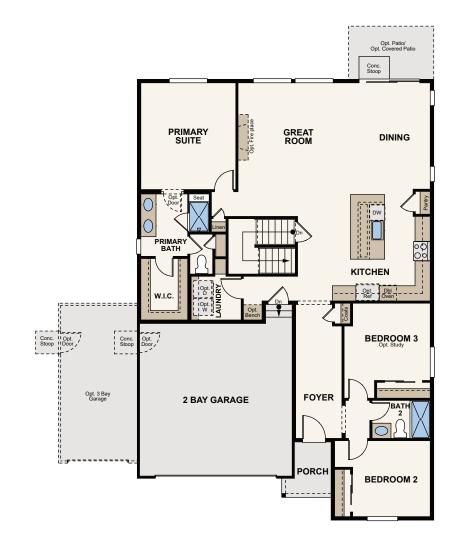

# Floor Plan

# Floor Plans

Conc. I Opt. Stoop I Door

**FIRST FLOOR** 

FULL UNFINISHED BASEMENT

Seller reserves the right to make changes or modifications to plans, are not to scale, and may not accurately depict the homes or lots as they are built. These illustrations may depict options and features that are not standard on all models. Optional features and the function of the location of t

#### **OPT. FINISHED BASEMENT**

CenturyCommunities.com/Colorado | 720.216.5938