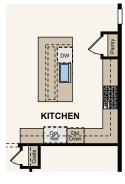

# Floor Plan

# **ENCLAVE AT PINE GROVE**

THE DOYLE (RESIDENCE 40120)

ONE-STORY | 1,673 - 2,645 SQ. FT. | 3-4 BED | 2-3 BATH | 2-3 BAY GARAGE

OPT. EXTENDED GREAT ROOM W/ STD STOOP

**OPT. FINISHED BASEMENT PLAN W/** EXTENDED GREAT ROOM

CENTURY COMMUNITIES A HOME FOR EVERY DREAM

**OPT. CHEF KITCHEN** 

OPT. STUDY

OPT. FIREPLACE

# Floor Plans

Conc. I Opt. Stoop I Door

**FIRST FLOOR** 

FULL UNFINISHED BASEMENT

Seller reserves the right to make changes or modifications to plans, are not to scale, and may not accurately depict the homes or lots as they are built. These illustrations may depict options and features that are not standard on all models. Optional features and the function of the location of t