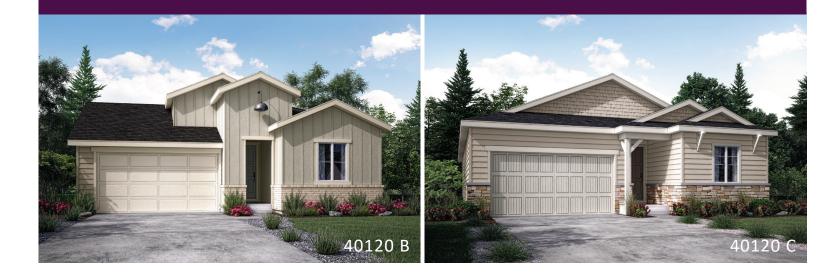

# **ENCLAVE AT PINE GROVE**

THE DOYLE (RESIDENCE 40120)

ONE-STORY | 1,673 - 2,645 SQ. FT. | 3-4 BED | 2-3 BATH | 2-3 BAY GARAGE

OPT. EXTENDED GREAT ROOM W/ STD STOOP

**OPT. FINISHED BASEMENT PLAN W/** EXTENDED GREAT ROOM

### Enclave at Pine Grove THE DOYLE (RESIDENCE 40120)