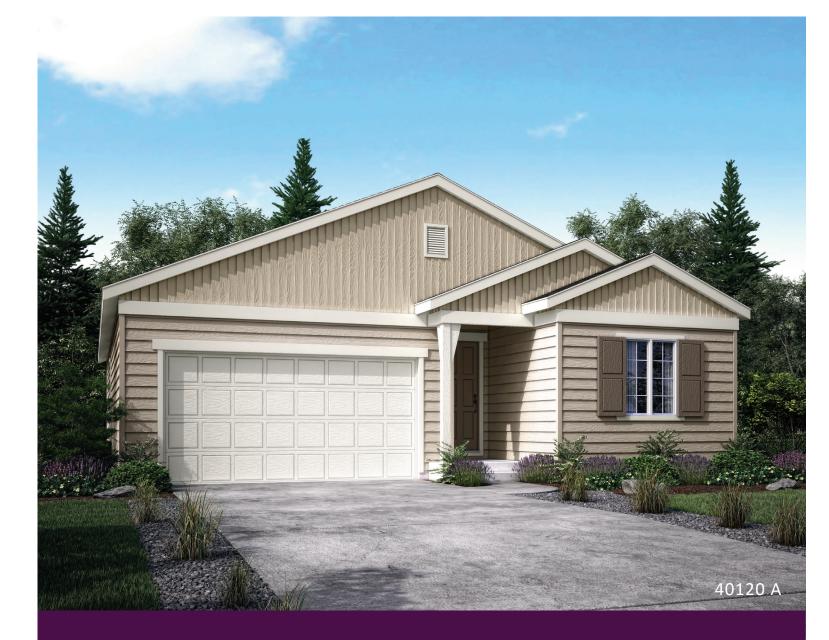

# **ENCLAVE AT PINE GROVE**

THE DOYLE (RESIDENCE 40120)

ONE-STORY | 1,673 - 2,645 SQ. FT. | 3-4 BED | 2-3 BATH | 2-3 BAY GARAGE

OPT. EXTENDED GREAT ROOM W/ STD STOOP

**OPT. FINISHED BASEMENT PLAN W/** EXTENDED GREAT ROOM

### Enclave at Pine Grove THE DOYLE (RESIDENCE 40120)