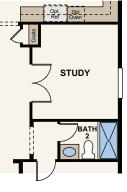

# Floor Plan

# **ENCLAVE AT PINE GROVE**

THE DOYLE (RESIDENCE 40120)

ONE-STORY | 1,673 - 2,645 SQ. FT. | 3-4 BED | 2-3 BATH | 2-3 BAY GARAGE

OPT. EXTENDED GREAT ROOM W/ STD STOOP

**OPT. FINISHED BASEMENT PLAN W/** EXTENDED GREAT ROOM

CENTURY COMMUNITIES A HOME FOR EVERY DREAM

**OPT. CHEF KITCHEN** 

OPT. STUDY

OPT. FIREPLACE

# Floor Plans

Conc. I Opt. Stoop I Door

**FIRST FLOOR** 

FULL UNFINISHED BASEMENT

Seller reserves the right to make changes or modifications to plans, are not to scale, and may not accurately depict the homes or lots as they are built. These illustrations may depict options and features that are not standard on all models. Optional features and the function of the location of t