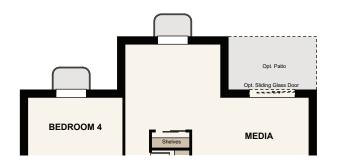

# Floor Plan

# **ENCLAVE AT PINE GROVE**

THE DOYLE (RESIDENCE 40120)

ONE-STORY | 1,673 - 2,645 SQ. FT. | 3-4 BED | 2-3 BATH | 2-3 BAY GARAGE

OPT. EXTENDED GREAT ROOM W/ STD STOOP

**OPT. FINISHED BASEMENT PLAN W/** EXTENDED GREAT ROOM

CENTURY COMMUNITIES A HOME FOR EVERY DREAM

**OPT. CHEF KITCHEN** 

OPT. STUDY

OPT. FIREPLACE

# Floor Plans

Conc. I Opt. Stoop I Door

**FIRST FLOOR** 

FULL UNFINISHED BASEMENT

Seller reserves the right to make changes or modifications to plans, are not to scale, and may not accurately depict the homes or lots as they are built. These illustrations may depict options and features that are not standard on all models. Optional features and the function of the location of t