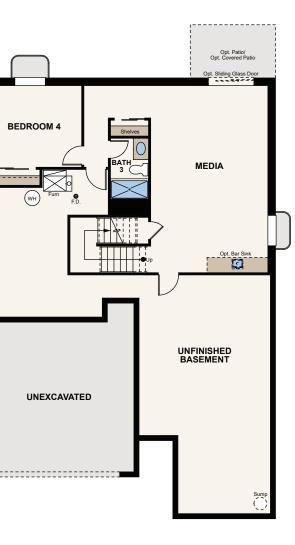

Floor Plan

# **ENCLAVE AT PINE GROVE**

THE DOYLE (RESIDENCE 40120)

ONE-STORY | 1,673 - 2,645 SQ. FT. | 3-4 BED | 2-3 BATH | 2-3 BAY GARAGE



OPT. EXTENDED GREAT ROOM W/ STD STOOP



**OPT. FINISHED BASEMENT PLAN W/** EXTENDED GREAT ROOM



CENTURY COMMUNITIES A HOME FOR EVERY DREAM

**OPT. CHEF KITCHEN** 



OPT. STUDY



OPT. FIREPLACE







### Enclave at Pine Grove THE DOYLE (RESIDENCE 40120)

# Floor Plans



Conc. I Opt. Stoop I Door



**FIRST FLOOR** 



FULL UNFINISHED BASEMENT



Seller reserves the right to make changes or modifications to plans, are not to scale, and may not accurately depict the homes or lots as they are built. These illustrations may depict options and features that are not standard on all models. Optional features and the function of the location of t



#### **OPT. FINISHED BASEMENT**

CenturyCommunities.com/Colorado | 720.216.5938