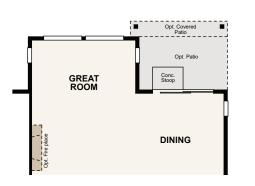

# Floor Plan

# **ENCLAVE AT PINE GROVE**

THE DOYLE (RESIDENCE 40120)

ONE-STORY | 1,673 - 2,645 SQ. FT. | 3-4 BED | 2-3 BATH | 2-3 BAY GARAGE

OPT. EXTENDED GREAT ROOM W/ STD STOOP

**OPT. FINISHED BASEMENT PLAN W/** EXTENDED GREAT ROOM

CENTURY COMMUNITIES A HOME FOR EVERY DREAM

**OPT. CHEF KITCHEN** 

OPT. STUDY

OPT. FIREPLACE

# Floor Plans

Conc. I Opt. Stoop I Door

**FIRST FLOOR** 

FULL UNFINISHED BASEMENT

Seller reserves the right to make changes or modifications to plans, are not to scale, and may not accurately depict the homes or lots as they are built. These illustrations may depict options and features that are not standard on all models. Optional features and the function of the location of t