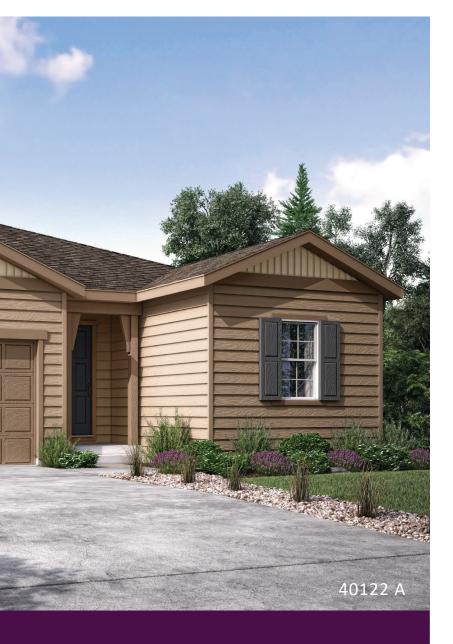

# **ENCLAVE AT PINE GROVE**

THE ELIOT (RESIDENCE 40122)

ONE-STORY | 1,685 - 2,909 SQ. FT. | 3-4 BED | 2-3 BATH | 2-3 BAY GARAGE

**OPT. EXTENDED PATIO** 

**OPT. FINISHED BASEMENT PLAN W/ EXTENDED GREAT ROOM** 

### Enclave at Pine Grove THE ELIOT (RESIDENCE 40122)