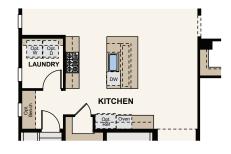

CENTURY COMMUNITIES A HOME FOR EVERY DREAM

**OPT. CHEF'S KITCHEN** 

OPT. KITCHEN ISLAND

OPT. EXTENDED GREAT ROOM W/ STD STOOP

OPT. FIREPLACE

OPT. STUDY

STUDY

COMMUNITIES A HOME FOR EVERY DREAM