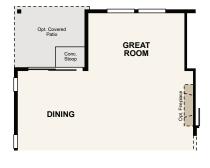

## Floor Plan

# **ENCLAVE AT PINE GROVE**

THE ELIOT (RESIDENCE 40122)

ONE-STORY | 1,685 - 2,909 SQ. FT. | 3-4 BED | 2-3 BATH | 2-3 BAY GARAGE

**OPT. EXTENDED PATIO** 

**OPT. FINISHED BASEMENT PLAN W/ EXTENDED GREAT ROOM** 

CENTURY COMMUNITIES A HOME FOR EVERY DREAM

**OPT. CHEF'S KITCHEN** 

OPT. KITCHEN ISLAND

OPT. EXTENDED GREAT ROOM W/ STD STOOP

OPT. FIREPLACE

OPT. STUDY

STUDY

COMMUNITIES A HOME FOR EVERY DREAM