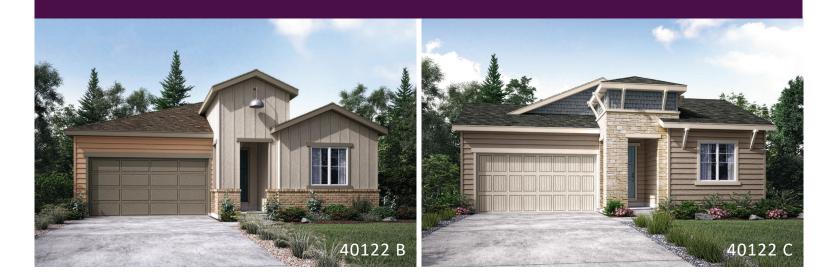

# **ENCLAVE AT PINE GROVE**

THE ELIOT (RESIDENCE 40122)

ONE-STORY | 1,685 - 2,909 SQ. FT. | 3-4 BED | 2-3 BATH | 2-3 BAY GARAGE

**OPT. EXTENDED PATIO** 

**OPT. FINISHED BASEMENT PLAN W/ EXTENDED GREAT ROOM** 

### Enclave at Pine Grove THE ELIOT (RESIDENCE 40122)