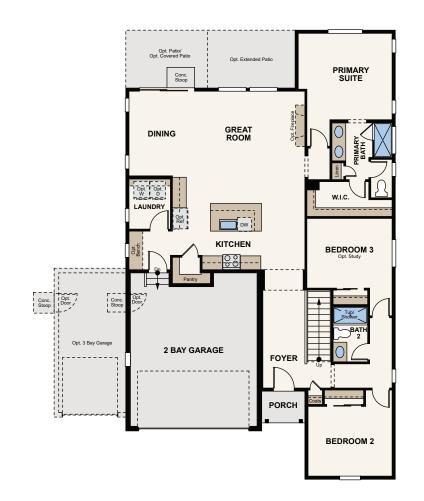

## Floor Plan

# **ENCLAVE AT PINE GROVE**

THE ELIOT (RESIDENCE 40122)

ONE-STORY | 1,685 - 2,909 SQ. FT. | 3-4 BED | 2-3 BATH | 2-3 BAY GARAGE

**OPT. EXTENDED PATIO** 

**OPT. FINISHED BASEMENT PLAN W/ EXTENDED GREAT ROOM** 

## Floor Plans

 $\sim$ 

Conc. Stoop

FIRST FLOOR

**BASEMENT PLANS** 

Seller reserves the right to make changes or modifications to plans, are not to scale, and may not accurately depict the homes or lots as they are built. These illustrations may depict options and features that are not standard on all models. Optional features and the function of the location of t