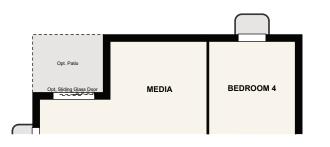

## Floor Plan

# **ENCLAVE AT PINE GROVE**

THE ELIOT (RESIDENCE 40122)

ONE-STORY | 1,685 - 2,909 SQ. FT. | 3-4 BED | 2-3 BATH | 2-3 BAY GARAGE



**OPT. EXTENDED PATIO** 



**OPT. FINISHED BASEMENT PLAN W/ EXTENDED GREAT ROOM** 



CENTURY COMMUNITIES A HOME FOR EVERY DREAM

**OPT. CHEF'S KITCHEN** 



OPT. KITCHEN ISLAND



OPT. EXTENDED GREAT ROOM W/ STD STOOP



OPT. FIREPLACE

OPT. STUDY

STUDY



COMMUNITIES A HOME FOR EVERY DREAM





### Enclave at Pine Grove THE ELIOT (RESIDENCE 40122)

## Floor Plans



 $\sim$ 

Conc. Stoop



FIRST FLOOR



**BASEMENT PLANS** 



Seller reserves the right to make changes or modifications to plans, are not to scale, and may not accurately depict the homes or lots as they are built. These illustrations may depict options and features that are not standard on all models. Optional features and the function of the location of t



#### **OPT. FINISHED BASEMENT**

#### CenturyCommunities.com/Colorado | 720.216.5938