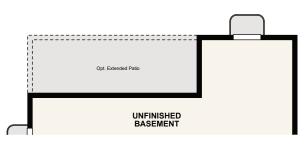

# **ENCLAVE AT PINE GROVE**

THE ELIOT (RESIDENCE 40122)

ONE-STORY | 1,685 - 2,909 SQ. FT. | 3-4 BED | 2-3 BATH | 2-3 BAY GARAGE

**OPT. EXTENDED PATIO** 

**OPT. FINISHED BASEMENT PLAN W/ EXTENDED GREAT ROOM** 

#### **OPT. FINISHED BASEMENT**