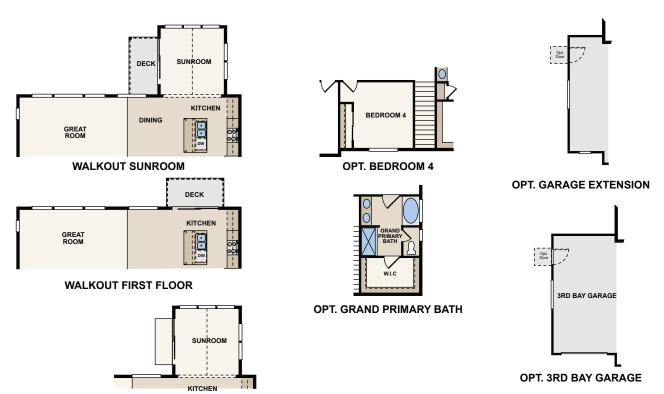

evations



# COPPER RIM PRESERVE

#### HUNTINGTON | PLAN 39208

2450-3670 SQ. FT | 2-STORY | 3-5 BEDROOMS | 2.5 BATHROOMS | 2 BAY GARAGE OPTIONS INCLUDE SUNROOM





**ELEVATION A** 

ELEVATION B



**ELEVATION C** 



Price, plans and terms are effective on the date of publication and subject to change without notice. Depictions of homes or other features are conceptual. Decorative items and other items shown may be decorator suggestions that are not included in the purchase price and availability may vary. Persons in photos do not reflect racial preference and housing is open to all without regard to race, color, religion, sex, handicap, familial status, or national origin. ©2021 Century Communities.

## Floor Plans







#### **FIRST FLOOR**

**OPT. SUNROOM** 

#### **SECOND FLOOR**





Price, plans and terms are effective on the date of publication and subject to change without notice. Depictions of homes or other features are conceptual. Decorative items and other items shown may be decorator suggestions that are not included in the purchase price and availability may vary. Persons in photos do not reflect racial preference and housing is open to all without regard to race, color, religion, sex, handicap, familial status, or national origin. ©2021 Century Communities.

## Floor Plans





FINISHED BASEMENT W/ SUNROOM



**UNFINISHED BASEMENT W/ SUNROOM** 



**WALKOUT BASEMENT** 



WALKOUT BASEMENT WITH SUNROOM



**UNFINISHED BASEMENT** 



FINISHED BASEMENT



Price, plans and terms are effective on the date of publication and subject to change without notice. De