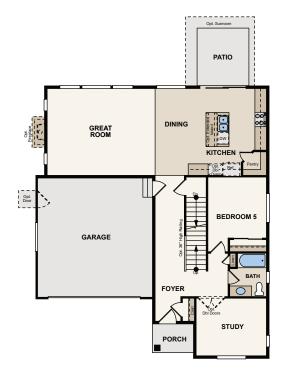

### Elevations



# COPPER RIM PRESERVE

#### HUNTINGTON | PLAN 39208

2450-3670 SQ. FT | 2-STORY | 3-5 BEDROOMS | 2.5 BATHROOMS | 2 BAY GARAGE OPTIONS INCLUDE SUNROOM





**ELEVATION A** 

ELEVATION B



**ELEVATION C** 



Price, plans and terms are effective on the date of publication and subject to change without notice. Depictions of homes or other features are conceptual. Decorative items and other items shown may be decorator suggestions that are not included in the purchase price and availability may vary. Persons in photos do not reflect racial preference and housing is open to all without regard to race, color, religion, sex, handicap, familial status, or national origin. ©2021 Century Communities.

## Floor Plans







#### **FIRST FLOOR**

**OPT. SUNROOM** 

#### **SECOND FLOOR**





Price, plans and terms are effective on the date of publication and subject to change without notice. Depictions of homes or other features are conceptual. Decorative items and other items shown may be decorator suggestions that are not included in the purchase price and availability may vary. Persons in photos do not reflect racial preference and housing is open to all without regard to race, color, religion, sex, handicap, familial status, or national origin. ©2021 Century Communities.

## Floor Plans





FINISHED BASEMENT W/ SUNROOM



**UNFINISHED BASEMENT W/ SUNROOM** 



**WALKOUT BASEMENT** 



WALKOUT BASEMENT WITH SUNROOM



**UNFINISHED BASEMENT** 



FINISHED BASEMENT



Price, plans and terms are effective