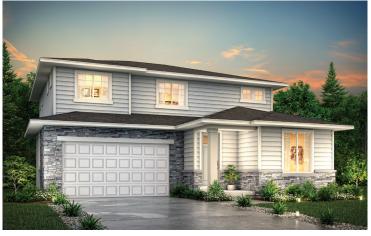

### Elevations

#### HUNTINGTON | PLAN 39208

2450-3670 SQ. FT | 2-STORY | 3-5 BEDROOMS | 2.5 BATHROOMS | 2 BAY GARAGE OPTIONS INCLUDE SUNROOM

**ELEVATION A** 

ELEVATION B

**ELEVATION C** 

Price, plans and terms are effective on the date of publication and subject to change without notice. Depictions of homes or other features are conceptual. Decorative items and other items shown may be decorator suggestions that are not included in the purchase price and availability may vary. Persons in photos do not reflect racial preference and housing is open to all without regard to race, color, religion, sex, handicap, familial status, or national origin. ©2021 Century Communities.