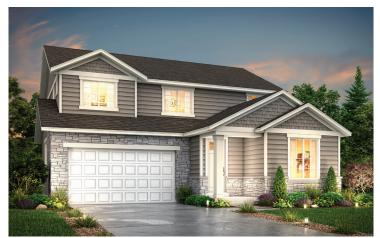

### Elevations

#### HUNTINGTON | PLAN 39208

2450-3670 SQ. FT | 2-STORY | 3-5 BEDROOMS | 2.5 BATHROOMS | 2 BAY GARAGE OPTIONS INCLUDE SUNROOM

**ELEVATION A** 

ELEVATION B

**ELEVATION C** 

Price, plans and terms are effective on the date of publication and subject to change without notice. Depictions of homes or other features are conceptual. Decorative items and other items shown may be decorator suggestions that are not included in the purchase price and availability may vary. Persons in photos do not reflect racial preference and housing is open to all without regard to race, color, religion, sex, handicap, familial status, or national origin. ©2021 Century Communities.