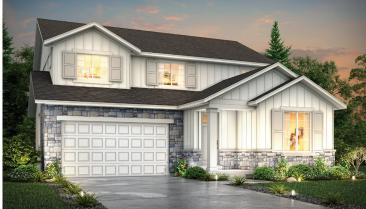

### Elevations

#### HUNTINGTON | PLAN 39208

2450-3670 SQ. FT | 2-STORY | 3-5 BEDROOMS | 2.5 BATHROOMS | 2 BAY GARAGE OPTIONS INCLUDE SUNROOM

**ELEVATION A** 

ELEVATION B

**ELEVATION C** 

Price, plans and terms are effective on the date of publication and subject to change without notice. Depictions of homes or other features are conceptual. Decorative items and other items shown may be decorator suggestions that are not included in the purchase price and availability may vary. Persons in photos do not reflect racial preference and housing is open to all without regard to race, color, religion, sex, handicap, familial status, or national origin. ©2021 Century Communities.