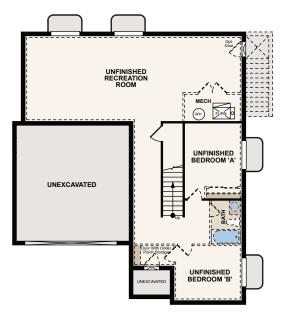

## Floor Plans

FINISHED BASEMENT W/ SUNROOM

**UNFINISHED BASEMENT W/ SUNROOM** 

**WALKOUT BASEMENT** 

WALKOUT BASEMENT WITH SUNROOM

**UNFINISHED BASEMENT** 

FINISHED BASEMENT

Price, plans and terms are effective on the date of publication and subject to change without notice. Depictions of homes or other features are conceptual. Decorative items and other items shown may be decorator suggestions that are not included in the purchase price and availability may vary. Persons in photos do not reflect racial preference and housing is open to all without regard to race, color, religion, sex, handicap, familial status, or national origin. ©2021 Century Communities.