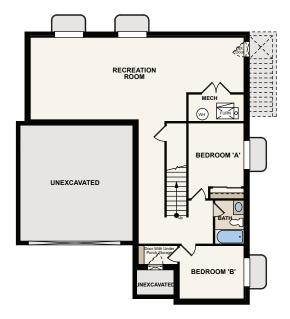

## Floor Plans

FINISHED BASEMENT W/ SUNROOM

**UNFINISHED BASEMENT W/ SUNROOM** 

**WALKOUT BASEMENT** 

WALKOUT BASEMENT WITH SUNROOM

**UNFINISHED BASEMENT** 

FINISHED BASEMENT

Price, plans and terms are effective on the date of publication and subject to change without notice. Depictions of homes or other features are conceptual. Decorative items and other items shown may be decorator suggestions that are not included in the purchase price and availability may vary. Persons in photos do not reflect racial preference and housing is open to all without regard to race, color, religion, sex, handicap, familial status, or national origin. ©2021 Century Communities.