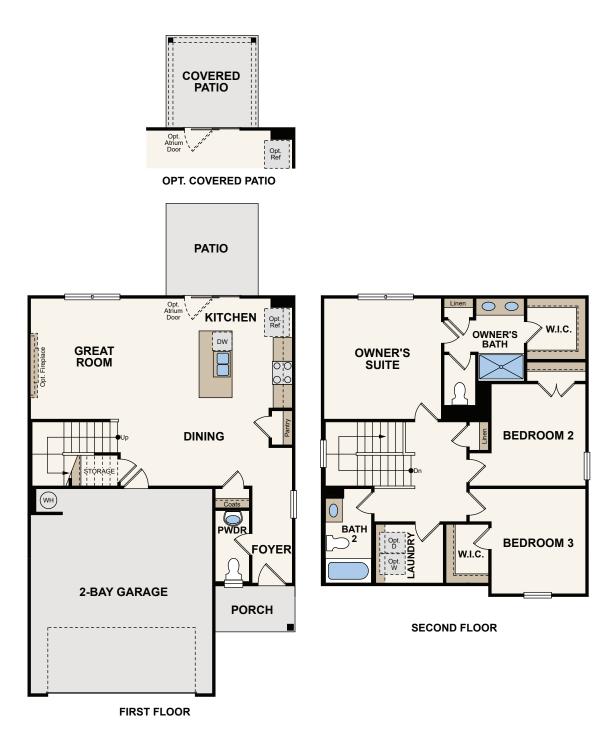

## Brasstown

1563 SQ. FT. | TWO STORY | 3 BEDROOM | 2.5 BATHROOMS | 2-BAY GARAGE

In a continuous effort by Century Communities to improve the quality of your home, we reserve the right to change features, options, plans and specifications without notice. Floorplans and elevation renderings are conceptual artists' renderings for marketing purposes only. Elevations and floorplans may vary based on actual homesite and Century Communities may be required to build the home in a mirror image to the floorplans shown, including the garage, due to construction and building design requirements of the homesite. Significant changes may be made during or after the construction of the model homes. Century Communities reserves the right to modify, relocate or eliminate any or all of the features, specifications, plan utilities, design or shape thereof without notice or obligations to the purchaser. Please see your onsite sales associate for additional information. Brick/Stone returns are not standard on the elevations, please see your onsite agent for details. Century Communities. Revised 04/02/21