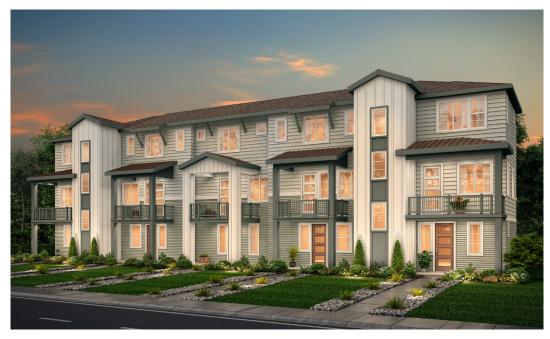

## Elevations

## **PEARSON GROVE**

PLAN 22340 - THREE-STORY | 1752 SQ. FT. | 3 BED | 2.5 BATH | 2 BAY GARAGE

5-PLEX, B

Price, plans and terms are effective on the date of publication and subject to change without notice. Depictions of homes or other features are conceptual. Decorative items and other items shown may be decorator suggestions that are not included in the purchase price and availability may vary. Persons in photos do not reflect racial preference and housing is open to all without regard to race, color, religion, sex, handicap, familial status, or national origin. ©2020 Century Communities.