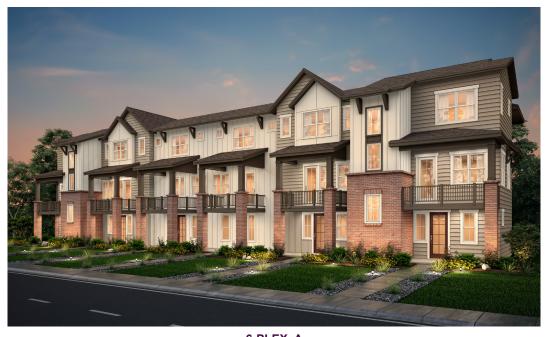

## Elevations

## **PEARSON GROVE**

PLAN 22340 - THREE-STORY | 1752 SQ. FT. | 3 BED | 2.5 BATH | 2 BAY GARAGE

5-PLEX, B

Price, plans and terms are effective on the date of publication and subject to change without notice. Depictions of homes or other features are conceptual. Decorative items and other items shown may be decorator suggestions that are not included in the purchase price and availability may vary. Persons in photos do not reflect racial preference and housing is open to all without regard to race, color, religion, sex, handicap, familial status, or national origin. ©2020 Century Communities.