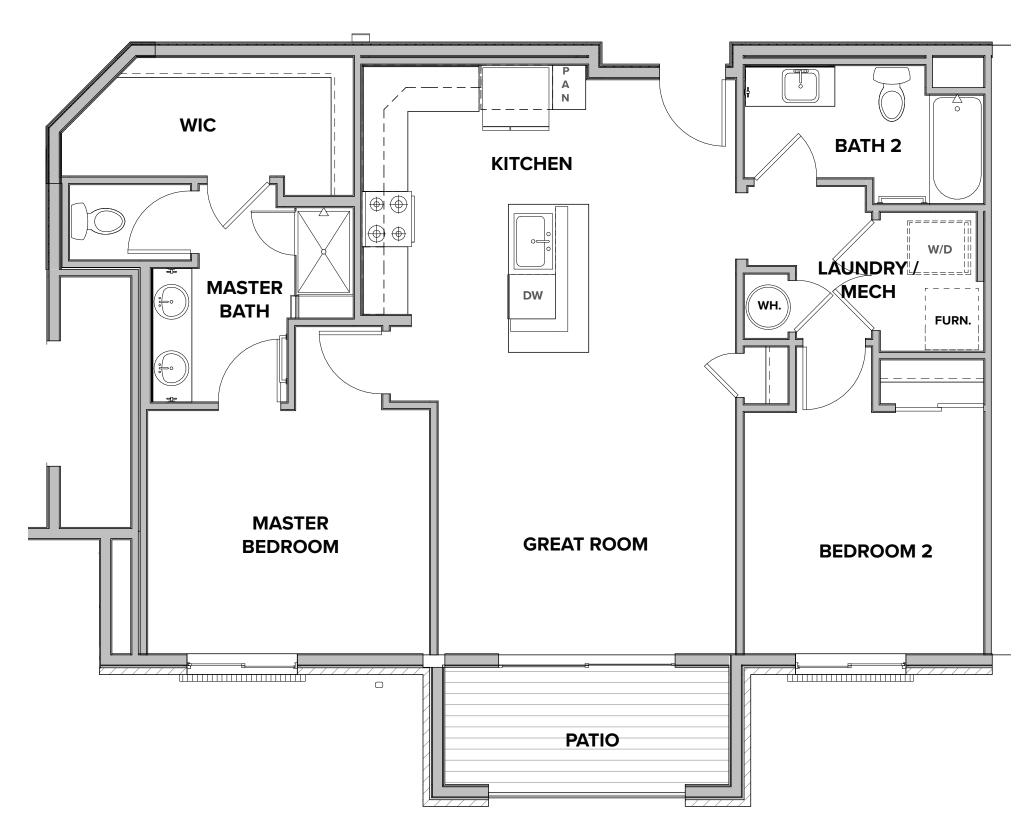

ass cooktop and self-cleaning oven
- Microwave/hood combo, 1.7 cubic foot capacity - with 2-speed venting and light
- Large capacity, Energy Star dishwasher with 4 automatic cycles

- · White drop in kitchen sink
- Single handle faucet separate sprayer, chrome finish
- 1/3 horsepower disposal
- · Ice maker line to refrigerator

## WHOLE-HOUSE ENERGY SAVINGS

- Central heating & air conditioning: 92% efficient gas furnace with programmable thermostat to maintain year round comfort and reduce utility bills
- 40 gallon electric water heater for efficiency and lower energy cost
- Insulation and weather stripping
- White vinyl dual-pane windows with sills, grids, included screens, Low-E glass to help retain warmth in winter and cool air in summer



## LIV CITY CENTER

**RESIDENCE 2B** 









# **PRELIMINARY**