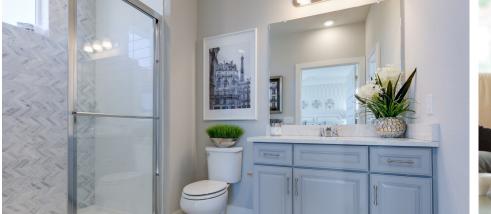

#### **IMPRESSIVE INTERIORS**

- Faux wood 2" horizontal window blinds
- 6'8" 2-panel interior doors with lever-style chrome hardware
- Beautiful birch cabinetry throughout home
- Walls and ceiling texture in orange peel finish
- Sherwin WIlliams® paint
  - Walls and ceilings in flat finish
  - Baseboards and trim in semi-gloss finish

- Vinyl plank flooring in entry and kitchen
- Sheet vinyl flooring in owner's bath, powder room, and laundy
- In-unit laundry hook ups
- Secondary baths with 60 x 30" tub-shower, and single handle chrome faucet per plan
- Water-saver toilets in white finish
- One dual port in the great room and one in the owner's bedroom
- One phone jack in owner's bedroom