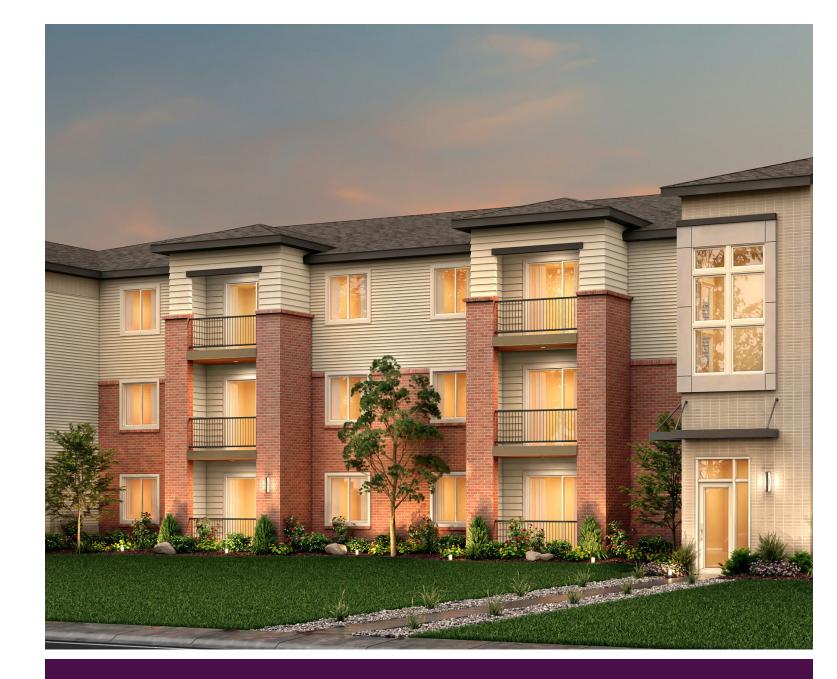

## LIV CITY CENTER

#### LONG LASTING EXTERIORS

- Long lasting 30 year shingle roofing
- Sustainable weather resistant fiber-cement siding with durable latex paint finish
- · Brick/stucco accents per building
- 5" primed and painted galvanized steel gutters and down-spouts
- Assigned covered parking