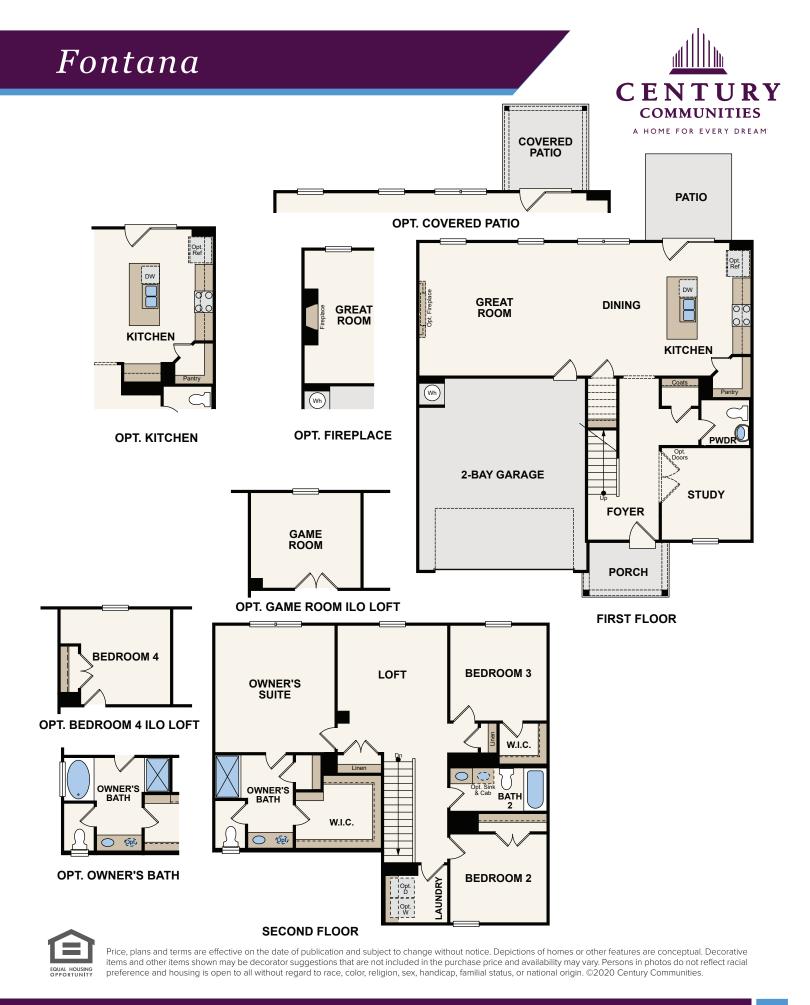

## **SIGNATURE SERIES**

PLAN 2149

APPROX. 2,153 SQ. FT. | 3-4 BEDROOMS | 2.5 BATHROOMS | 2-BAY GARAGE

**ELEVATION A** 

ELEVATION B

Price, plans and terms are effective on the date of publication and subject to change without notice. Depictions of homes or other features are conceptual. Decorative items and other items shown may be decorator suggestions that are not included in the purchase price and availability may vary. Persons in photos do not reflect racial preference and housing is open to all without regard to race, color, religion, sex, handicap, familial status, or national origin. ©2020 Century Communities.