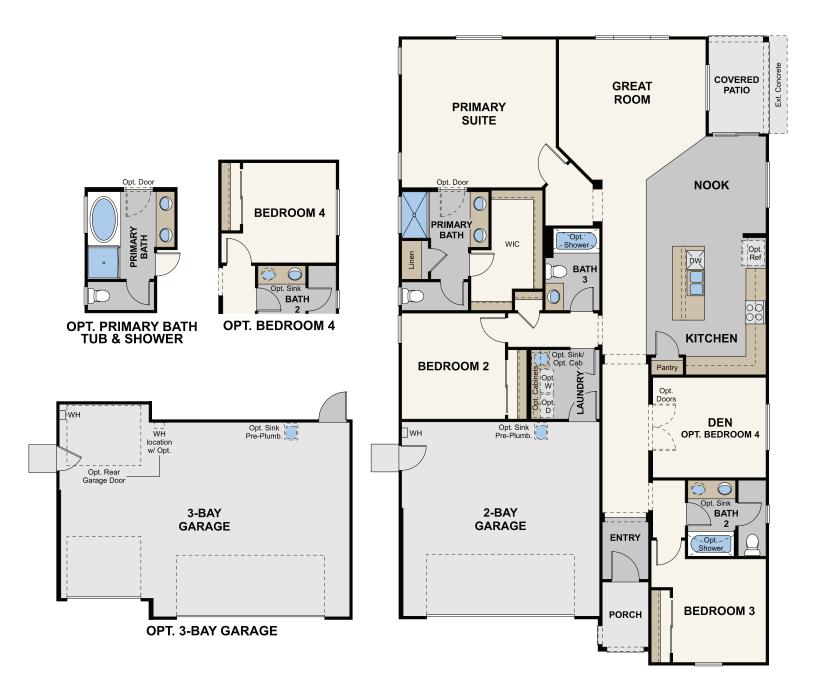

## Floor Plans

## JADE

APPROX. 2,033 SQ. FT. | 1-STORY | 3-4 BEDROOMS | 3 BATHROOMS | 2-3-BAY GARAGE

Prices, plans, and terms are effective on the date of publication and subject to change without notice. Square footage/acreage shown is only an estimate and actual square footage/acreage will differ. Buyer should rely on his or her own evaluation of usable area. Depictions of homes or other features are artist conceptions. Hardscape, landscape, and other items shown may be decorator suggestions that are not included in the purchase price and availability may vary. ©2022 Century EQUAL HOUSING OPPORTUNITY Communities, Inc. Rev. 02/16/2022