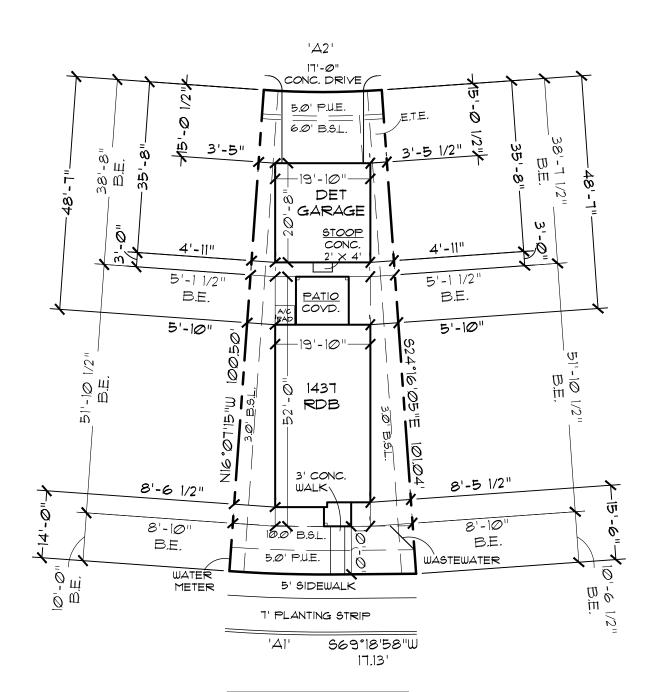

# SURVEYORS TO VERIFY ALL LOT DATA.

| Impervious Chart:                                                           | Saft.   |  |  |  |
|-----------------------------------------------------------------------------|---------|--|--|--|
| Front/Sides Sod:                                                            | 688.68  |  |  |  |
| Rear Sod:                                                                   | 478.53  |  |  |  |
| City Malk:                                                                  | 195.55  |  |  |  |
| Drive Approach:                                                             | 54.57   |  |  |  |
| Total Flatwork*:                                                            | 547.23  |  |  |  |
| House Pad:                                                                  | 882.33  |  |  |  |
| Detached Garage:                                                            | 409.89  |  |  |  |
| Patio:                                                                      | 0.00    |  |  |  |
| Drive:                                                                      | 243.04  |  |  |  |
| Stoop:                                                                      | 8.00    |  |  |  |
| Conc. Walk:                                                                 | 30.07   |  |  |  |
| A/C Pad:                                                                    | 16.00   |  |  |  |
| Total:                                                                      | 1589.33 |  |  |  |
| Imper. Cover:                                                               | 49.76%  |  |  |  |
| *Total Flatwork Includes City Walk,<br>Drive, Conc Walk, A/C Pad, and Patio |         |  |  |  |

SITE PLAN SHEET 1 OF 2 1712 FOUNTAIN BRIDGE DRIVE

BUILDERS REPRESENTATIVE TO VERIFY ALL LOT DATA, LOCATION OF MANHOLES, STORM SEMERS, EASEMENTS, AND OTHER INFRASTRUCTURE LOCATED ON LOT. KIPP FLORES ARCHITECTS MAKES NO REPRESENTATION AS TO THE EXISTENCE OF MANHOLES, STORM SEMERS, EASEMENTS, AND OTHER INFRASTRUCTURE LOCATED ON LOT.

LOT AREA: 3193.61 SQ. FT.

SIDEMALKS PER CITY OR SUBD. REQ. INFRASTRUCTURE LOCATED ON LOT.

ADDRESS

1712 FOUNTAIN BRIDGE DRIVE

6 BLK CITY, STATE LEANDER, TX

SUBDIVISION

CRYSTAL SPRINGS PH.3, SEC. I

BUILDER
CENTURY COMMUNITIES

## SURVEYORS TO VERIFY ALL LOT DATA.

ARC TABLE

| _ARC_ | LEN.   | RAD.    | CHRD. BRG.  |
|-------|--------|---------|-------------|
| 'A1'  | 21.78' | 273.50' | 971°35'52"W |
| 'A2'  | 24.60' | 173.00' | N69°48'20"E |