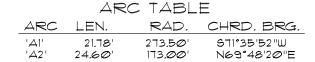

## SURVEYORS TO VERIFY ALL LOT DATA.

ARC TABLE

| _ARC_ | LEN.   | RAD.    | CHRD. BRG.  |
|-------|--------|---------|-------------|
| 'A1'  | 21.78' | 273.50' | 971°35'52"W |
| 'A2'  | 24.60' | 173.00' | N69°48'20"E |