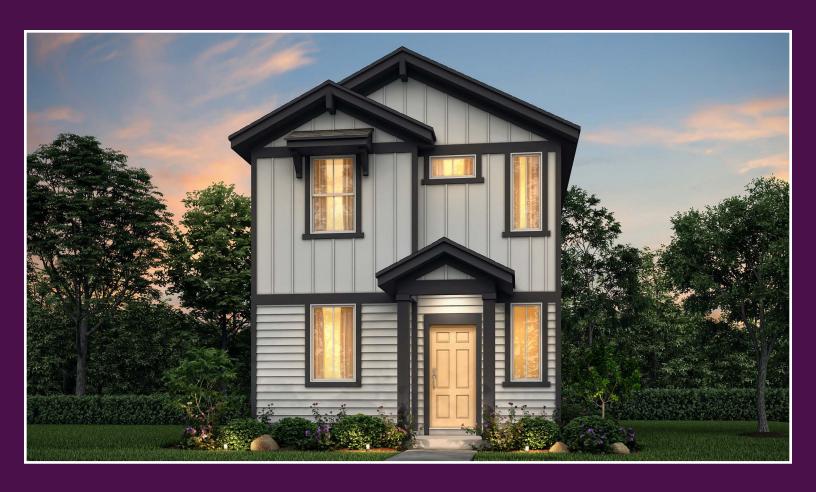

# Elevations

# CRYSTAL SPRINGS THE COVES

SAN JACINTO | PLAN 1433

APPROX. 1433 SQ. FT. | 2-STORY | 3 BEDROOMS | 2.5 BATHROOMS | DINING AREA | 2-BAY DETACHED GARAGE OPTIONS FOR DUAL SINKS AT OWNER'S BATH, BALCONY, COVERED PATIO

**ELEVATION A** 

**ELEVATION B** 

**ELEVATION C** 

Prices, plans, and terms are effective on the date of publication and subject to change without notice. Square footage/acreage shown is only an estimate and actual square footage/acreage will differ. Buyer should rely on his or her own evaluation of usable area. Depictions of homes or other features are artist conceptions. Hardscape, landscape, and other items shown may be decorator suggestions that are not included in the purchase price and availability may vary. ©2020 Century Communities, Inc. Rev. 01/27/2021