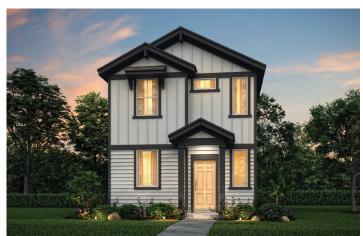

# Elevations

# CRYSTAL SPRINGS THE COVES

SAN JACINTO | PLAN 1433

APPROX. 1433 SQ. FT. | 2-STORY | 3 BEDROOMS | 2.5 BATHROOMS | DINING AREA | 2-BAY DETACHED GARAGE OPTIONS FOR DUAL SINKS AT OWNER'S BATH, BALCONY, COVERED PATIO

**ELEVATION A** 

**ELEVATION B** 

**ELEVATION C** 

Prices, plans, and terms are effective on the date of publication and subject to change without notice. Square footage/acreage shown is only an estimate and actual square footage/acreage will differ. Buyer should rely on his or her own evaluation of usable area. Depictions of homes or other features are artist conceptions. Hardscape, landscape, and other items shown may be decorator suggestions that are not included in the purchase price and availability may vary. ©2020 Century Communities, Inc. Rev. 01/27/2021