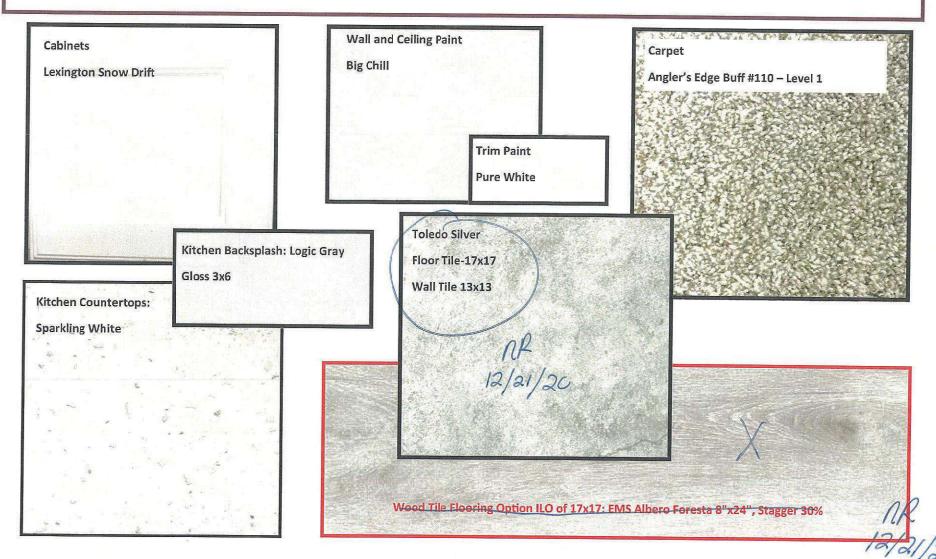

# Crystal Springs 26s Spec Options

| Lot/Address: 6D3 1712 Fo           | ountain Bridge Drive | Type: SPEC              | <b>Base House:</b> | \$314,990.00 |
|------------------------------------|----------------------|-------------------------|--------------------|--------------|
| Phase:                             | Re                   | lease Date: 15-Oct-2020 | <b>Base Lot:</b>   |              |
| Model/Elev: San Jacint () - San Ja | acinto 1433 Const. S | Start Date: 15-Mar-2021 | Lot Premium:       | \$7,000.00   |
| Swing: Right                       | Pe                   | rmit Date:              | Options:           | \$17,380.00  |
|                                    | ]                    | Permit No:              | -                  |              |
|                                    |                      |                         | Total:             | \$339,370.00 |

| Addend<br>Numb |      | Document<br>Date |              | roved<br>Builder                    | Reference                                                                                                                                                                                                                                     | ash/Finance       | Paid NSF    |
|----------------|------|------------------|--------------|-------------------------------------|-----------------------------------------------------------------------------------------------------------------------------------------------------------------------------------------------------------------------------------------------|-------------------|-------------|
| 1/[1]          |      | 18-Dec-2020      | Yes          | Yes                                 | Standard Specs and Elevation                                                                                                                                                                                                                  | Finance           |             |
| Line           | Туре | Option Cod       | le           | Option 1                            | Description                                                                                                                                                                                                                                   | Qty/UoM/Room      | Total Price |
| 1/[1]          | STD  | HOMEAUT          | го.снс       | (2) switch<br>Structure<br>(1) Goog | Home Connect: includes (1) Front Door Deadbookhes, (1) Nexia WiFi/Z-wave thermostat, and a led Wiring Panel. If buyer Opts In, this also included Home Hub delivered after closing, and an consulting appointment by Best Buy after internet. | les               |             |
| 2/[2]          | STD  | XCENCOM          | IP           | 36" tall be counters                | Complete Package - Includes 42" upper cabinets bathroom vanities; L1 solid surface at Kitchen; Stainless Steel Appliances; Subway tile at Kitchesh; Standard floor tile at Kitchen/Entry/Wet areas Carpet                                     | nen               |             |
| 3/[3]          | STD  | XCSFCRSP         | PRING        | -                                   | Springs Community Specific Features<br>Scheme: Alpine Package I, Exterior Scheme: Lad<br>eme                                                                                                                                                  | 1.00 / Each<br>ly |             |
| 4/[4]          | OPT  | XXELEVAT         | ΓΙΟΝΒ        | B Elevat                            | ion                                                                                                                                                                                                                                           | 1.00 / Each       | \$4,000.0   |
| Addend<br>Numb |      | Document<br>Date | App<br>Buyer | roved<br>Builder                    | Reference C                                                                                                                                                                                                                                   | ash/Finance       | Paid NSF    |
| 2/[2]          |      | 18-Dec-2020      | Yes          | Yes                                 | Structural Options                                                                                                                                                                                                                            | Finance           |             |
| Line           | Туре | Option Cod       | le           | Option 1                            | Description                                                                                                                                                                                                                                   | Qty/UoM/Room      | Total Price |
| 1/[1]          | OPT  | XCOVPATO         | OPT          | Covered                             | Patio                                                                                                                                                                                                                                         | 1.00 / Each       | \$7,500.0   |
| 2/[2]          | OPT  | XMBTH2L          | AVOPT        | Owner's                             | Bath 2nd Lav Option                                                                                                                                                                                                                           | 1.00 / Each       | \$1,200.0   |
| Addend<br>Numb |      | Document<br>Date |              | roved<br>Builder                    | Reference C                                                                                                                                                                                                                                   | ash/Finance       | Paid NSF    |
| 3/[3]          |      | 18-Dec-2020      | Yes          | Yes                                 | Deco Options                                                                                                                                                                                                                                  | Finance           |             |
| Line           | Туре | Option Cod       | le           | Option 1                            | Description                                                                                                                                                                                                                                   | Qty/UoM/Room      | Total Price |
| 1/[1]          | OPT  | XED2868F         | Т1/2         |                                     | 2868 Flush Textured Patio Door to 1/2 Lite NOT ilable with the 1684 San Saba Plan                                                                                                                                                             | E: 1.00 / Each    | \$130.0     |
| 2/[2]          | UPG  | XENT6F8S         | IXLT         | Six Lite                            | Mahogany Entry - 6'8"                                                                                                                                                                                                                         | 1.00 / Each       | \$800.0     |

# Crystal Springs 26s Spec Options

| Mode  | ddress:<br>Phase:<br>el/Elev:<br>Swing: | San Jacint () - San Jac | ntain Bridge Drive Type: SPEC Release Date: 15-Oct-2020 into 1433 Const. Start Date: 15-Mar-2021 Permit Date: Permit No: | Base House: Base Lot: Lot Premium: Options: Total: | \$314,990.00<br>\$7,000.00<br>\$17,380.00<br>\$339,370.00 |
|-------|-----------------------------------------|-------------------------|--------------------------------------------------------------------------------------------------------------------------|----------------------------------------------------|-----------------------------------------------------------|
| 3/[3] | UPG                                     | XELRECAN                | Additional 4 Recessed Cans with Switch *Placement Diagram Required, Please Select Room* Location: Living/Family Room     |                                                    | \$600.00                                                  |
| 4/[4] | UPG                                     | XGDO1/2                 | Garage Door Opener - 1/2 HP                                                                                              | 1.00 / Each                                        | \$550.00                                                  |
| 5/[5] | UPG                                     | XBLWHPVC                | Blinds - White PVC - Standard Plan                                                                                       | 1.00 / Each                                        | \$600.00                                                  |
| 6/[6] | UPG                                     | XFLREXTSILV             | Extend Standard Floor Tile into Family/Halls from Lo<br>Carpet                                                           | evel 2 1.00 / Each                                 | \$2,000.00                                                |