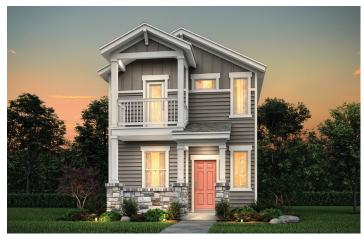

# Elevations

# CRYSTAL SPRINGS THE COVES

SAN JACINTO | PLAN 1433

APPROX. 1433 SQ. FT. | 2-STORY | 3 BEDROOMS | 2.5 BATHROOMS | DINING AREA | 2-BAY DETACHED GARAGE OPTIONS FOR DUAL SINKS AT OWNER'S BATH, BALCONY, COVERED PATIO

**ELEVATION A** 

**ELEVATION B** 

**ELEVATION C** 

Prices, plans, and terms are effective on the date of publication and subject to change without notice. Square footage/acreage shown is only an estimate and actual square footage/acreage will differ. Buyer should rely on his or her own evaluation of usable area. Depictions of homes or other features are artist conceptions. Hardscape, landscape, and other items shown may be decorator suggestions that are not included in the purchase price and availability may vary. ©2020 Century Communities, Inc. Rev. 01/27/2021