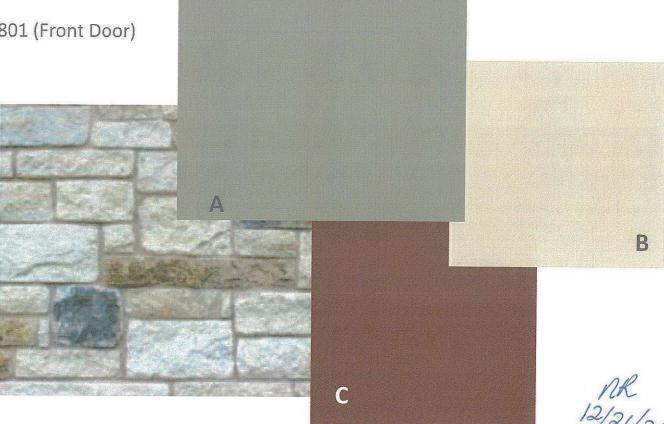

# Lady Bird Exterior Scheme 17/2 Fountain Bridge San Jacinto/Elw: 8/Swing: R

A: Gauntlet Gray SW7019 (Exterior Siding)

B: Loggia SW7506 (Trim)

C: Rookwood Dark Red SW2801 (Front Door)

Stone: Texas Mix

Exterior

Exterior

Cobra Stone:

White

**MASONRY** STONE

STONE MORTAR

|                |     |                        | Date: | 12/21/2020 |
|----------------|-----|------------------------|-------|------------|
| ADDRESS:       | 17: | 12 Fountain Bridge Dr. |       |            |
| SUBDIVISION:   | Cry | rstal Springs          |       | A          |
| HOMEOWNER:     |     |                        |       |            |
| PLAN/ELEVATION | l:  | San Jacitno / B        |       |            |
| SALES COUNSELO | R:  | Melissa Bridwell       |       |            |
|                |     |                        |       |            |

# LADY BIRD EXTERIOR - COLOR & FINISH SELECTIONS

Texas Mix

| STONE MORTAR                       | Exterior White                   | Ele                | vations A & B do not have stone |                                                                                                                                                                                                                                                                                                                                                                                                                                                                                                                                                                                                                                                                                                                                                                                                                                                                                                                                                                                                                                                                                                                                                                                                                                                                                                                                                                                                                                                                                                                                                                                                                                                                                                                                                                                                                                                                                                                                                                                                                                                                                                                                |
|------------------------------------|----------------------------------|--------------------|---------------------------------|--------------------------------------------------------------------------------------------------------------------------------------------------------------------------------------------------------------------------------------------------------------------------------------------------------------------------------------------------------------------------------------------------------------------------------------------------------------------------------------------------------------------------------------------------------------------------------------------------------------------------------------------------------------------------------------------------------------------------------------------------------------------------------------------------------------------------------------------------------------------------------------------------------------------------------------------------------------------------------------------------------------------------------------------------------------------------------------------------------------------------------------------------------------------------------------------------------------------------------------------------------------------------------------------------------------------------------------------------------------------------------------------------------------------------------------------------------------------------------------------------------------------------------------------------------------------------------------------------------------------------------------------------------------------------------------------------------------------------------------------------------------------------------------------------------------------------------------------------------------------------------------------------------------------------------------------------------------------------------------------------------------------------------------------------------------------------------------------------------------------------------|
| PAINT & STAIN -                    | EXTERIOR                         |                    |                                 |                                                                                                                                                                                                                                                                                                                                                                                                                                                                                                                                                                                                                                                                                                                                                                                                                                                                                                                                                                                                                                                                                                                                                                                                                                                                                                                                                                                                                                                                                                                                                                                                                                                                                                                                                                                                                                                                                                                                                                                                                                                                                                                                |
|                                    |                                  | BRAND              | COLOR                           | FINISH                                                                                                                                                                                                                                                                                                                                                                                                                                                                                                                                                                                                                                                                                                                                                                                                                                                                                                                                                                                                                                                                                                                                                                                                                                                                                                                                                                                                                                                                                                                                                                                                                                                                                                                                                                                                                                                                                                                                                                                                                                                                                                                         |
| FASCIA:                            |                                  | Sherwin Williams:  | Loggia SW7506                   | Low Sheen                                                                                                                                                                                                                                                                                                                                                                                                                                                                                                                                                                                                                                                                                                                                                                                                                                                                                                                                                                                                                                                                                                                                                                                                                                                                                                                                                                                                                                                                                                                                                                                                                                                                                                                                                                                                                                                                                                                                                                                                                                                                                                                      |
| SOFFIT:                            |                                  | Sherwin Williams:  | Loggia SW7506                   | Low Sheen                                                                                                                                                                                                                                                                                                                                                                                                                                                                                                                                                                                                                                                                                                                                                                                                                                                                                                                                                                                                                                                                                                                                                                                                                                                                                                                                                                                                                                                                                                                                                                                                                                                                                                                                                                                                                                                                                                                                                                                                                                                                                                                      |
| STUCCO:                            |                                  | Sherwin Williams:  | N/A                             | mercanica, indicate of the state of the stat |
| SIDING:                            |                                  | Sherwin Williams:  | Gauntlet Gray SW7019            |                                                                                                                                                                                                                                                                                                                                                                                                                                                                                                                                                                                                                                                                                                                                                                                                                                                                                                                                                                                                                                                                                                                                                                                                                                                                                                                                                                                                                                                                                                                                                                                                                                                                                                                                                                                                                                                                                                                                                                                                                                                                                                                                |
| GARAGE DOOR:                       |                                  | Sherwin Williams:  | Loggia SW7506                   | Low Sheen                                                                                                                                                                                                                                                                                                                                                                                                                                                                                                                                                                                                                                                                                                                                                                                                                                                                                                                                                                                                                                                                                                                                                                                                                                                                                                                                                                                                                                                                                                                                                                                                                                                                                                                                                                                                                                                                                                                                                                                                                                                                                                                      |
| TRIM @ GARAGE DOO                  | OR:                              | Sherwin Williams:  | Loggia SW7506                   | Low Sheen                                                                                                                                                                                                                                                                                                                                                                                                                                                                                                                                                                                                                                                                                                                                                                                                                                                                                                                                                                                                                                                                                                                                                                                                                                                                                                                                                                                                                                                                                                                                                                                                                                                                                                                                                                                                                                                                                                                                                                                                                                                                                                                      |
| BACK DOOR (Ext. Side               | e):                              | Sherwin Williams:  | Loggia SW7506                   | Low Sheen                                                                                                                                                                                                                                                                                                                                                                                                                                                                                                                                                                                                                                                                                                                                                                                                                                                                                                                                                                                                                                                                                                                                                                                                                                                                                                                                                                                                                                                                                                                                                                                                                                                                                                                                                                                                                                                                                                                                                                                                                                                                                                                      |
| EXTERIOR DOOR TRIN                 | /l:                              | Sherwin Williams:  | Loggia SW7506                   | Low Sheen                                                                                                                                                                                                                                                                                                                                                                                                                                                                                                                                                                                                                                                                                                                                                                                                                                                                                                                                                                                                                                                                                                                                                                                                                                                                                                                                                                                                                                                                                                                                                                                                                                                                                                                                                                                                                                                                                                                                                                                                                                                                                                                      |
| EXTERIOR TRIM (Wind                | dows, Accent Bands, & Corners):  | Sherwin Williams:  | Loggia SW7506                   | Low Sheen                                                                                                                                                                                                                                                                                                                                                                                                                                                                                                                                                                                                                                                                                                                                                                                                                                                                                                                                                                                                                                                                                                                                                                                                                                                                                                                                                                                                                                                                                                                                                                                                                                                                                                                                                                                                                                                                                                                                                                                                                                                                                                                      |
| FRONT DOOR PAINT (                 | (Fiberglass only):               | Sherwin Williams:  | Rookwood Dark Red SW2801        | Semi Gloss                                                                                                                                                                                                                                                                                                                                                                                                                                                                                                                                                                                                                                                                                                                                                                                                                                                                                                                                                                                                                                                                                                                                                                                                                                                                                                                                                                                                                                                                                                                                                                                                                                                                                                                                                                                                                                                                                                                                                                                                                                                                                                                     |
| FRONT DOOR STAIN (                 | Wood only):                      | Sherwin Williams:  | Black Walnut SW3234             | Semi Gloss                                                                                                                                                                                                                                                                                                                                                                                                                                                                                                                                                                                                                                                                                                                                                                                                                                                                                                                                                                                                                                                                                                                                                                                                                                                                                                                                                                                                                                                                                                                                                                                                                                                                                                                                                                                                                                                                                                                                                                                                                                                                                                                     |
| EXTERIOR STAIN DETA                | AIL:                             | Sherwin Williams:  | Harbor Mist SW3541              | Semi Gloss                                                                                                                                                                                                                                                                                                                                                                                                                                                                                                                                                                                                                                                                                                                                                                                                                                                                                                                                                                                                                                                                                                                                                                                                                                                                                                                                                                                                                                                                                                                                                                                                                                                                                                                                                                                                                                                                                                                                                                                                                                                                                                                     |
| Garage Door:<br>Garage Door Style: | Wayne Dalton 9100 - Steel Garage | e Door - Insulated |                                 |                                                                                                                                                                                                                                                                                                                                                                                                                                                                                                                                                                                                                                                                                                                                                                                                                                                                                                                                                                                                                                                                                                                                                                                                                                                                                                                                                                                                                                                                                                                                                                                                                                                                                                                                                                                                                                                                                                                                                                                                                                                                                                                                |
| Buyer Signature:                   |                                  |                    | Date:                           |                                                                                                                                                                                                                                                                                                                                                                                                                                                                                                                                                                                                                                                                                                                                                                                                                                                                                                                                                                                                                                                                                                                                                                                                                                                                                                                                                                                                                                                                                                                                                                                                                                                                                                                                                                                                                                                                                                                                                                                                                                                                                                                                |
| Buyer Signature: Century Represent | tative Signature:                |                    | Date:                           |                                                                                                                                                                                                                                                                                                                                                                                                                                                                                                                                                                                                                                                                                                                                                                                                                                                                                                                                                                                                                                                                                                                                                                                                                                                                                                                                                                                                                                                                                                                                                                                                                                                                                                                                                                                                                                                                                                                                                                                                                                                                                                                                |
|                                    |                                  |                    |                                 | 00                                                                                                                                                                                                                                                                                                                                                                                                                                                                                                                                                                                                                                                                                                                                                                                                                                                                                                                                                                                                                                                                                                                                                                                                                                                                                                                                                                                                                                                                                                                                                                                                                                                                                                                                                                                                                                                                                                                                                                                                                                                                                                                             |