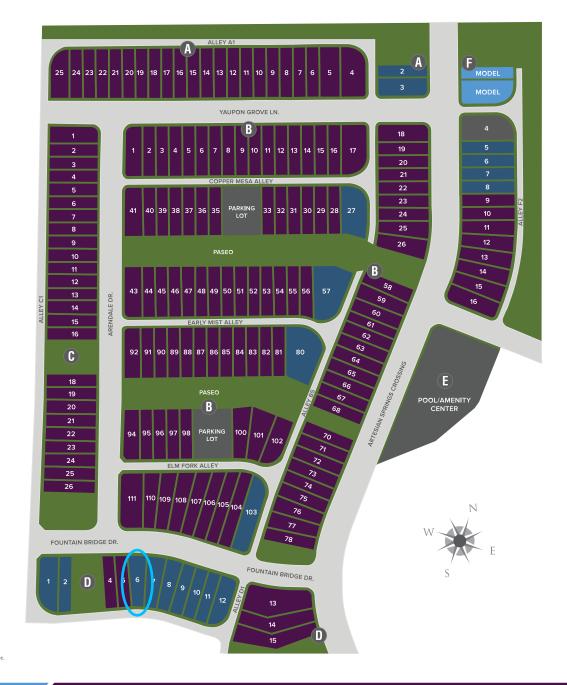

# LOT 06D HOUSE FILE 1712 FOUNTAIN BRIDGE DR.

IN CRYSTAL SPRINGS - THE COVES

SAN JACINTO | ELEVATION B LISTED PRICE \$339,370

# Crystal Springs The Coves

Prices, plans, and terms are effective on the date of publication and subject to change without notice. Map is not to scale. ©2020 CenturyCommunities, In RFV. 04.06.21