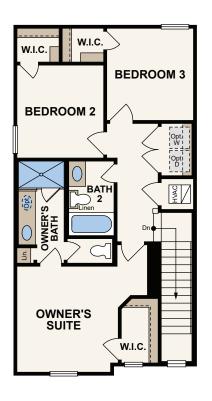

# Floor Plans

# SAN JACINTO | PLAN 1433

APPROX. 1433 SQ. FT. | 2-STORY | 3 BEDROOMS | 2.5 BATHROOMS | DINING AREA | 2-BAY DETACHED GARAGE OPTIONS FOR DUAL SINKS AT OWNER'S BATH, BALCONY, COVERED PATIO

### **SECOND FLOOR**

Prices, plans, and terms are effective on the date of publication and subject to change without notice. Square footage/acreage shown is only an estimate and actual square footage/acreage will differ. Buyer should rely on his or her own evaluation of usable area. Depictions of homes or other features are artist conceptions. Hardscape, landscape, and other items shown may be decorator suggestions that are not included in the purchase price and availability may vary. ©2020 Century EQUAL HOUSING OPPORTUNITY Communities, Inc. Rev. 01/27/2021