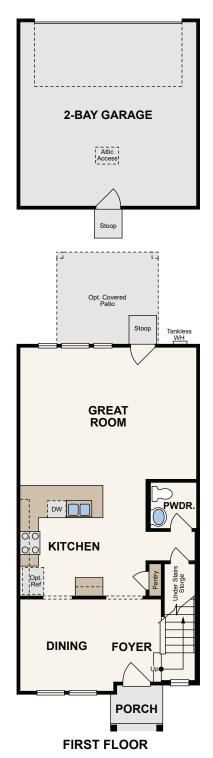

# Floor Plans

# SAN JACINTO | PLAN 1433

APPROX. 1433 SQ. FT. | 2-STORY | 3 BEDROOMS | 2.5 BATHROOMS | DINING AREA | 2-BAY DETACHED GARAGE OPTIONS FOR DUAL SINKS AT OWNER'S BATH, BALCONY, COVERED PATIO