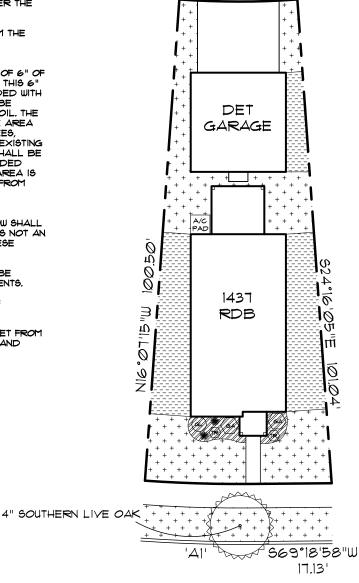

| SPECIES           | COUNT | SIZE  |
|-------------------|-------|-------|
| SOUTHERN LIVE OAK | 1     | 4"    |
| GLOSSY ABELIA     | 2     | 5 gal |
| GOLD LANTANA      | 1     | 5 gal |
| GULF MUHLY        | 2     | 1 gal |
| TRAILING ROSEMARY | 2     | 1 gal |

'A2'

2" STREET TREE PER SEC PLANNING - OVERALL PLANTING PLAN (SHEET LP-1.0)

CRUSHED GRANITE

TIFF 419 SOD

TEXAS HARDWOOD MULCH

RIVER ROCK

- GA GLOSSY ABELIA (5 GAL.)
- (GL) GOLD LANTANA (5 GAL.)
- ₹ TRAILING ROSEMARY (1 GAL.)
- GULF MUHLY (1 GAL.)

LANDSCAPE PLAN SHEET 2 OF 2

1712 FOUNTAIN BRIDGE DRIVE

BUILDERS REPRESENTATIVE TO VERIFY ALL LOT DATA, LOCATION OF MANHOLES, STORM SEWERS, EASEMENTS, AND OTHER INFRASTRUCTURE LOCATED ON LOT. KIPP FLORES ARCHITECTS MAKES NO REPRESENTATION AS TO THE EXISTENCE OF MANHOLES, STORM SEMERS, EASEMENTS, AND OTHER INFRASTRUCTURE LOCATED ON LOT.

LOT AREA: 3193.61 SQ. FT.

SIDEWALKS PER CITY OR SUBD. REQ.

ADDRESS

1712 FOUNTAIN BRIDGE DRIVE

LOT 6 BLK

CITY, STATE LEANDER, TX

SUBDIVISION

CRYSTAL SPRINGS PH.3, SEC. I