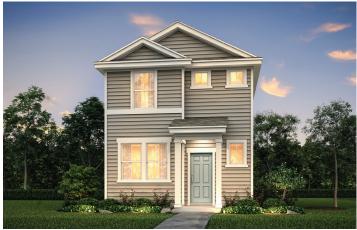

# LOT 06D HOUSE FILE 1712 FOUNTAIN BRIDGE DR.

IN CRYSTAL SPRINGS - THE COVES

SAN JACINTO | ELEVATION B LISTED PRICE \$339,370

# Elevations

# CRYSTAL SPRINGS THE COVES

SAN JACINTO | PLAN 1433

APPROX. 1433 SQ. FT. | 2-STORY | 3 BEDROOMS | 2.5 BATHROOMS | DINING AREA | 2-BAY DETACHED GARAGE OPTIONS FOR DUAL SINKS AT OWNER'S BATH, BALCONY, COVERED PATIO

**ELEVATION A** 

**ELEVATION B** 

**ELEVATION C** 

Prices, plans, and terms are effective on the date of publication and subject to change without notice. Square footage/acreage shown is only an estimate and actual square footage/acreage will differ. Buyer should rely on his or her own evaluation of usable area. Depictions of homes or other features are artist conceptions. Hardscape, landscape, and other items shown may be decorator suggestions that are not included in the purchase price and availability may vary. ©2020 Century Communities, Inc. Rev. 01/27/2021