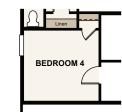

> > STAIRS AT OPT. BASEMENT

OPT. BUMP OUT

OPT. OWNER'S BATH

OPT. BEDROOM 4

OPT. BEDROOM 4 W/ BASEMENT STAIRS