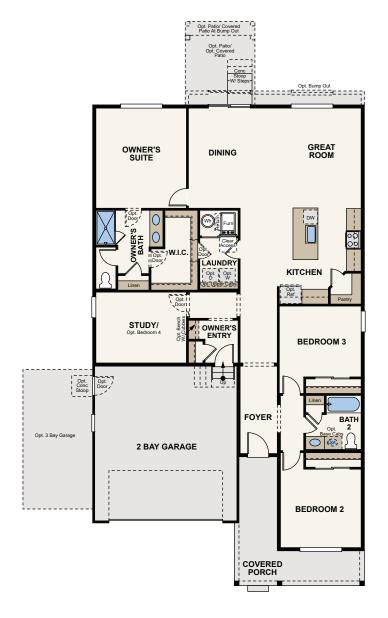

## Floor Plan

## HARMONY

THE BRECKENRIDGE - 39123 TWO-STORY | 1869 SQ. FT | 3-4 BEDS | 2 BATHS | 2 TO 3 BAY GARAGE

> DW 00 00 KITCHEN Opt. Ref STUDY/ Opt. II / Door II OWNER'S ENTRY BEDROOM 3 t. Bench 그 FOVE 2 BAY GARAGE BEDROOM 2 COVERED PORCH -----

## Floor Plans

FLOOR PLAN

CRAWL SPACE

Seller reserves the right to make changes or modifications to plans, are not to scale, and may not accurately depict the homes or lots as they are built. These illustrations may depict options and features that are not standard on all models. Optional features and the function of the location of t