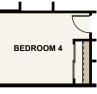

> > STAIRS AT OPT. BASEMENT

OPT. BUMP OUT

OPT. OWNER'S BATH

OPT. BEDROOM 4

OPT. BEDROOM 4 W/ BASEMENT STAIRS