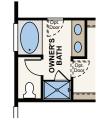

> > STAIRS AT OPT. BASEMENT

OPT. BUMP OUT

OPT. OWNER'S BATH

OPT. BEDROOM 4

OPT. BEDROOM 4 W/ BASEMENT STAIRS