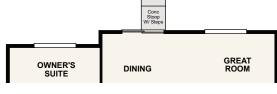

## Floor Plan

## HARMONY

THE BRECKENRIDGE - 39123 TWO-STORY | 1869 SQ. FT | 3-4 BEDS | 2 BATHS | 2 TO 3 BAY GARAGE

> DW 00 00 KITCHEN Opt. Ref STUDY/ Opt. II / Door II OWNER'S ENTRY BEDROOM 3 t. Bench 그 FOVE 2 BAY GARAGE BEDROOM 2 COVERED PORCH -----