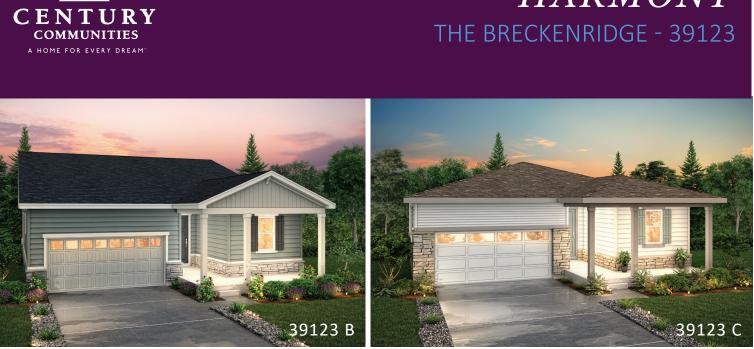

## HARMONY

THE BRECKENRIDGE - 39123 TWO-STORY | 1869 SQ. FT | 3-4 BEDS | 2 BATHS | 2 TO 3 BAY GARAGE

> DW 00 00 KITCHEN Opt. Ref STUDY/ Opt. II / Door II OWNER'S ENTRY BEDROOM 3 t. Bench 그 FOVE 2 BAY GARAGE BEDROOM 2 COVERED PORCH -----

## HARMONY