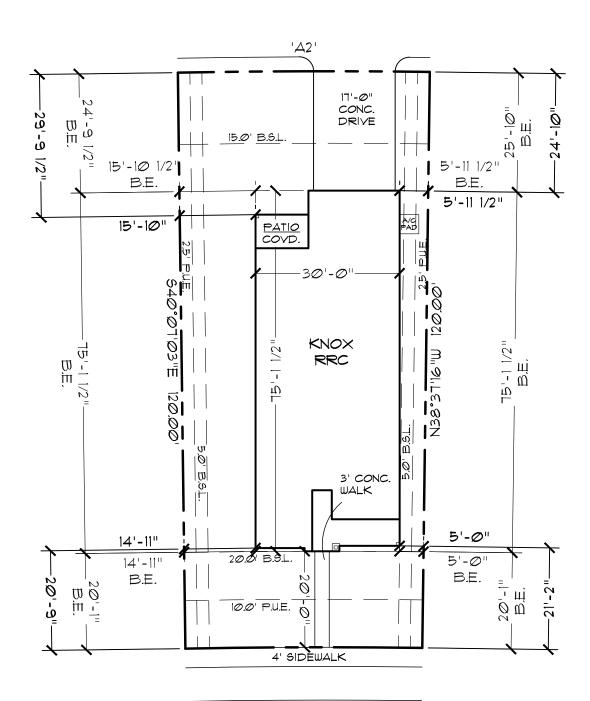

LOT AREA: 6110.75 SQ. FT.

SIDEMALKS PER CITY OR SUBD. REQ. INFRASTRUCTURE LOCATED ON LOT.

2825 SAGE RANCH DRIVE

LOT AREA: 6110.75 SQ. FT.

SIDEWALKS PER CITY OR SUBD. REQ.

ADDRESS

2825 SAGE RANCH DRIVE

BLK

CITY, STATE LEANDER, TX

SUBDIVISION