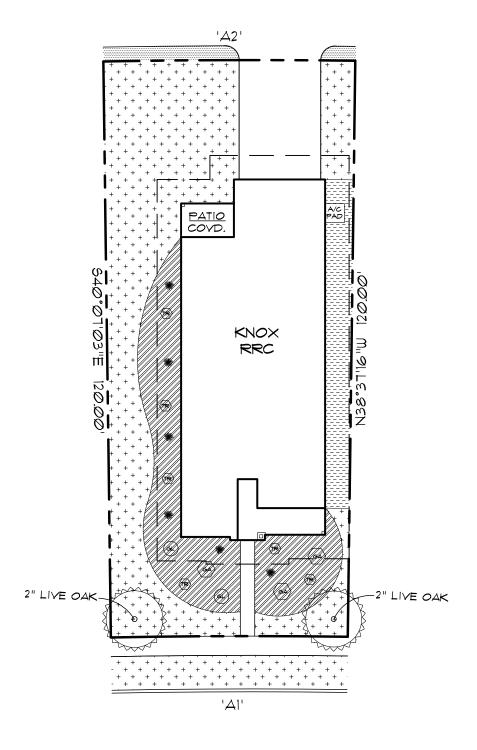

# LOT 24M HOUSE FILE 2825 SAGE RANCH DR.

IN THE HILLS AT DEERBROOKE

KNOX | ELEVATION C
LISTED PRICE \$356,305

### SURVEYORS TO VERIFY ALL LOT DATA.

| ARC  | LEN.   | RAD.     | CHRD. BRG.  |
|------|--------|----------|-------------|
| 'A1' | 49.36' | 1530.00' | N5@°27'17"E |
| 'A2' | 52491  | 165000'  | 550°28'02"  |

| Impervious Chart:                                                           | Saft.   |  |  |
|-----------------------------------------------------------------------------|---------|--|--|
| Front/Sides Sod:                                                            | 1461.54 |  |  |
| Rear Sod:                                                                   | 998.91  |  |  |
| City Walk:                                                                  | 197.18  |  |  |
| Drive Approach:                                                             | 55.02   |  |  |
| Total Flatwork*:                                                            | 752.26  |  |  |
| House Pad:                                                                  | 2177.98 |  |  |
| Patio:                                                                      | 0.00    |  |  |
| Drive:                                                                      | 424.39  |  |  |
| Conc. Walk:                                                                 | 59.67   |  |  |
| A/C Pad:                                                                    | 16.00   |  |  |
| Total:                                                                      | 2678.04 |  |  |
| Imper. Cover:                                                               | 43.82%  |  |  |
| *Total Flatwork Includes City Walk,<br>Drive, Conc Walk, A/C Pad, and Patio |         |  |  |

'A1'

SITE PLAN SHEET 1 OF 2 2825 SAGE RANCH DRIVE

BUILDERS REPRESENTATIVE TO VERIFY ALL LOT DATA, LOCATION OF MANHOLES, STORM SEMERS, EASEMENTS, AND OTHER INFRASTRUCTURE LOCATED ON LOT. KIPP FLORES ARCHITECTS MAKES NO REPRESENTATION AS TO THE EXISTENCE OF MANHOLES, STORM SEMERS, EASEMENTS, AND OTHER INFRASTRUCTURE LOCATED ON LOT.

LOT AREA: 6110.75 SQ. FT.

SIDEMALKS PER CITY OR SUBD. REQ. INFRASTRUCTURE LOCATED ON LOT.

### ADDRESS

2825 SAGE RANCH DRIVE

LOT BLK CITY, STATE LEANDER, TX

SUBDIVISION

DEERBROOKE, PH.2, SEC.5

BUILDER
CENTURY COMMUNITIES

DATE ||/|6/2020

### SURVEYORS TO VERIFY ALL LOT DATA.

ARC TABLE

| <u> ARC</u> | LEN.   | RAD.     | <u>CHRD. BRG.</u> |
|-------------|--------|----------|-------------------|
| 'A1'        | 49.36  | 1530.00' | N5@°27'17"E       |
| 'A2'        | 52.49' | 1650.00' | S50°28'02"W       |

#### LANDSCAPING/TREE NOTES:

-ONE (1) TWO (2") CALIPER INCH STREET TREE SHALL BE PLANTED AT A SPACING NOT TO EXCEED THIRTY (30') FEET ALONG THE NEIGHBORHOOD STREETS WITHIN SINGLE FAMILY NEIGHBORHOODS.

-STREET TREE LOCATION SHALL MATCH TREE LOCATION AND SPECIES ON OPPOSITE SIDE OF NEIGHBORHOOD STREETS.

-TREE CALIPER IS THE TRUNK DIAMETER OF A TREE AT EIGHTEEN (18") INCHES ABOVE NATURAL GRADE PER THE COMPOSITE ZONING ORDINANCE.

-ALL PLANTS AND TREES WILL BE SELECTED FROM THE LEANDER APPROVED LIST.

ALL NEW LANDSCAPES (NON-RESIDENTIAL AND -ALL NEW LANDSCAPES (NON-RESIDENTIAL AND RESIDENTIAL) ARE REQUIRED TO HAVE A MINIMUM OF 6" OF SOIL DEPTH IN AREAS PLANTED WITH TURE GRASS, THIS 6" MIN. SOIL DEPTH WILL CONSIST OF 15% SOIL BLENDED WITH 25% COMPOST, THE SOIL/COMPOST BLEND SHALL BE INCORPORATED INTO THE TOP 2" OF THE NATIVE SOIL. THE 6" DEPTH REQUIREMENT DOES NOT ARE! TO THE ABEL RESIDENT TO DES NOT APPLY TO THE AREA BETWEEN THE DRIP LINE AND TRUNK OF EXIST. TREES, SHRUB BEDS OR WILDSCAPE AREAS, AREAS WITH EXISTING NATIVE VEGETATION THAT REMAIN UNDISTURBED SHALL BE EXEMPT FROM THE SOIL DEPTH PROVISION, PROVIDED THAT THE NATIVE SOIL AND VEGETATION IN SUCH AREA IS FENCED DURING CONSTRUCTION AND PROTECTED FROM DISTURBANCE AND COMPACTION DURING THE CONSTRUCTION PROCESS.

ALL DISTURBED OR COMPACTED AREAS AND ROW SHALL BE RE-VEGETATED BY THE DEVELOPER (MULCH IS NOT AN ACCEPTED MATERIAL FOR RE-VEGETATION OF THESE AREAS.

-NO MORE THAN 50% OF THE SAME SPECIES MAY BE PLANTED TO MEET THE TREE PLANTING

-NO MORE THAN 50% OF THE LOT MAY CONSIST OF NON-PLANT MATERIAL IN THE YARD AREA.

-A DISTURBANCE AREA NO LESS THAN FIVE (5') FEET FROM THE FOUNDATION NECESSARY FOR CONSTRUCTION AND GRADE TRANSITIONS SHALL

| Landscape         |         |
|-------------------|---------|
| Calculations      | Sq. Ft. |
| Front Sod:        | 1117.71 |
| Rear Sod:         | 998.91  |
| Total Sod:        | 2116.62 |
| Lot Area Minus    |         |
| Impervious Cover: | 3432.71 |
| Sod Percent:      | 61.66%  |
| River Rock Area:  | 361.77  |
| Mulch Bed Area:   | 955.69  |
| Non-Plant         |         |
| Material Percent: | 38.34%  |

| SPECIES           | COUNT | SIZE  |
|-------------------|-------|-------|
| LIVE OAK          | 2     | 2"    |
| GLOSSY ABELIA     | 3     | 5 gal |
| GOLD LANTANA      | 2     | 5 gal |
| GULF MUHLY        | 6     | 1 gal |
| TRAILING ROSEMARY | 6     | 1 gal |

CRUSHED GRANITE

GLOSSY ABELIA (5 GAL.)

TIFF 419 SOD

RIVER ROCK

GOLD LANTANA (5 GAL) (GL)

TEXAS HARDWOOD MULCH

TRAILING ROSEMARY (1 GAL.)

GULF MUHLY (I GAL.)

LANDSCAPE PLAN SHEET 2 OF 2

BUILDERS REPRESENTATIVE TO VERIFY ALL LOT DATA, LOCATION OF MANHOLES, STORM SEWERS, EASEMENTS, AND OTHER INFRASTRUCTURE LOCATED ON LOT. KIPP FLORES ARCHITECTS MAKES NO REPRESENTATION AS TO THE EXISTENCE OF MANHOLES, STORM SEMERS, EASEMENTS, AND OTHER INFRASTRUCTURE LOCATED ON LOT.

2825 SAGE RANCH DRIVE

LOT AREA: 6110.75 SQ. FT.

SIDEWALKS PER CITY OR SUBD. REQ.

ADDRESS

2825 SAGE RANCH DRIVE

BLK

CITY, STATE LEANDER, TX

SUBDIVISION

LOT

DEERBROOKE, PH.2, SEC.5

CENTURY COMMUNITIES

DATE 11/16/2020