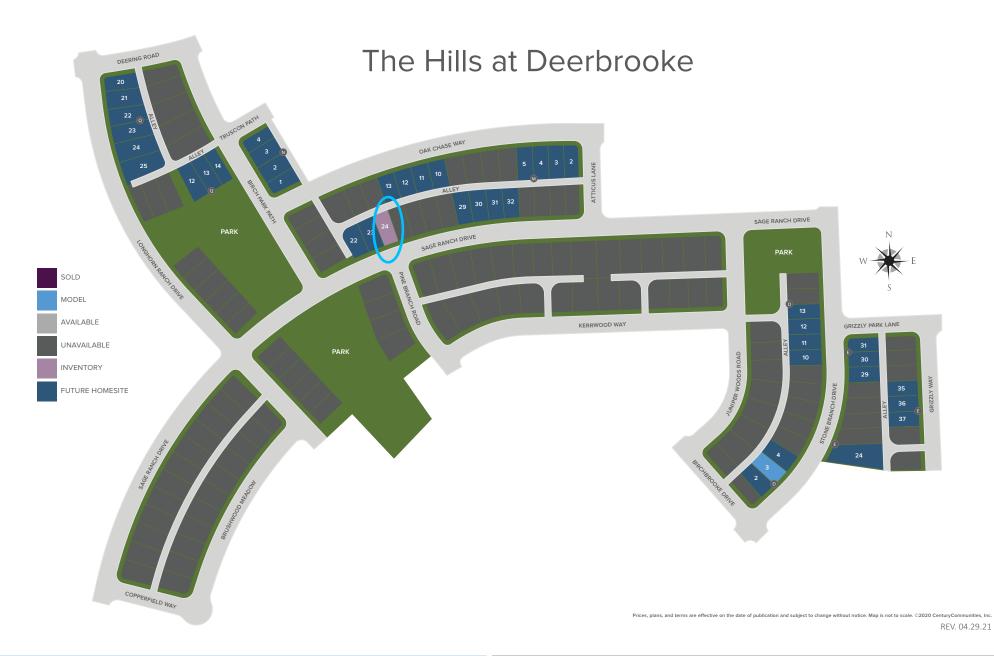

## Deerbrooke 50s Spec Options

Lot/Address: 24M5 2825 Sage Ranch Dr **Type:** SPEC **Base House:** \$334,990.00 Release Date: 20-Oct-2020 Phase: **Base Lot:** Model/Elev: Knox () - Knox 1560 Const. Start Date: 06-Jan-2021 \$5,000.00 **Lot Premium:** Swing: Right **Permit Date: Options:** \$16,315.00 Permit No: **Total:** \$356,305.00

## Deerbrooke 50s Spec Options

| Lot/Address:<br>Phase:                          |                    | Sage Ranch Dr            | Type: SPEC Release Date: 20-Oct-2020                                                                                                | Base House:<br>Base Lot: | \$334,990.00              |
|-------------------------------------------------|--------------------|--------------------------|-------------------------------------------------------------------------------------------------------------------------------------|--------------------------|---------------------------|
| Model/Elev: Knox () - Knox 1560<br>Swing: Right |                    |                          | Const. Start Date: 06-Jan-2021<br>Permit Date:                                                                                      | Lot Premium: Options:    | \$5,000.00<br>\$16,315.00 |
|                                                 |                    |                          | Permit No:                                                                                                                          | Total:                   | \$356,305.00              |
| recessed                                        |                    | recessed of switches,    | Electric and Low Voltage Package: Includes a ran lights, 2 switches, 1 USB outlet, Decora 1 Hi-Lo, and 2 12" LED Under Cabinet Ligh |                          | \$1,505.0                 |
| 2/[2] UPG                                       | XELRECAN           | Diagram I                | l 4 Recessed Cans with Switch *Placement<br>Required, Please Select Room*<br>Master Bedroom                                         | 1.00 / Each              | \$450.0                   |
| Addendum<br>Number                              | Document Date Bu   | Approved<br>uyer Builder | Reference                                                                                                                           | Cash/Finance             | Paid NSF                  |
| 4/[4]                                           | 29-Dec-2020 Y      | Yes Yes                  | Deco                                                                                                                                | Finance                  |                           |
| Line   Type                                     | <b>Option Code</b> | Option D                 | escription                                                                                                                          | Qty/UoM/Roon             | Total Price               |
| 1/[1] UPG                                       | XBLWHPVC           | Blinds - V               | White PVC - Standard Plan                                                                                                           | 1.00 / Each              | \$650.0                   |