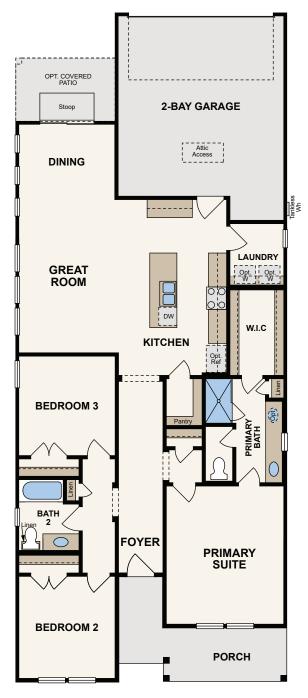

## Floor Plan

### KNOX | PLAN 1560

APPROX. 1560 SQ. FT.

1-STORY | 3 BEDROOMS | 2 BATHROOMS | 2-BAY ATTACHED GARAGE OPTIONS FOR DUAL SINKS IN PRIMARY BATH, COVERED PATIO AND MORE

**FLOOR PLAN** 

Prices, plans, and terms are effective on the date of publication and subject to change without notice. Square footage/acreage shown is only an estimate and actual square footage/acreage will differ. Buyer should rely on his or her own evaluation of usable area. Depictions of homes or other features are artist conceptions. Hardscape, landscape, and other items shown may be decorator suggestions that are not included in the purchase price and availability may vary. ©2020 Century Communities, Inc. Rev. 12/17/2020