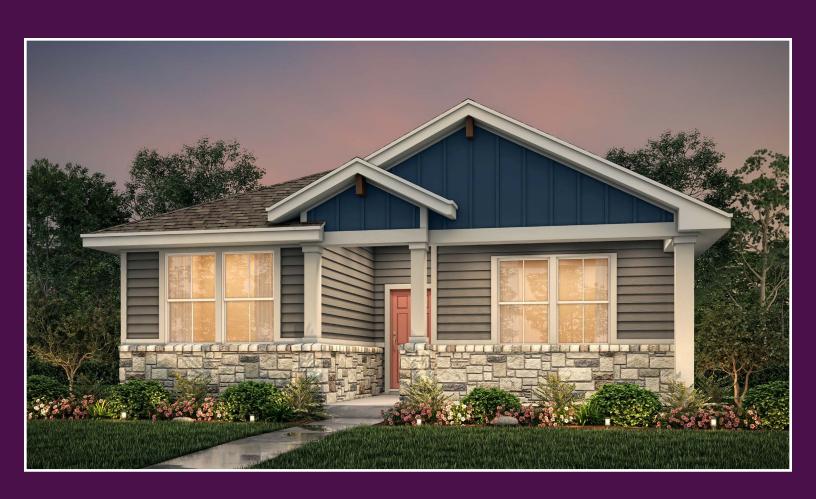

## THE HILLS AT DEERBROOKE

KNOX | PLAN 1560

APPROX. 1560 SQ. FT.

1-STORY | 3 BEDROOMS | 2 BATHROOMS | 2-BAY ATTACHED GARAGE OPTIONS FOR DUAL SINKS IN PRIMARY BATH, COVERED PATIO AND MORE

**ELEVATION A** 

**ELEVATION B** 

**ELEVATION C** 

Prices, plans, and terms are effective on the date of publication and subject to change without notice. Square footage/acreage shown is only an estimate and actual square footage/acreage will differ. Buyer should rely on his or her own evaluation of usable area. Depictions of homes or other features are artist conceptions. Hardscape, landscape, and other items shown may be decorator suggestions that are not included in the purchase price and availability may vary. ©2020 Century Communities, Inc. Rev. 12/17/2020