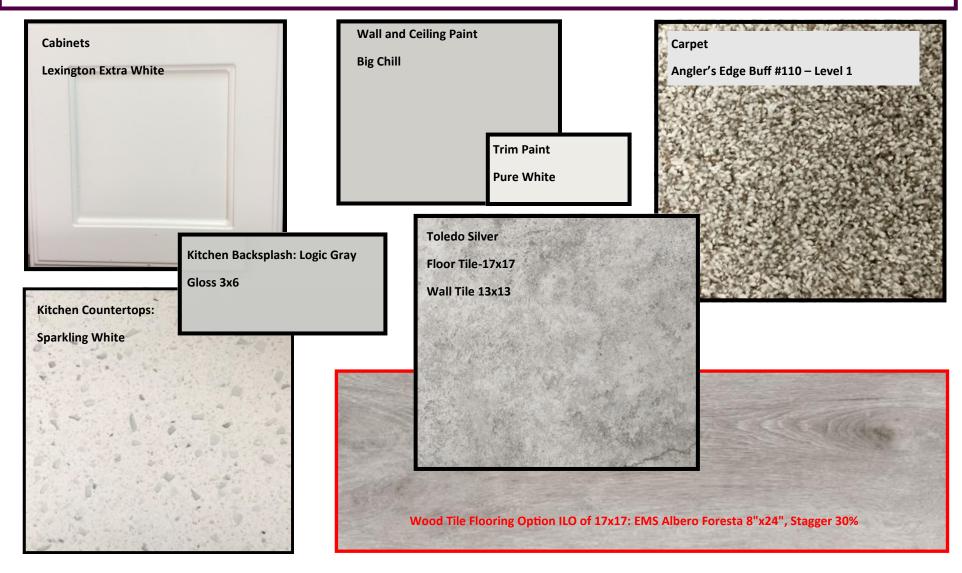

## COMPLETE PACKAGE

| Buyers :                                                                                                                                                                                                                                                                                                                                                                                                                                                                                                                                                                                                                                                                                                                                                                                                                                                                                                                                                                                                                                                                                                                                                                                                                                                                                                                                                                                                                                                                                                                                                                                                                                                                                                                                                                                                                                                                                                                                                                                                                                                                                                                       |                                                                             |
|--------------------------------------------------------------------------------------------------------------------------------------------------------------------------------------------------------------------------------------------------------------------------------------------------------------------------------------------------------------------------------------------------------------------------------------------------------------------------------------------------------------------------------------------------------------------------------------------------------------------------------------------------------------------------------------------------------------------------------------------------------------------------------------------------------------------------------------------------------------------------------------------------------------------------------------------------------------------------------------------------------------------------------------------------------------------------------------------------------------------------------------------------------------------------------------------------------------------------------------------------------------------------------------------------------------------------------------------------------------------------------------------------------------------------------------------------------------------------------------------------------------------------------------------------------------------------------------------------------------------------------------------------------------------------------------------------------------------------------------------------------------------------------------------------------------------------------------------------------------------------------------------------------------------------------------------------------------------------------------------------------------------------------------------------------------------------------------------------------------------------------|-----------------------------------------------------------------------------|
| Control of the Contro | 825 Sage Ranch                                                              |
| The same of the sa | (nox 'C'                                                                    |
| Email Address:                                                                                                                                                                                                                                                                                                                                                                                                                                                                                                                                                                                                                                                                                                                                                                                                                                                                                                                                                                                                                                                                                                                                                                                                                                                                                                                                                                                                                                                                                                                                                                                                                                                                                                                                                                                                                                                                                                                                                                                                                                                                                                                 | MIDX C                                                                      |
| Contact Phone Number:                                                                                                                                                                                                                                                                                                                                                                                                                                                                                                                                                                                                                                                                                                                                                                                                                                                                                                                                                                                                                                                                                                                                                                                                                                                                                                                                                                                                                                                                                                                                                                                                                                                                                                                                                                                                                                                                                                                                                                                                                                                                                                          |                                                                             |
| Contact Frome Number.                                                                                                                                                                                                                                                                                                                                                                                                                                                                                                                                                                                                                                                                                                                                                                                                                                                                                                                                                                                                                                                                                                                                                                                                                                                                                                                                                                                                                                                                                                                                                                                                                                                                                                                                                                                                                                                                                                                                                                                                                                                                                                          |                                                                             |
|                                                                                                                                                                                                                                                                                                                                                                                                                                                                                                                                                                                                                                                                                                                                                                                                                                                                                                                                                                                                                                                                                                                                                                                                                                                                                                                                                                                                                                                                                                                                                                                                                                                                                                                                                                                                                                                                                                                                                                                                                                                                                                                                |                                                                             |
| Alpine Package                                                                                                                                                                                                                                                                                                                                                                                                                                                                                                                                                                                                                                                                                                                                                                                                                                                                                                                                                                                                                                                                                                                                                                                                                                                                                                                                                                                                                                                                                                                                                                                                                                                                                                                                                                                                                                                                                                                                                                                                                                                                                                                 |                                                                             |
| Cabinets                                                                                                                                                                                                                                                                                                                                                                                                                                                                                                                                                                                                                                                                                                                                                                                                                                                                                                                                                                                                                                                                                                                                                                                                                                                                                                                                                                                                                                                                                                                                                                                                                                                                                                                                                                                                                                                                                                                                                                                                                                                                                                                       | Lexington Extra White (42" Kitchen Uppers, 3/6" Bathroom Vanities)          |
| Kitchen Countertop                                                                                                                                                                                                                                                                                                                                                                                                                                                                                                                                                                                                                                                                                                                                                                                                                                                                                                                                                                                                                                                                                                                                                                                                                                                                                                                                                                                                                                                                                                                                                                                                                                                                                                                                                                                                                                                                                                                                                                                                                                                                                                             | Sparkling White Quartz with eased edge                                      |
| Bathroom Countertops                                                                                                                                                                                                                                                                                                                                                                                                                                                                                                                                                                                                                                                                                                                                                                                                                                                                                                                                                                                                                                                                                                                                                                                                                                                                                                                                                                                                                                                                                                                                                                                                                                                                                                                                                                                                                                                                                                                                                                                                                                                                                                           | Venetian Marble Polar White                                                 |
| Flooring in Entry, Kitchen, Per Plan                                                                                                                                                                                                                                                                                                                                                                                                                                                                                                                                                                                                                                                                                                                                                                                                                                                                                                                                                                                                                                                                                                                                                                                                                                                                                                                                                                                                                                                                                                                                                                                                                                                                                                                                                                                                                                                                                                                                                                                                                                                                                           | EM Toledo Silver 17x17 Standard Level Tile, Laid Straight, Grout: Pewter 02 |
| Utility and Bath Floor Tile                                                                                                                                                                                                                                                                                                                                                                                                                                                                                                                                                                                                                                                                                                                                                                                                                                                                                                                                                                                                                                                                                                                                                                                                                                                                                                                                                                                                                                                                                                                                                                                                                                                                                                                                                                                                                                                                                                                                                                                                                                                                                                    | EM Toledo Silver 17x17 Standard Level Tile, Laid Straight, Grout:Pewter (12 |
| Bathroom Wall Tile                                                                                                                                                                                                                                                                                                                                                                                                                                                                                                                                                                                                                                                                                                                                                                                                                                                                                                                                                                                                                                                                                                                                                                                                                                                                                                                                                                                                                                                                                                                                                                                                                                                                                                                                                                                                                                                                                                                                                                                                                                                                                                             | EM Toledo Silver 13x13 Standard Level, Laid Straight, Grout:Pewter 02       |
| Kitchen Backsplash                                                                                                                                                                                                                                                                                                                                                                                                                                                                                                                                                                                                                                                                                                                                                                                                                                                                                                                                                                                                                                                                                                                                                                                                                                                                                                                                                                                                                                                                                                                                                                                                                                                                                                                                                                                                                                                                                                                                                                                                                                                                                                             | Logic 3x6 Gray Gloss, Laid 50% offset, Grout: Unsanded White                |
| Carpet                                                                                                                                                                                                                                                                                                                                                                                                                                                                                                                                                                                                                                                                                                                                                                                                                                                                                                                                                                                                                                                                                                                                                                                                                                                                                                                                                                                                                                                                                                                                                                                                                                                                                                                                                                                                                                                                                                                                                                                                                                                                                                                         | Shaw Angler's Edge Buff #110 Level 1                                        |
| Interior Door Style                                                                                                                                                                                                                                                                                                                                                                                                                                                                                                                                                                                                                                                                                                                                                                                                                                                                                                                                                                                                                                                                                                                                                                                                                                                                                                                                                                                                                                                                                                                                                                                                                                                                                                                                                                                                                                                                                                                                                                                                                                                                                                            | Riverside                                                                   |
| Wall and Ceiling Paint                                                                                                                                                                                                                                                                                                                                                                                                                                                                                                                                                                                                                                                                                                                                                                                                                                                                                                                                                                                                                                                                                                                                                                                                                                                                                                                                                                                                                                                                                                                                                                                                                                                                                                                                                                                                                                                                                                                                                                                                                                                                                                         | Big Chill SW7648                                                            |
| Interior Trim Paint                                                                                                                                                                                                                                                                                                                                                                                                                                                                                                                                                                                                                                                                                                                                                                                                                                                                                                                                                                                                                                                                                                                                                                                                                                                                                                                                                                                                                                                                                                                                                                                                                                                                                                                                                                                                                                                                                                                                                                                                                                                                                                            | Pure White SW7005                                                           |
|                                                                                                                                                                                                                                                                                                                                                                                                                                                                                                                                                                                                                                                                                                                                                                                                                                                                                                                                                                                                                                                                                                                                                                                                                                                                                                                                                                                                                                                                                                                                                                                                                                                                                                                                                                                                                                                                                                                                                                                                                                                                                                                                |                                                                             |
|                                                                                                                                                                                                                                                                                                                                                                                                                                                                                                                                                                                                                                                                                                                                                                                                                                                                                                                                                                                                                                                                                                                                                                                                                                                                                                                                                                                                                                                                                                                                                                                                                                                                                                                                                                                                                                                                                                                                                                                                                                                                                                                                | Wood tile flooring option ILO of 17x17:                                     |
| L                                                                                                                                                                                                                                                                                                                                                                                                                                                                                                                                                                                                                                                                                                                                                                                                                                                                                                                                                                                                                                                                                                                                                                                                                                                                                                                                                                                                                                                                                                                                                                                                                                                                                                                                                                                                                                                                                                                                                                                                                                                                                                                              | MS Albero Foresta 8"x24", stagger 30%, Grout: Mapei Silver 27+              |
|                                                                                                                                                                                                                                                                                                                                                                                                                                                                                                                                                                                                                                                                                                                                                                                                                                                                                                                                                                                                                                                                                                                                                                                                                                                                                                                                                                                                                                                                                                                                                                                                                                                                                                                                                                                                                                                                                                                                                                                                                                                                                                                                |                                                                             |
|                                                                                                                                                                                                                                                                                                                                                                                                                                                                                                                                                                                                                                                                                                                                                                                                                                                                                                                                                                                                                                                                                                                                                                                                                                                                                                                                                                                                                                                                                                                                                                                                                                                                                                                                                                                                                                                                                                                                                                                                                                                                                                                                |                                                                             |
| Buyer 1 Signature:                                                                                                                                                                                                                                                                                                                                                                                                                                                                                                                                                                                                                                                                                                                                                                                                                                                                                                                                                                                                                                                                                                                                                                                                                                                                                                                                                                                                                                                                                                                                                                                                                                                                                                                                                                                                                                                                                                                                                                                                                                                                                                             | Date:                                                                       |
| Buyer 2 Signature:                                                                                                                                                                                                                                                                                                                                                                                                                                                                                                                                                                                                                                                                                                                                                                                                                                                                                                                                                                                                                                                                                                                                                                                                                                                                                                                                                                                                                                                                                                                                                                                                                                                                                                                                                                                                                                                                                                                                                                                                                                                                                                             | Date:                                                                       |
| Century Representative: Kanyo                                                                                                                                                                                                                                                                                                                                                                                                                                                                                                                                                                                                                                                                                                                                                                                                                                                                                                                                                                                                                                                                                                                                                                                                                                                                                                                                                                                                                                                                                                                                                                                                                                                                                                                                                                                                                                                                                                                                                                                                                                                                                                  | a Nelson Date: 12.29.20                                                     |
|                                                                                                                                                                                                                                                                                                                                                                                                                                                                                                                                                                                                                                                                                                                                                                                                                                                                                                                                                                                                                                                                                                                                                                                                                                                                                                                                                                                                                                                                                                                                                                                                                                                                                                                                                                                                                                                                                                                                                                                                                                                                                                                                |                                                                             |