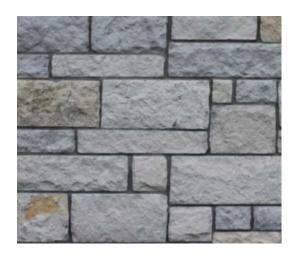

Stone: Blue Moon with White Mortar

|                |                        | Date: | 12/29/2020 |
|----------------|------------------------|-------|------------|
| ADDRESS:       | 2825 Sage Ranch        |       |            |
| SUBDIVISION:   | Deerbrooke 50's & 60"s |       |            |
| HOMEOWNER:     | <del></del>            |       |            |
| PLAN/ELEVATION | ON: Knox 'C'           |       |            |
| SALES COUNSE   | OR: K Nelson           |       |            |
|                |                        |       |            |

## **TAHOE EXTERIOR - COLOR & FINISH SELECTIONS**

| MASONRY              |                       |                     |                          |        |                                 |            |
|----------------------|-----------------------|---------------------|--------------------------|--------|---------------------------------|------------|
| STONE                | Exterior              | Cobra Stone: Bl     | lue Moon                 | *Sto   | one selection applicable to all |            |
| STONE MORTAR         | Exterior              | White               |                          |        | elevations A, B , & C           |            |
|                      |                       |                     | Literatura erratura erra |        |                                 |            |
| PAINT & STAIN -      | EXTERIOR              |                     |                          |        |                                 |            |
|                      |                       |                     | BRAND                    |        | COLOR                           | FINISH     |
| FASCIA:              |                       |                     | Sherwin Wil              | liams: | Evening Shadow SW7662           | Low Sheen  |
| SOFFIT:              |                       |                     | Sherwin Wil              | liams: | Evening Shadow SW7662           | Low Sheen  |
| STUCCO:              |                       |                     | Sherwin Wil              | liams: | Evening Shadow SW7662           | Low Sheen  |
| HORIZONTAL LAP OR    | SMOOTH SIDIN          | G                   | Sherwin Wil              | liams: | Evening Shadow SW7662           |            |
| VERTICAL BOARD AND   | BATTEN SIDIN          | G                   | Sherwin Wil              | liams: | Steely Gray SW7664              |            |
| GARAGE DOOR:         |                       |                     | Sherwin Wil              | liams: | Black of Night SW6993           | Low Sheen  |
| TRIM @ GARAGE DOO    | DR:                   |                     | Sherwin Wil              | liams: | Black of Night SW6993           | Low Sheen  |
| BACK DOOR (Ext. Side | ):                    |                     | Sherwin Wil              | liams: | Black of Night SW6993           | Low Sheen  |
| EXTERIOR DOOR TRIM   | 1:                    |                     | Sherwin Wil              | liams: | Black of Night SW6993           | Low Sheen  |
| EXTERIOR TRIM (Wind  | dows, Accent Ba       | nds, & Corners):    | Sherwin Wil              | liams: | Black of Night SW6993           | Low Sheen  |
| FRONT DOOR PAINT (   | Fiberglass only)      | :                   | Sherwin Wil              | liams: | Coral Clay SW9005               | Semi Gloss |
| FRONT DOOR STAIN (   | Wood only):           |                     | Sherwin Wil              | liams: | Black Walnut SW3234             | Semi Gloss |
| EXTERIOR STAIN DETA  | AIL:                  |                     | Sherwin Wil              | liams: | Black Walnut SW3234             | Semi Gloss |
| GARAGE DOOR          |                       |                     |                          |        |                                 |            |
| Garage Door:         | Wayne Daltor          | n 9100 - Steel Gara | ge Door - Insula         | ted    |                                 |            |
| Garage Door Style:   | Contemporary          | r Flush             |                          |        |                                 |            |
| Buyer Signature:     |                       |                     |                          |        | Date:                           |            |
| Buyer Signature:     |                       |                     |                          |        | Date:                           |            |
| Century Represen     | tative <u>Signatu</u> | re: Kenya           | Velson                   | 14     | Date: 12.29.2                   | 20         |