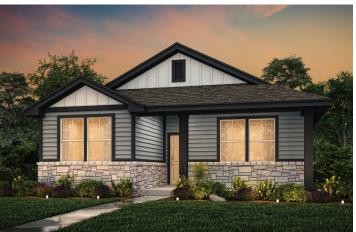

## THE HILLS AT DEERBROOKE

KNOX | PLAN 1560

APPROX. 1560 SQ. FT.

1-STORY | 3 BEDROOMS | 2 BATHROOMS | 2-BAY ATTACHED GARAGE OPTIONS FOR DUAL SINKS IN PRIMARY BATH, COVERED PATIO AND MORE

**ELEVATION A** 

**ELEVATION B** 

**ELEVATION C** 

Prices, plans, and terms are effective on the date of publication and subject to change without notice. Square footage/acreage shown is only an estimate and actual square footage/acreage will differ. Buyer should rely on his or her own evaluation of usable area. Depictions of homes or other features are artist conceptions. Hardscape, landscape, and other items shown may be decorator suggestions that are not included in the purchase price and availability may vary. ©2020 Century Communities, Inc. Rev. 12/17/2020