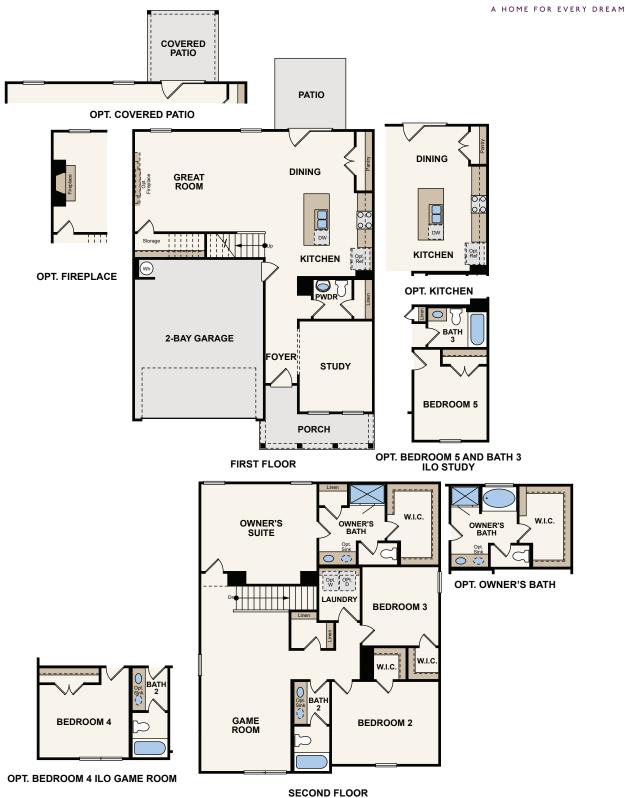

## **PREMIER SERIES**

**PLAN 2282** 

APPROX. 2,282 SQ. FT. | 3-5 BEDROOMS | 2.5 -3 BATHROOMS | 2-BAY GARAGE

**ELEVATION A** 

**ELEVATION C** 

Price, plans and terms are effective on the date of publication and subject to change without notice. Depictions of homes or other features are conceptual. Decorative items and other items shown may be decorator suggestions that are not included in the purchase price and availability may vary. Persons in photos do not reflect racial preference and housing is open to all without regard to race, color, religion, sex, handicap, familial status, or national origin. ©2020 Century Communities.