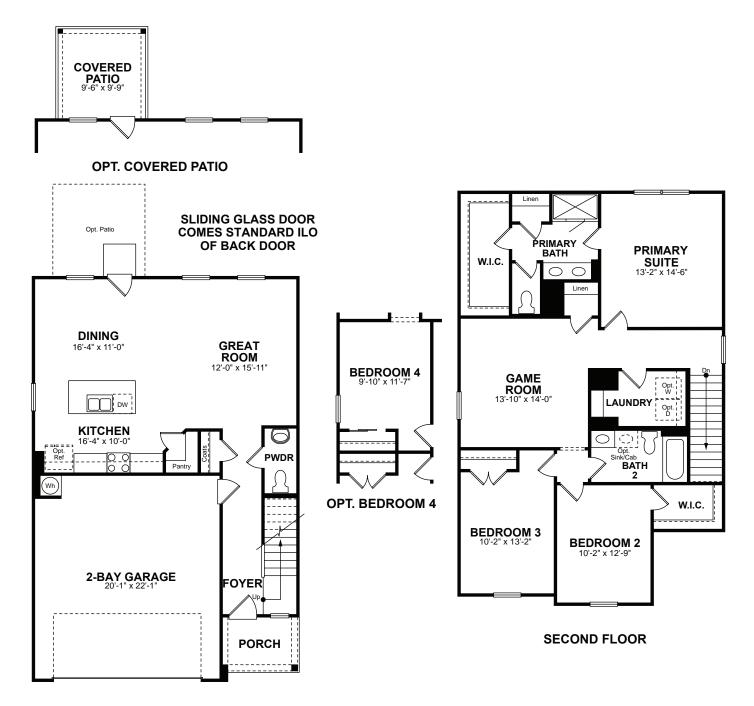

### EMORY | PLAN 1948

APPROX. 1,948 SQ. FT. | TWO-STORY HOME | 3 BEDROOMS | 2.5 BATHROOMS | GAME ROOM | 2-BAY GARAGE Open-concept living with great room/dining combo; Kitchen island & corner pantry; Walk-in shower & private water closet at primary bath. Sliding glass door to backyard. Options for Bed 4 ilo of Game Room and covered patio.

## Floor Plans

#### FIRST FLOOR

Price, plans and terms are effective on the date of publication and subject to change without notice. Depictions of homes or other features are conceptual. Decorative items and other items shown may be decorator suggestions that are not included in the purchase price and availability may vary. Persons in photos do not reflect racial preference and housing is open to all without regard to race, color, religion, sex, handicap, familial status, or national origin©2022 Century Communities. REV. 03/25/2022