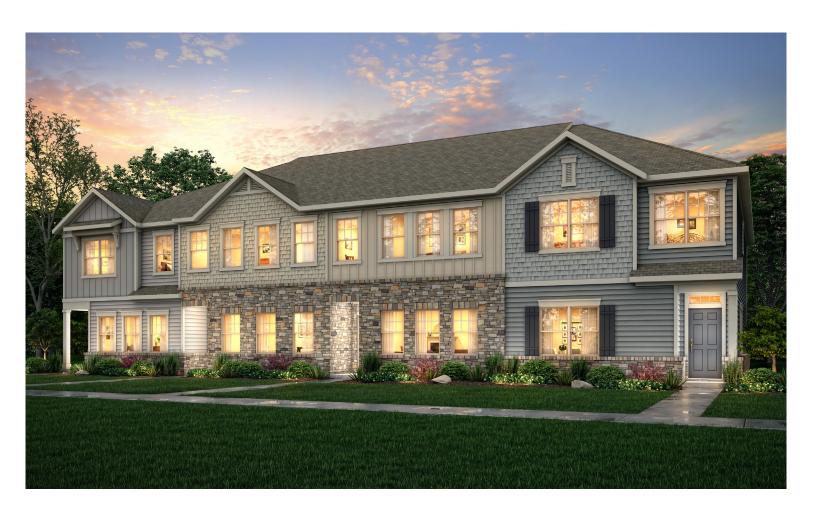

## Rosemary

ELEVATION A ELEVATION B ELEVATION C ELEVATION D

## Rosemary

APPROX.1,789-1,798 SQ.FT | TWO-STORY | 3 BEDROOMS | 2.5 BATHROOMS | 2-BAY GARAGE

In a continuous effort by Century Communities to improve the quality of your home, we reserve the right to change features, options, plans and specifications without notice. Floorplans and elevation renderings are conceptual artists' renderings for marketing purposes only. Elevations and floorplans may vary based on actual homesite and Century Communities may be required to build the home in a mirror image to the floorplans shown, including the garage, due to construction and building design requirements of the homesite. Significant changes may be made during or after the construction of the model homes. Century Communities reserves the right to modify, relocate or eliminate any or all of the features, specifications, plan utilities, design or shape thereof without notice or obligations to the purchaser. Please see your onsite sales associate for additional information. Brick/Stone returns are not standard on the elevations, please see your onsite agent for details. Garage rear entry door will be located per plan and per the elevation of the lot. Century Communities. Revised 07/29/2021