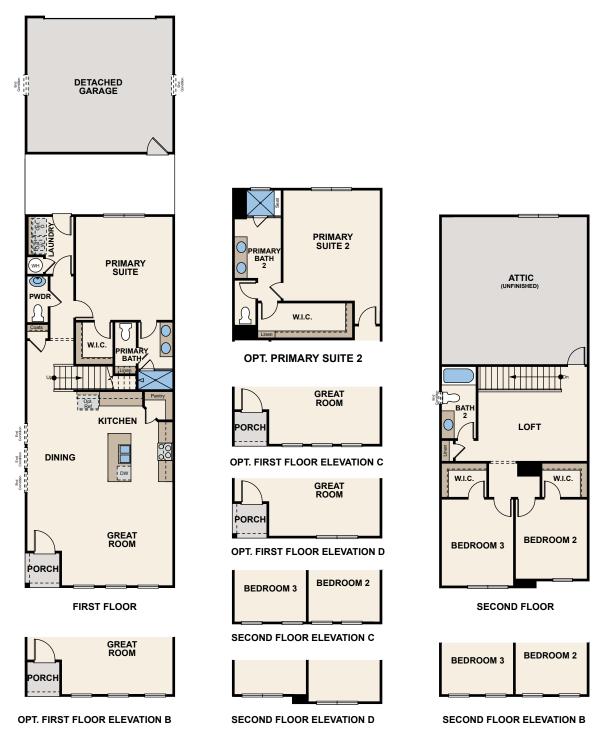

## Rosemary

ELEVATION A ELEVATION B ELEVATION C ELEVATION D

## Rosemary

APPROX.1,789-1,798 SQ.FT | TWO-STORY | 3 BEDROOMS | 2.5 BATHROOMS | 2-BAY GARAGE

In a continuous effort by Century Communities to improve the quality of your home, we reserve the right to change features, options, plans and specifications without notice. Floorplans and elevation renderings are conceptual artists' renderings for marketing purposes only. Elevations and floorplans may vary based on actual homesite and Century Communities may be required to build the home in a mirror image to the floorplans shown, including the garage, due to construction and building design requirements of the homesite. Significant changes may be made during or after the construction of the model homes. Century Communities reserves the right to modify, relocate or eliminate any or all of the features, specifications, plan utilities, design or shape thereof without notice or obligations to the purchaser. Please see your onsite sales associate for additional information. Brick/Stone returns are not standard on the elevations, please see your onsite agent for details. Garage rear entry door will be located per plan and per the elevation of the lot. Century Communities. Revised 07/29/2021