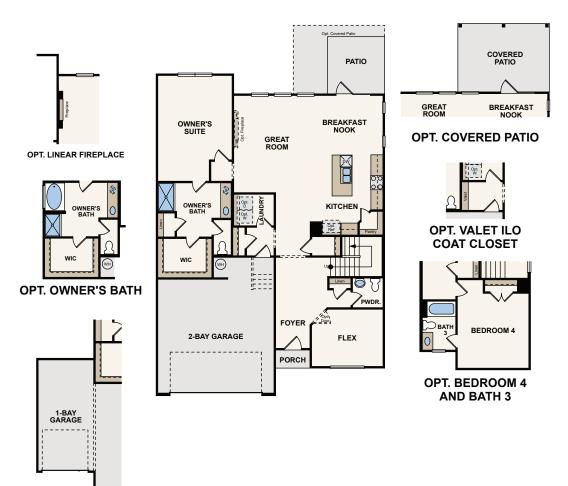

## Reagan II

SECOND FLOOR

**OPT. 1-BAY GARAGE** 

Price, plans and terms are effective on the date of publication and subject to change without notice. Depictions of homes or other features are conceptual. Decorative items and other items shown may be decorator suggestions that are not included in the purchase price and availability may vary. Persons in photos do not reflect racial preference and housing is open to all without regard to race, color, religion, sex, handicap, familial status, or national origin. ©2020 Century Communities.