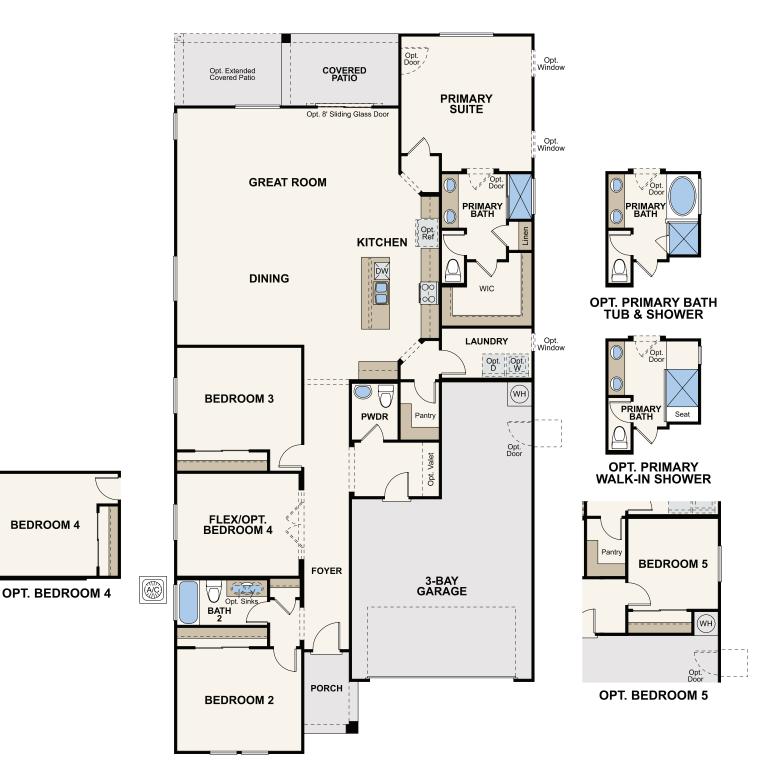

## **PLAN 2233**

APPROX. 2,233 SQ. FT. | 3-5 BEDROOMS | 2.5 BATHROOMS | 3-BAY GARAGE

**ELEVATION A** 

**ELEVATION B** 

**ELEVATION C** 

Prices, plans, and terms are effective on the date of publication and subject to change without notice. Square footage/acreage shown is only an estimate and actual square footage/acreage will differ. Buyer should rely on his or her own evaluation of usable area. Depictions of homes or other features are artist conceptions. Hardscape, landscape, and other items shown may be decorator suggestions that are not included in the purchase price and availability may vary. ©2021 Century Communities, Inc. Rev. 06/04/2021

**BEDROOM 4** 

Prices, plans, and terms are effective on the date of publication and subject to change without notice. Square footage/acreage shown is only an estimate and actual square footage/acreage will differ. Buyer should rely on his or her own evaluation of usable area. Depictions of homes or other features are artist conceptions. Hardscape, landscape, and other items shown may be decorator suggestions that are not included in the purchase price and availability may vary. ©2021 Century EQUAL HOUSING OPPORTUNITY Communities, Inc. Rev. 06/04/2021