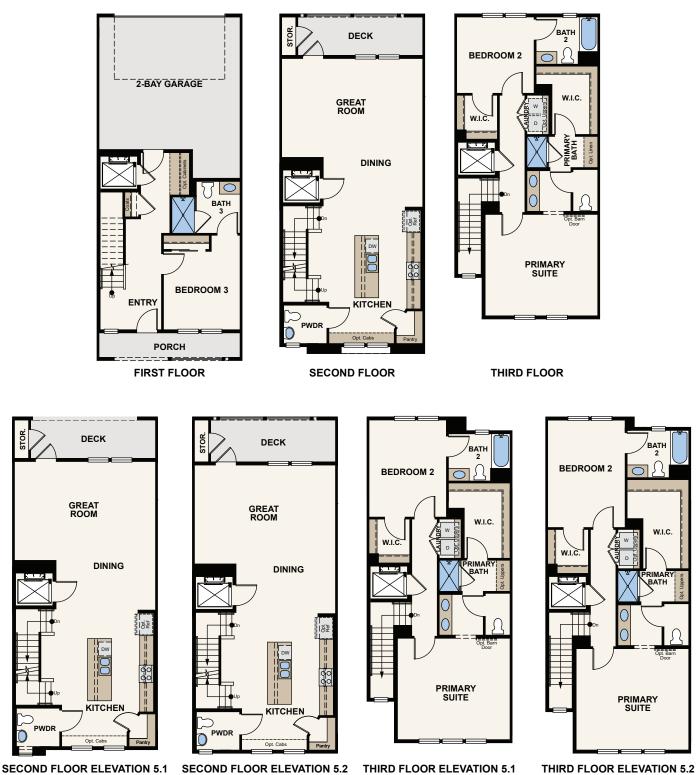

## ENCLAVE AT MISSION FALLS THE CASCADE COLLECTION

2,251-2,333 SQ. FT. | THREE-STORY TOWNHOME-STYLE CONDO |3 BEDROOMS | 3.5 BATHROOMS | 2 BAY GARAGE | ELEVATOR

3 PLEX

4 PLEX

5 PLEX

6 PLEX

Price, plans and terms are effective on the date of publication and subject to change without notice. Depictions of homes or other features are conceptual. Decorative items and other items shown may be decorator suggestions that are not included in the purchase price and availability may vary. Persons in photos do not reflect racial preference and housing is open to all without regard to race, color, religion, sex, handicap, familial status, or national origin. ©2021 Century Communities.

## Floor Plans

EQUAL HOUSING OPPORTUNITY

Price, plans and terms are effective on the date of publication and subject to change without notice. Depictions of homes or other features are conceptual. Decorative items and other items shown may be decorator suggestions that are not included in the purchase price and availability may vary. Persons in photos do not reflect racial preference and housing is open to all without regard to race, color, religion, sex, handicap, familial status, or national origin. ©2021 Century Communities.