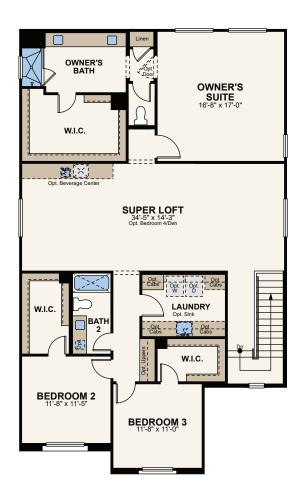

## Floor Plan

**FIRST FLOOR** 

**SECOND FLOOR** 

**OPT. DEN ILO STORAGE** 

**OPT. TUB/ SHOWER** AT OWNER'S BATH

**OPT. LUXURY SHOWER** AT OWNER'S BATH

**OPT. DEN ILO SUPER LOFT** 

OPT. GOURMET KITCHEN

OPT. BEDROOM 4 SUITE **ILO SUPER LOFT** 

**OPT. BEDROOM 5 SUITE** 

OPT. GAME ROOM ILO EXTENDED STORAGE W/ 5' GARAGE EXTENSION

**OPT. 5' GARAGE EXTENSION** 

**OPT. BEDROOM 5 SUITE** W/ EXTENSION GARAGE

eller reserves the right to make changes or modifications to plans, amenities, maps, plan specifications, materials, features, and colors without notice. Maps, plan specifications, are not to scale, and may not accurately depict the homes or lots as they are built. These illustrations may depict options and features that are not standard on all models. Optional features may be included in the purchase, and if included, will vary according to size and location of the lot. Exterior treatments, square footages, window locations, and other amenities are for display purposes only. All marketing material is for illustrative purposes only and not a part of a legal contract. Square footages are approximate. All prices, plans, standard features, specifications, options, availability and estimated delivery dates are subject to change without prior notice. Additional restrictions may apply. See a New Home Counsellor for further details. Depictions of homes or other features are conceptual. Decorative items and other items shown may be decorator suggestions that are not included in the purchase price and availability may vary. Persons in photos do not reflect racial preference and housing is open to all without regard to race, color, religion, sex, handicap, familial status, or national origin. ©2020 Century Communities.