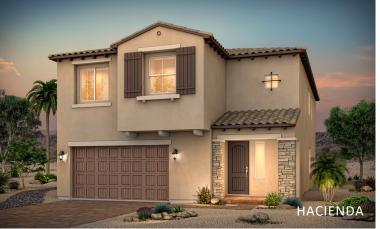

## **COPPERLEAF**

RESIDENCE 2947

2,947 SQ.FT. | 3-5 BEDROOMS | 2.5-4.5 BATHS | 2- 2.5 BAY GARAGES

Copperleaf
RESIDENCE 2947

## Floor Plan

**FIRST FLOOR** 

**SECOND FLOOR** 

**OPT. DEN ILO STORAGE** 

**OPT. TUB/ SHOWER** AT OWNER'S BATH

**OPT. LUXURY SHOWER** AT OWNER'S BATH

**OPT. DEN ILO SUPER LOFT** 

OPT. GOURMET KITCHEN