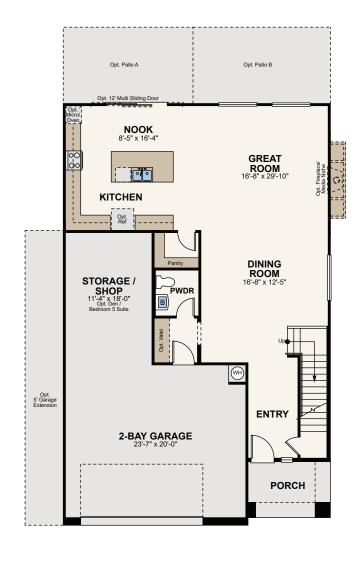

## Floor Plan

**FIRST FLOOR** 

**SECOND FLOOR** 

**OPT. DEN ILO STORAGE** 

**OPT. TUB/ SHOWER** AT OWNER'S BATH

**OPT. LUXURY SHOWER** AT OWNER'S BATH

**OPT. DEN ILO SUPER LOFT** 

OPT. GOURMET KITCHEN