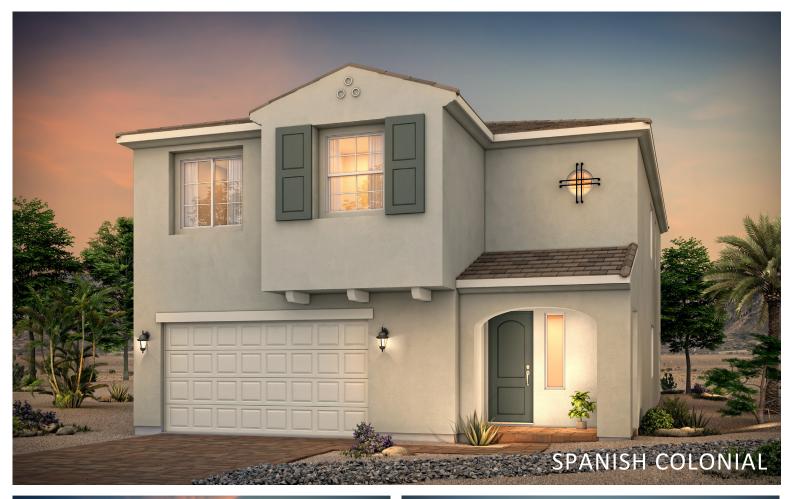

## **COPPERLEAF**

RESIDENCE 2947

2,947 SQ.FT. | 3-5 BEDROOMS | 2.5-4.5 BATHS | 2- 2.5 BAY GARAGES

Copperleaf
RESIDENCE 2947

## Floor Plan

**FIRST FLOOR** 

**SECOND FLOOR** 

**OPT. DEN ILO STORAGE** 

**OPT. TUB/ SHOWER** AT OWNER'S BATH

**OPT. LUXURY SHOWER** AT OWNER'S BATH

**OPT. DEN ILO SUPER LOFT** 

OPT. GOURMET KITCHEN