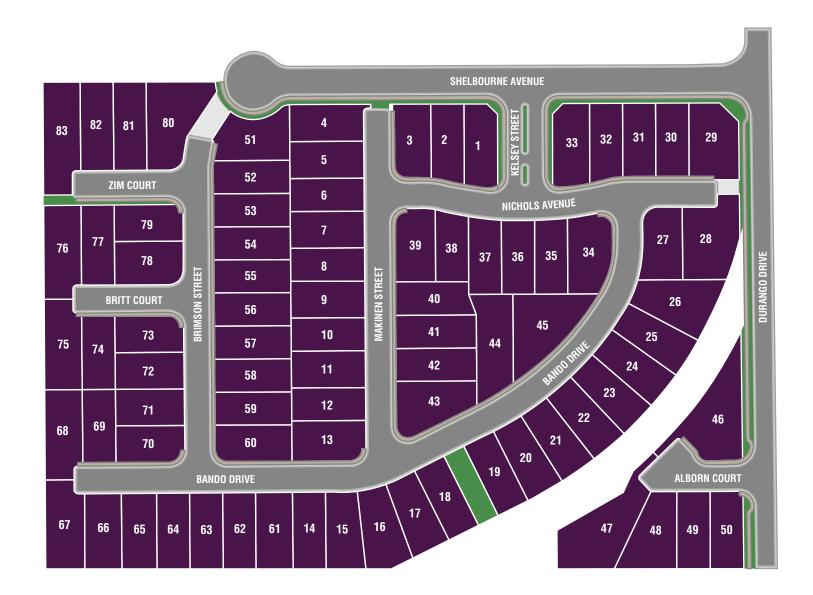

## Site Plan



## **COPPERLEAF**

RESIDENCE 2947

2,947 SQ.FT. | 3-5 BEDROOMS | 2.5-4.5 BATHS | 2- 2.5 BAY GARAGES











Copperleaf
RESIDENCE 2947

## Floor Plan





**FIRST FLOOR** 

**SECOND FLOOR** 

















**OPT. DEN ILO STORAGE** 

**OPT. TUB/ SHOWER** AT OWNER'S BATH

**OPT. LUXURY SHOWER** AT OWNER'S BATH

**OPT. DEN ILO SUPER LOFT** 









OPT. GOURMET KITCHEN

OPT. BEDROOM 4 SUITE **ILO SUPER LOFT** 

**OPT. BEDROOM 5 SUITE** 







OPT. GAME ROOM ILO EXTENDED STORAGE W/ 5' GARAGE EXTENSION

**OPT. 5' GARAGE EXTENSION** 

**OPT. BEDROOM 5 SUITE** W/ EXTENSION GARAGE



eller reserves the right to make changes or modifications to plans, amenities, maps, plan specifications, materials, features, and colors without notice. Maps, plan specifications, are not to scale, and may not accurately depict the homes or lots as they are built. These illustrations may depict options and fea