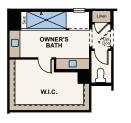

## Floor Plan

**FIRST FLOOR** 

**SECOND FLOOR** 

**OPT. DEN ILO STORAGE** 

**OPT. TUB/ SHOWER** AT OWNER'S BATH

**OPT. LUXURY SHOWER** AT OWNER'S BATH

**OPT. DEN ILO SUPER LOFT** 

OPT. GOURMET KITCHEN