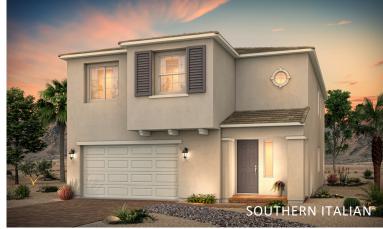

## **COPPERLEAF**

RESIDENCE 2947

2,947 SQ.FT. | 3-5 BEDROOMS | 2.5-4.5 BATHS | 2- 2.5 BAY GARAGES

Copperleaf
RESIDENCE 2947

## Floor Plan

**FIRST FLOOR** 

**SECOND FLOOR** 

**OPT. DEN ILO STORAGE** 

**OPT. TUB/ SHOWER** AT OWNER'S BATH

**OPT. LUXURY SHOWER** AT OWNER'S BATH

**OPT. DEN ILO SUPER LOFT** 

OPT. GOURMET KITCHEN