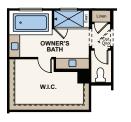

## Floor Plan

**FIRST FLOOR** 

**SECOND FLOOR** 

**OPT. DEN ILO STORAGE** 

**OPT. TUB/ SHOWER** AT OWNER'S BATH

**OPT. LUXURY SHOWER** AT OWNER'S BATH

**OPT. DEN ILO SUPER LOFT** 

OPT. GOURMET KITCHEN