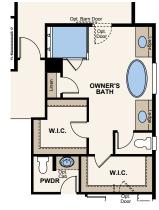

**OPTIONAL** 

POCKET OFFICE

OPTIONAL EXTENDED KITCHEN ISLAND

OPTIONAL EXTENDED WALK-IN CLOSET 2 AT OWNER'S SUITE

OPTIONAL MAKE-UP VANITY AT OWNER'S BATH

OPTIONAL EXTENDED SHOWER AT OWNER'S BATH

OPTIONAL CORNER FIREPLACE AT OWNER'S SUITE