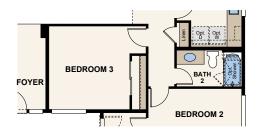

## RANCH 2,854 TO 4,599 SQ. FT. FINISHED 2 TO 5 BEDROOMS | 2.5 TO 3.5 BATHROOMS

3 BAY SPLIT GARAGE

CONTEMPORARY PRAIRIE

RESIDENCE

**OPTIONAL** 

EURO STUDY

**OPTIONAL** 

STUDY