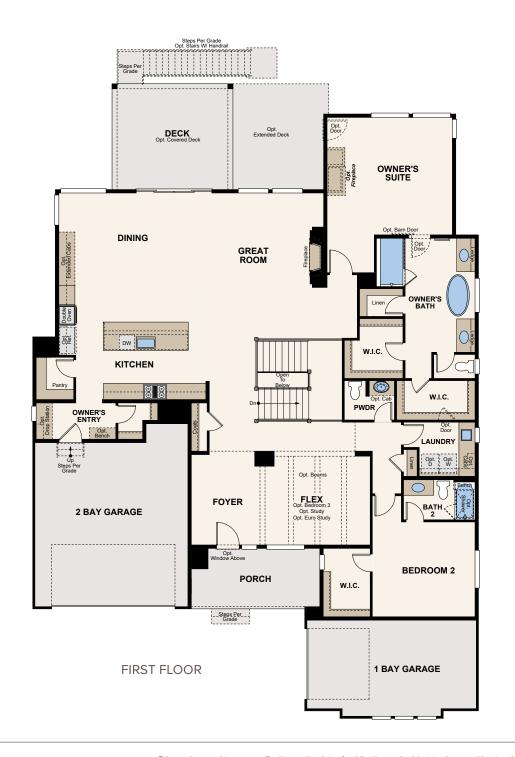

## RANCH 2,854 TO 4,599 SQ. FT. FINISHED 2 TO 5 BEDROOMS | 2.5 TO 3.5 BATHROOMS

3 BAY SPLIT GARAGE

CONTEMPORARY PRAIRIE

RESIDENCE

**OPTIONAL** 

EURO STUDY

**OPTIONAL** 

STUDY

**OPTIONAL** 

POCKET OFFICE

OPTIONAL EXTENDED KITCHEN ISLAND

OPTIONAL EXTENDED WALK-IN CLOSET 2 AT OWNER'S SUITE

OPTIONAL MAKE-UP VANITY AT OWNER'S BATH

OPTIONAL EXTENDED SHOWER AT OWNER'S BATH

OPTIONAL CORNER FIREPLACE AT OWNER'S SUITE

SLIDING DOORS AT GREAT ROOM

OPTIONAL SLIDING DOORS AT RECREATION ROOM