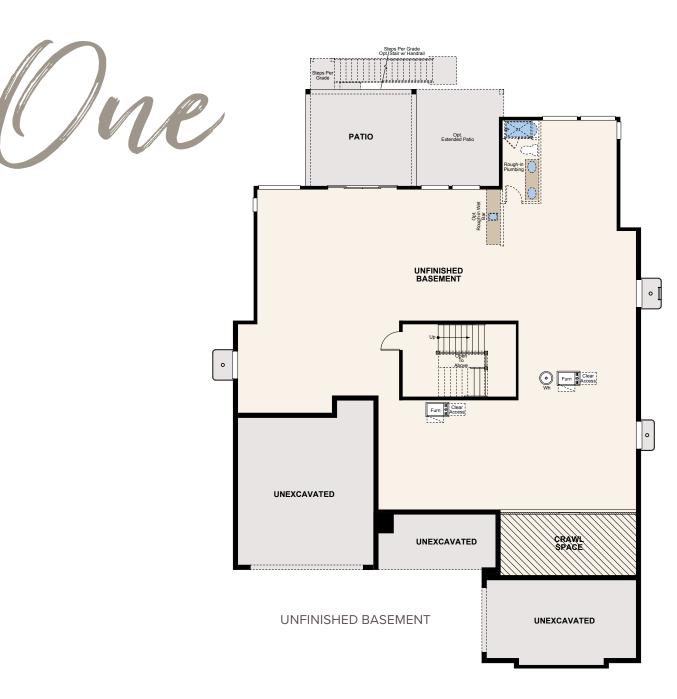

## RANCH 2,854 TO 4,599 SQ. FT. FINISHED 2 TO 5 BEDROOMS | 2.5 TO 3.5 BATHROOMS

3 BAY SPLIT GARAGE

CONTEMPORARY PRAIRIE

RESIDENCE

**OPTIONAL** 

EURO STUDY

**OPTIONAL** 

STUDY