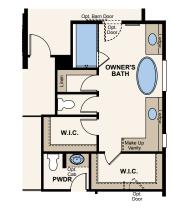

**OPTIONAL** 

POCKET OFFICE

OPTIONAL EXTENDED KITCHEN ISLAND

OPTIONAL EXTENDED WALK-IN CLOSET 2 AT OWNER'S SUITE

OPTIONAL MAKE-UP VANITY AT OWNER'S BATH

OPTIONAL EXTENDED SHOWER AT OWNER'S BATH

OPTIONAL CORNER FIREPLACE AT OWNER'S SUITE