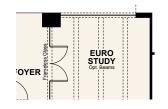

## RANCH 2,854 TO 4,599 SQ. FT. FINISHED 2 TO 5 BEDROOMS | 2.5 TO 3.5 BATHROOMS

3 BAY SPLIT GARAGE

CONTEMPORARY PRAIRIE

RESIDENCE

**OPTIONAL** 

EURO STUDY

**OPTIONAL** 

STUDY