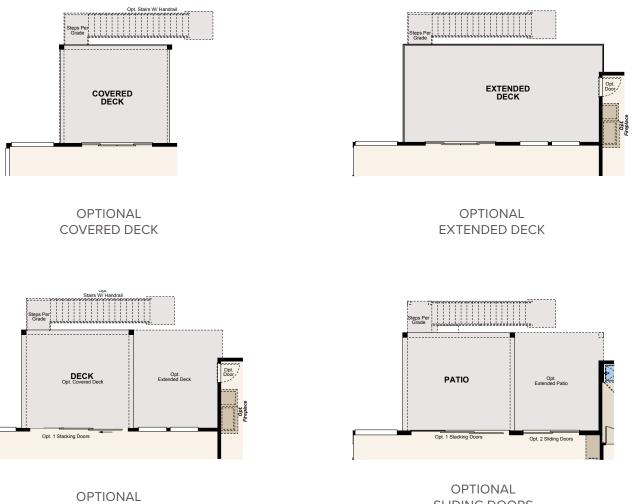

ay be decorator suggestions that are not included in the purchase price and availability may vary. No view is promised. Views may also be altered by subsequent development, construction, and landscaping growth. Plans to build out this neighborhood as proposed are subject to change without notice. ©09/2018 Century Communities.





## RANCH 2,854 TO 4,599 SQ. FT. FINISHED 2 TO 5 BEDROOMS | 2.5 TO 3.5 BATHROOMS

3 BAY SPLIT GARAGE

CONTEMPORARY PRAIRIE





RESIDENCE













**OPTIONAL** 

EURO STUDY



**OPTIONAL** 

STUDY







**OPTIONAL** 

POCKET OFFICE



OPTIONAL EXTENDED KITCHEN ISLAND



OPTIONAL EXTENDED WALK-IN CLOSET 2 AT OWNER'S SUITE



OPTIONAL MAKE-UP VANITY AT OWNER'S BATH



OPTIONAL EXTENDED SHOWER AT OWNER'S BATH



OPTIONAL CORNER FIREPLACE AT OWNER'S SUITE









SLIDING DOORS AT GREAT ROOM

OPTIONAL SLIDING DOORS AT RECREATION ROOM