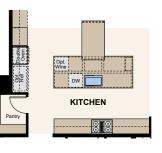

**OPTIONAL** 

POCKET OFFICE

OPTIONAL EXTENDED KITCHEN ISLAND

OPTIONAL EXTENDED WALK-IN CLOSET 2 AT OWNER'S SUITE

OPTIONAL MAKE-UP VANITY AT OWNER'S BATH

OPTIONAL EXTENDED SHOWER AT OWNER'S BATH

OPTIONAL CORNER FIREPLACE AT OWNER'S SUITE