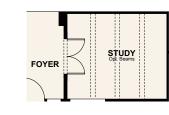

## RANCH 2,854 TO 4,599 SQ. FT. FINISHED 2 TO 5 BEDROOMS | 2.5 TO 3.5 BATHROOMS

3 BAY SPLIT GARAGE

CONTEMPORARY PRAIRIE

RESIDENCE

**OPTIONAL** 

EURO STUDY

**OPTIONAL** 

STUDY