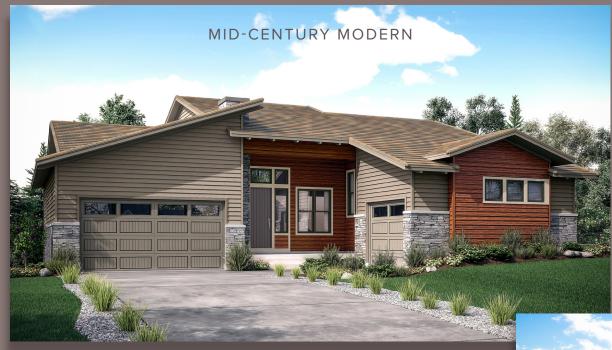

## RANCH 2,854 TO 4,599 SQ. FT. FINISHED 2 TO 5 BEDROOMS | 2.5 TO 3.5 BATHROOMS

3 BAY SPLIT GARAGE

CONTEMPORARY PRAIRIE

RESIDENCE

**OPTIONAL** 

EURO STUDY

**OPTIONAL** 

STUDY