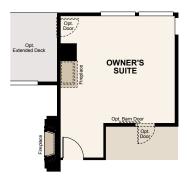

**OPTIONAL** 

POCKET OFFICE

OPTIONAL EXTENDED KITCHEN ISLAND

OPTIONAL EXTENDED WALK-IN CLOSET 2 AT OWNER'S SUITE

OPTIONAL MAKE-UP VANITY AT OWNER'S BATH

OPTIONAL EXTENDED SHOWER AT OWNER'S BATH

OPTIONAL CORNER FIREPLACE AT OWNER'S SUITE