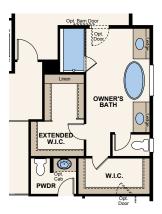

**OPTIONAL** 

POCKET OFFICE

OPTIONAL EXTENDED KITCHEN ISLAND

OPTIONAL EXTENDED WALK-IN CLOSET 2 AT OWNER'S SUITE

OPTIONAL MAKE-UP VANITY AT OWNER'S BATH

OPTIONAL EXTENDED SHOWER AT OWNER'S BATH

OPTIONAL CORNER FIREPLACE AT OWNER'S SUITE