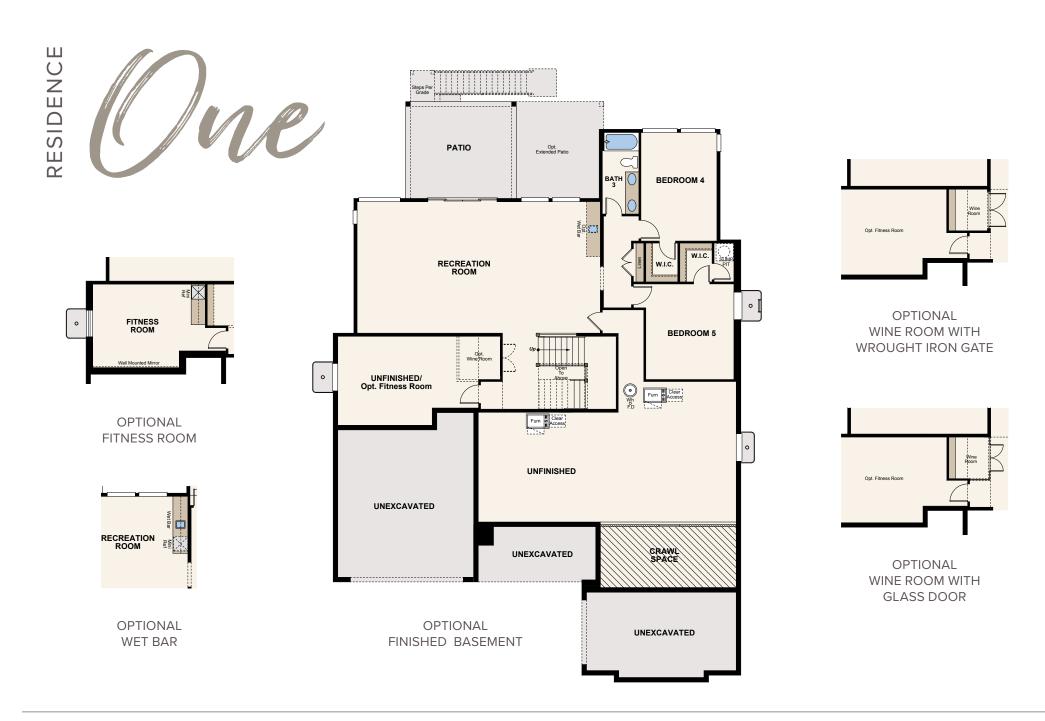

## RANCH 2,854 TO 4,599 SQ. FT. FINISHED 2 TO 5 BEDROOMS | 2.5 TO 3.5 BATHROOMS

3 BAY SPLIT GARAGE

CONTEMPORARY PRAIRIE

RESIDENCE

**OPTIONAL** 

EURO STUDY

**OPTIONAL** 

STUDY

SLIDING DOORS AT GREAT ROOM

OPTIONAL SLIDING DOORS AT RECREATION ROOM