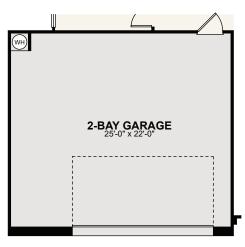

## Site Plan

## **COPPERLEAF**

RESIDENCE 1742

1,742 SQ.FT. | 2-3 BEDROOMS | 2-2.5 BATHS | 2-2.5 BAY GARAGES

Copperleaf
RESIDENCE 1742