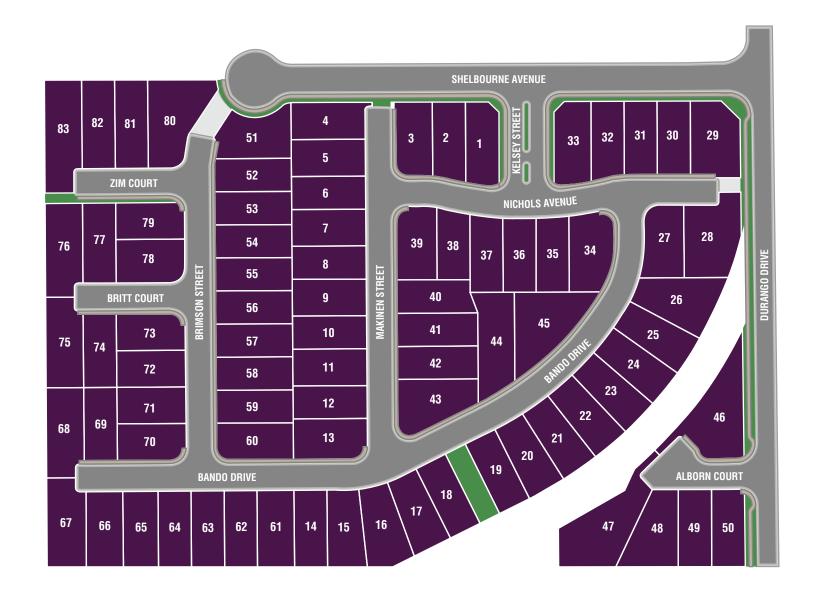

## Site Plan



## **COPPERLEAF**

RESIDENCE 1742

1,742 SQ.FT. | 2-3 BEDROOMS | 2-2.5 BATHS | 2-2.5 BAY GARAGES











Copperleaf
RESIDENCE 1742

## Floor Plan



**FLOOR PLAN** 











**OPT. OWNER'S BATH TUB/SHOWER** 



OPT. LUXURY SHOWER AT OWNER'S BATH





**OPT. 5' GARAGE EXTENSION** 



OPT. BEDROOM 2 SUITE W/ POWDER ROOM



**OPT. BEDROOM 3** 



Seller reserves the right to make changes or modifications to plans, amenities, maps, plan specifications, materials, features, and colors without notice. Maps, plans, landscaping and elevation renderings are artist's conceptions, are not to scale, and may not accurately depict the homes or lots as they are built. These illustrations may depict options and features that are not standard on all models. Optional features may be included in the purchase, and if included, will vary according to size and location of the lot. Exterior treatments,