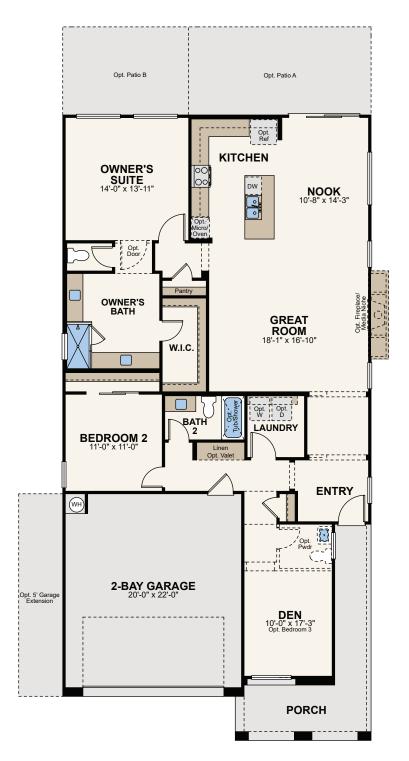

## Floor Plan

**FLOOR PLAN** 

**OPT. OWNER'S BATH TUB/SHOWER** 

OPT. LUXURY SHOWER AT OWNER'S BATH

**OPT. 5' GARAGE EXTENSION** 

OPT. BEDROOM 2 SUITE W/ POWDER ROOM

**OPT. BEDROOM 3** 

Seller reserves the right to make changes or modifications to plans, amenities, maps, plan specifications, materials, features, and colors without notice. Maps, plans, landscaping and elevation renderings are artist's conceptions, are not to scale, and may not accurately depict the homes or lots as they are built. These illustrations may depict options and features that are not standard on all models. Optional features may be included in the purchase, and if included, will vary according to size and location of the lot. Exterior treatments, square footages, window locations, and room configurations may vary with elevation. Model home interior decorating, options, landscaping, fencing, and other amenities are for display purposes only. All marketing material is for illustrative purposes only and not a part of a legal contract. Square footages are approximate. All prices, plans, standard features, specifications, options, availability and estimated delivery dates are subject to change without prior notice. Additional restrictions may apply. See a New Home Counsellor for further details. Depictions of homes or other features are conceptual. Decorative items and other items shown may be decorator suggestions that are not included in the purchase price and availability may vary. Persons in photos do not reflect racial preference and housing is open to all without regard to race, color, religion, sex, handicap, familial status, or national origin. ©2020 Century Communities.