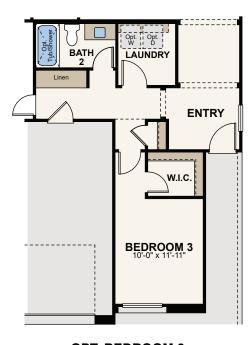

## Floor Plan

**FLOOR PLAN** 

**OPT. OWNER'S BATH TUB/SHOWER** 

OPT. LUXURY SHOWER AT OWNER'S BATH

**OPT. 5' GARAGE EXTENSION** 

OPT. BEDROOM 2 SUITE W/ POWDER ROOM

**OPT. BEDROOM 3** 

Seller reserves the right to make changes or modifications to plans, amenities, maps, plan specifications, materials, features, and colors without notice. Maps, plans, landscaping and elevation renderings are artist's conceptions, are not to scale, and may not accurately depict the homes or lots as they are built. These illustrations may depict options and features that are not standard on all models. Optional features may be included in the purchase, and if included, will vary according to size and location of the lot. Exterior treatments, square footages, window locations, and room configurations may vary with elevation. Model home interior decorating, options, landscaping, fencing, and other amenities are for display purposes only. All marketing material is for illustrative purposes only and not a part of a legal contract. Square footages are approximate. All prices, plans, standard features, specifications, options, availability and estimated delivery dates are subject to change without prior notice. Additional restrictions may apply. See a New Home Counsellor for further details. Depictions of homes or other features are conceptual. Decorative items and other items shown may be decorator suggestions that are not included in the purchase price and availability may vary. Persons in photos do not reflect racial preference and housing is open to all without regard to race, color, religion, sex, handicap, familial status, or national origin. ©2020 Century Communities.