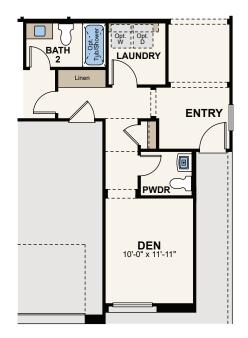

## Floor Plan

**FLOOR PLAN** 

**OPT. OWNER'S BATH TUB/SHOWER** 

OPT. LUXURY SHOWER AT OWNER'S BATH

**OPT. 5' GARAGE EXTENSION** 

OPT. BEDROOM 2 SUITE W/ POWDER ROOM

**OPT. BEDROOM 3** 

Seller reserves the right to make changes or modifications to plans, amenities, maps, plan specifications, materials, features, and colors without notice. Maps, plans, landscaping and elevation renderings are artist's conceptions, are not to scale, and may not accurately depict the homes or lots as they are built. These illustrations may depict options and features that are not standard on all models. Optional features may be included in the purchase, and if included, will vary according to size and location of the lot. Exterior treatments, square footages, window locations, and room configurations may vary with elevation. Model home interior decorating, options, landscaping, fencing, and other amenities are for display purposes only. All marketing material is for illustrative purposes only and not a part of a legal contract. Square footages are approximate. All prices, plans, standard features, specifications, options, availability and estimated delivery dates are subject to change without prior notice. Additional restrictions may apply. See a New Home Counsellor for further details. Depictions of homes or other features are conceptual. Decorative items and other items shown may be decorator suggestions that are not included in the purchase price and availability may vary. Persons in photos do not reflect racial preference and housing is open to all without regard to race, color, religion, sex, handicap, familial status, or national origin. ©2020 Century Communities.