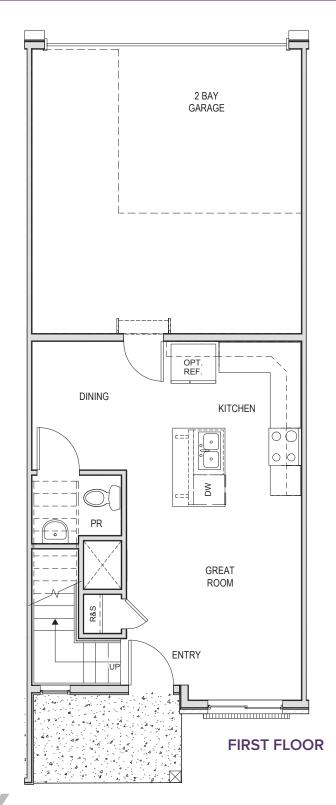

ner's suite strategically located for privacy
- · Spacious walk-in closet
- Walk-in shower with 6 x 6" ceramic tile, glass shower enclosure with chrome frame, and single handle chrome faucet
- Dual sinks with center-set two handle chrome faucet
- Water closet with elongated water-saver toilet in white finish

## WHOLE-HOUSE ENERGY SAVINGS

- Central heating: 92% efficient gas furnace with programmable thermostat to maintain year-round comfort and reduce utility bills
- 40 Gallon gas water heater for efficiency and lower energy cost
- Insulation and weather stripping
- Pre-wiring for future air conditioning
- White vinyl dual-pane windows with grids, included screens, and Low-E glass to help retain warmth in winter and cool air in summer



# PARKVIEW AT CANDELAS

**RESIDENCE 200**