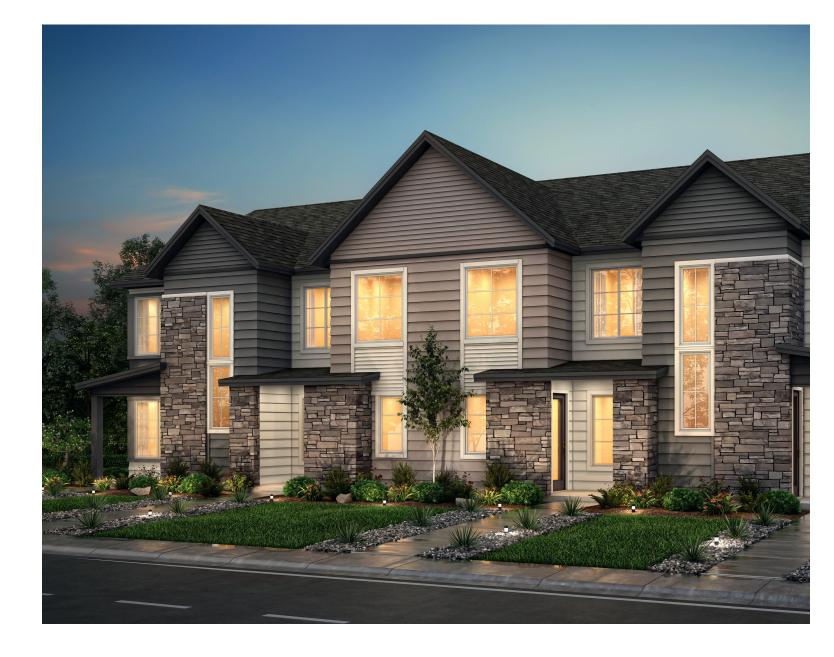

## PARKVIEW AT CANDELAS

#### LONG LASTING EXTERIORS

- Long lasting 30 year shingle roofing
- 8" front door entry door
- Sustainable weather resistant fiber-cement siding with durable latex paint finish
- Brick or masonry accents per plan
- 5" primed and painted galvanized steel gutters and down-spouts
- Two-bay garage, with Insulated 8' garage door composed of raisedpanel textured steel
- Concrete porch, walkways and steps per plan