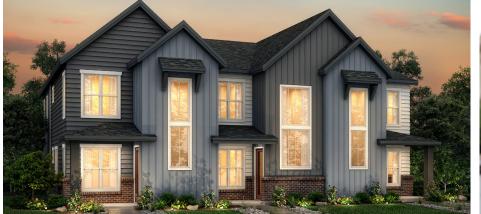

## PARKVIEW AT CANDELAS

#### LONG LASTING EXTERIORS

- Long lasting 30 year shingle roofing
- 8" front door entry door
- Sustainable weather resistant fiber-cement siding with durable latex paint finish
- Brick or masonry accents per plan
- 5" primed and painted galvanized steel gutters and down-spouts
- Two-bay garage, with Insulated 8' garage door composed of raisedpanel textured steel
- Concrete porch, walkways and steps per plan