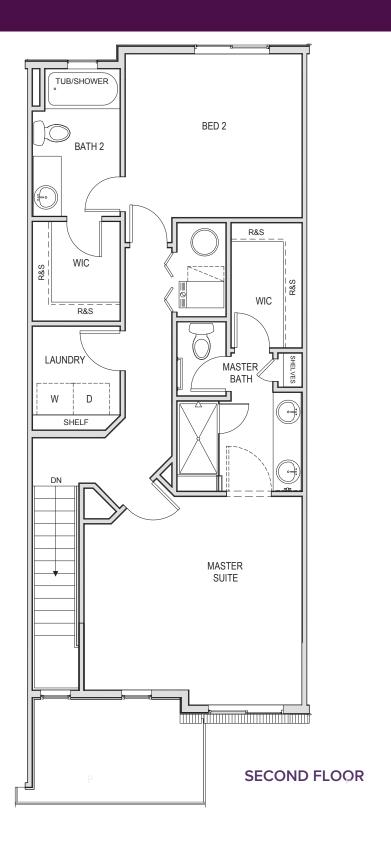

r's suite strategically located for privacy
- · Spacious walk-in closet
- Walk-in shower with 6 x 6" ceramic tile, glass shower enclosure with chrome frame, and single handle chrome faucet
- Dual sinks with center-set two handle chrome faucet
- Water closet with elongated water-saver toilet in white finish

## WHOLE-HOUSE ENERGY SAVINGS

- Central heating: 92% efficient gas furnace with programmable thermostat to maintain year-round comfort and reduce utility bills
- 40 Gallon gas water heater for efficiency and lower energy cost
- Insulation and weather stripping
- Pre-wiring for future air conditioning
- White vinyl dual-pane windows with grids, included screens, and Low-E glass to help retain warmth in winter and cool air in summer



# PARKVIEW AT CANDELAS

**RESIDENCE 200**