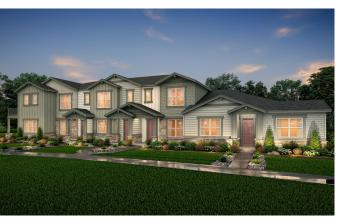

## **COAL CREEK COMMONS**

**PLAN 607** 

APPROX. 1,663 SQ. FT. | TWO-STORY HOME | 2-3 BEDROOMS | 2 BATHROOMS | 2-BAY GARAGE

**4 PLEX - RANCH CRAFTSMAN** 

3 PLEX - RANCH CRAFTSMAN

**5 PLEX - RANCH CRAFTSMAN** 