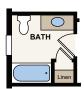

## Floor Plans

OPT. SHOWER WITH BENCH IN BATHROOM

OPT. ENLARGED BATH W/ SHOWER

**OPT. ENLARGED BATH** 

**OPT. BEDROOM 3 ILO OFFICE** 

Price, plans and terms are effective on the date of publication and subject to change without notice. Depictions of homes or other features are conceptual. Decorative items and other items shown may be decorator suggestions that are not included in the purchase price and availability may vary. Persons in photos do not reflect racial preference and housing is open to all without regard to race, color, religion, sex, handicap, familial status, or national origin. ©2020 Century Communities.