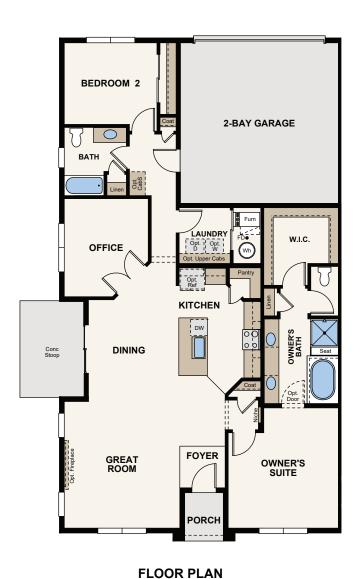

## Floor Plans

OPT. SHOWER WITH BENCH IN BATHROOM

OPT. ENLARGED BATH W/ SHOWER

**OPT. ENLARGED BATH** 

**OPT. BEDROOM 3 ILO OFFICE** 

Price, plans and terms are effective on the date of publication and subject to change without notice. Depictions of homes or other features are conceptual. Decorative items and other items shown may be decorator suggestions that are not included in the purchase price and availability may vary. Persons in photos do not reflect racial preference and housing is open to all without regard to race, color, religion, sex, handicap, familial status, or national origin. ©2020 Century Communities.