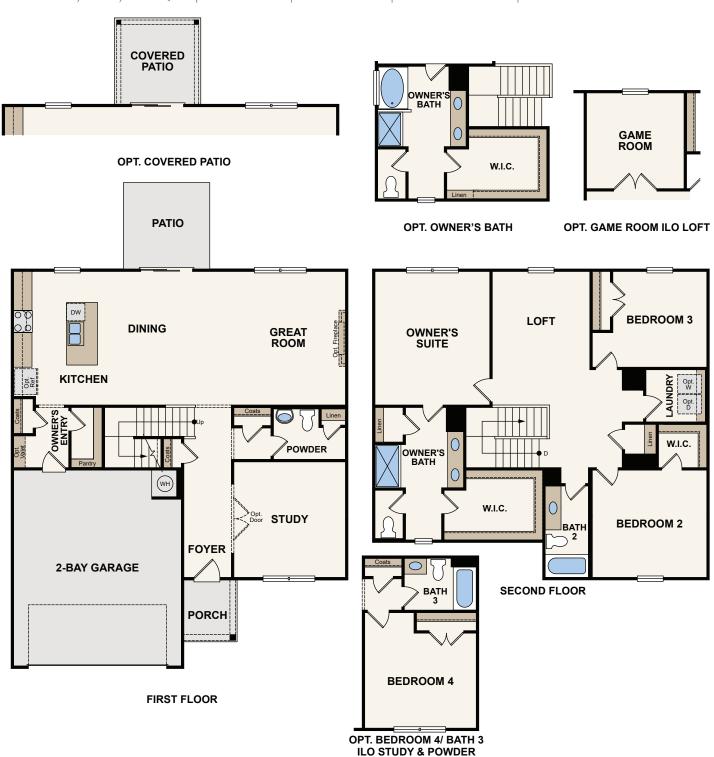

## Floor Plans

## GREENFIELD | PLAN 2410

APPROX. 2,410-2,451 SQ.FT | TWO-STORY | 3 BEDROOMS | 2.5 BATHROOMS | 2-CAR GARAGE

In a continuous effort by Century Communities to improve the quality of your home, we reserve the right to change features, options, plans and specifications without notice. Floorplans and elevation renderings are conceptual artists' renderings for marketing purposes only. Elevations and floorplans may vary based on actual homesite and Century Communities may be required to build the home in a mirror image to the floorplans shown, including the garage, due to construction and building design requirements of the homesite. Significant changes may be made during or after the construction of the model homes. Century Communities reserves the right to modify, relocate or eliminate any or all of the features, specifications, plan utilities, design or shape thereof without notice or obligations to the purchaser. Please see your onsite sales associate for additional information. Brick/Stone returns are not standard on the elevations, please see your onsite agent for details. Century Communities. Revised 08/17/2020