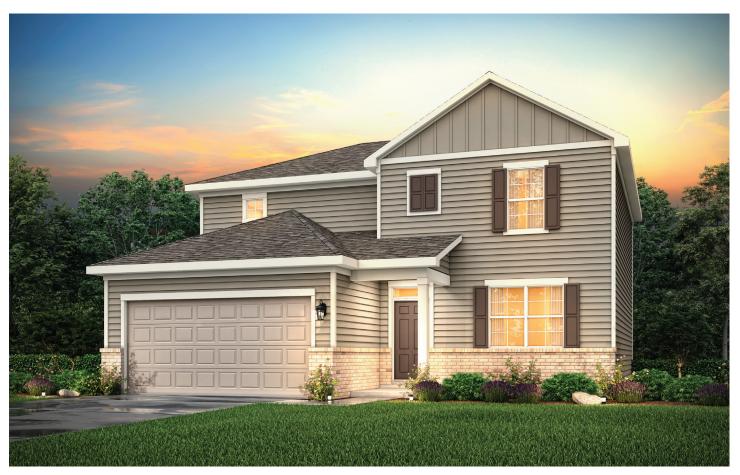

Greenfield A

**Greenfield C** 

## GREENFIELD | PLAN 2410

APPROX. 2,410-2,451 SQ.FT | TWO-STORY | 3 BEDROOMS | 2.5 BATHROOMS | 2-CAR GARAGE

In a continuous effort by Century Communities to improve the quality of your home, we reserve the right to change features, options, plans and specifications without notice. Floorplans and elevation renderings are conceptual artists' renderings for marketing purposes only. Elevations and floorplans may vary based on actual homesite and Century Communities may be required to build the home in a mirror image to the floorplans shown, including the garage, due to construction and building design requirements of the homesite. Significant changes may be made during or after the construction of the model homes. Century Communities reserves the right to modify, relocate or eliminate any or all of the features, specifications, plan utilities, design or shape thereof without notice or obligations to the purchaser. Please see your onsite sales associate for additional information. Brick/Stone returns are not standard on the elevations, please see your onsite agent for details. Century Communities. Revised 08/17/2020